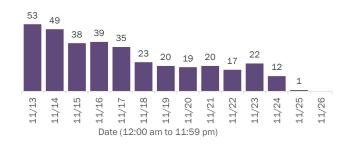

Madison      | 16     | 0% |            |        |    |
| Lake         | 103    | 1%  | Okeechobee   | 16     | 0% |            |        |    |
| Hernando     | 96     | 1%  | Walton       | 16     | 0% |            |        |    |

**Note:** cases are summarized by the county of usual residence. Residents and staff may be cases associated with facilities that are n ot in their county of usual residence, resulting in cases being included below for counties that do not have facilities with known cases.

#### COVID-19: cases in Florida residents who have died

Data through Nov 26, 2020 verified as of Nov 27, 2020 at 09:25 AM

Data in this report are provisional and subject to change.

Demographics for all identified COVID-19 deaths: 18,363

#### Deaths by date of death for the past 2 weeks





#### Deaths by date of death since March 2020



| Age group   | Deaths | Cases   | Case fatality<br>rate | Mortality rate per<br>100,000<br>population |
|-------------|--------|---------|-----------------------|---------------------------------------------|
| 0-4 years   | 0      | 16,356  | 0.0%                  | 0.0                                         |
| 5-14 years  | 5      | 45,586  | 0.0%                  | 0.2                                         |
| 15-24 years | 32     | 156,493 | 0.0%                  | 1.3                                         |
| 25-34 years | 107    | 175,967 | 0.1%                  | 3.8                                         |
| 35-44 years | 311    | 151,753 | 0.2%                  | 11.9                                        |
| 45-54 year