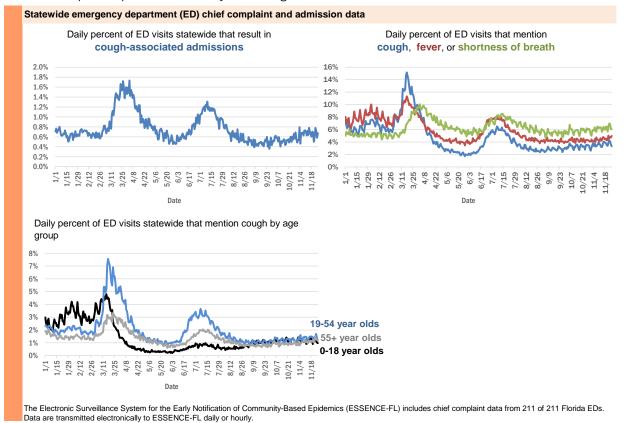

#### COVID-19: summary of laboratory testing

Data through Nov 26, 2020 verified as of Nov 27, 2020 at 09:25 AM

Data in this report are provisional and subject to change.