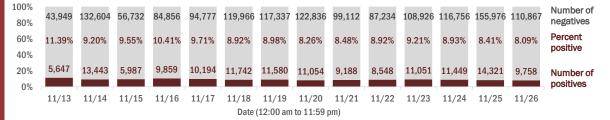

#### Number and percent of Florida residents with positive test results

#### The percent of positive results ranged from 8.09% to 11.39% over the past 2 weeks and was 8.09% yesterday.

These counts include the number of people for whom the Department received PCR or antigen laboratory results by day. People tested on multiple days will be included for each day a new result was received. A person is only counted once for each day they are tested, regardless of whether multiple specimens are tested or multiple results are received. If a person has a positive specimen and a negative specimen in the same day, only the positive result is counted.