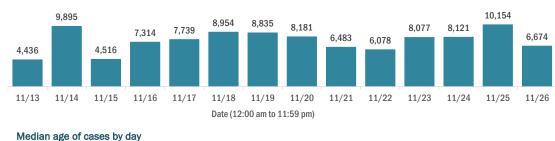

#### Cases in Florida residents per day for the past 2 weeks

Number of cases per day