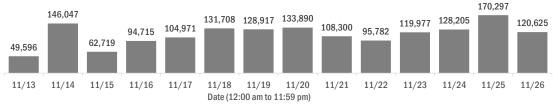

#### Laboratory testing for Florida residents over the past 2 weeks

#### Number of Florida residents tested per day

These counts include the number of people for whom the Department received PCR or antigen laboratory results by day. People tested on multiple days will be included for each day a new result was received. A person is only counted once for each day they are tested, regardless of whether multiple specimens are tested or multiple results are received.