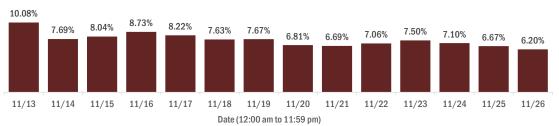

#### Percent positivity for new cases in Florida residents

#### The percent of positive results ranged from 6.20% to 10.08% over the past 2 weeks and was 6.20% yesterday.

This percent is the number of people who test PCR- or antigen-positive for the first time divided by all the people tested that day, excluding people who have previously tested positive.