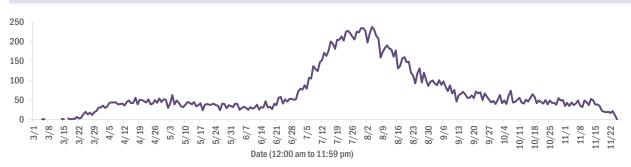

|
| Lake         | 103    | 1%  | Okeechobee   | 16     | 0% |            |        |    |
| Hernando     | 96     | 1%  | Walton       | 16     | 0% |            |        |    |

**Note:** cases are summarized by the county of usual residence. Residents and staff may be cases associated with facilities that are n ot in their county of usual residence, resulting in cases being included below for counties that do not have facilities with known cases.

#### COVID-19: cases in Florida residents who have died

Data through Nov 26, 2020 verified as of Nov 27, 2020 at 09:25 AM

Data in this report are provisional and subject to change.

Demographics for all identified COVID-19 deaths: 18,363

#### Deaths by date of death for the past 2 weeks





#### Deaths by date of death since March 2020



| Age group   | Deaths | Cases   | Case fatality<br>rate | Mortality rate per<br>100,000<br>population |
|-------------|--------|---------|-----------------------|---------------------------------------------|
| 0-4 years   | 0      | 16,356  | 0.0%                  | 0.0                                         |
| 5-14 years  | 5      | 45,586  | 0.0%                  | 0.2                                         |
| 15-24 years | 32     | 156,493 | 0.0%                  | 1.3                                         |
| 25-34 years | 107    | 175,967 | 0.1%                  | 3.8                                         |
| 35-44 years | 311    | 151,753 | 0.2%                  | 11.9                                        |
| 45-54 years | 741    | 149,062 | 0.5%                  | 26.6