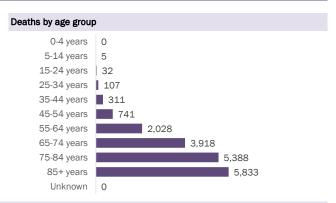

#### COVID-19: cases in Florida residents who have died

Data through Nov 26, 2020 verified as of Nov 27, 2020 at 09:25 AM

Data in this report are provisional and subject to change.

Demographics for all identified COVID-19 deaths: 18,363

#### Deaths by date of death since March 2020

| Age group   | Deaths | Cases   | Case fatality<br>rate | Mortality rate per<br>100,000<br>population |
|-------------|--------|---------|-----------------------|---------------------------------------------|
| 0-4 years   | 0      | 16,356  | 0.0%                  | 0.0                                         |
| 5-14 years  | 5      | 45,586  | 0.0%                  | 0.2                                         |
| 15-24 years | 32     | 156,493 | 0.0%                  | 1.3                                         |
| 25-34 years | 107    | 175,967 | 0.1%                  | 3.8                                         |
| 35-44 years | 311    | 151,753 | 0.2%                  | 11.9                                        |
| 45-54 years | 741    | 149,062 | 0.5%                  | 26.6                                        |
| 55-64 years | 2,028  | 125,201 | 1.6%                  | 70.1                                        |
| 65-74 years | 3,918  | 76,128  | 5.1%                  | 161.4                                       |
| 75-84 years | 5,388  | 43,131  | 12.5%                 | 383.7                                       |
| 85+ years   | 5,833  | 23,045  | 25.3%                 | 1010.0                                      |
| Unknown     | 0      | 1,029   | 0.0%                  |                                             |
| Total       | 18,363 | 963,751 | 1.9%                  | 85.0                                        |