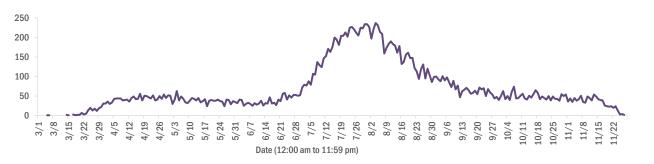

| Putnam       | 19     | 0% | Total     |   |
| artin        | 107    | 1%  | Madison      | 16     | 0% |           |   |
| ike          | 104    | 1%  | Okeechobee   | 16     | 0% |           |   |
| rnando       | 96     | 1%  | Walton       | 16     | 0% |           |   |

Note: cases are summarized by the county of usual residence. Residents and staff may be cases associated with facilities that are n ot in their county of usual residence, resulting in cases being included below for counties that do not have facilities with known cases.

#### COVID-19: cases in Florida residents who have died

Data through Nov 27, 2020 verified as of Nov 28, 2020 at 09:25 AM

Data in this report are provisional and subject to change.

#### Demographics for all identified COVID-19 deaths: 18,442





| Age group   | Deaths | Cases   | Case fatality<br>rate | Mortality rate per<br>100,000<br>population |
|-------------|--------|---------|-----------------------|---------------------------------------------|
| 0-4 years   | 0      | 16,450  | 0.0%                  | 0.0                                         |
| 5-14 years  | 5      | 45,962  | 0.0%                  | 0.2                                         |
| 15-24 years | 32     | 157,309 | 0.0%                  | 1.3                                         |
| 25-34 years | 110    | 177,041 | 0.1%                  | 3.9                                         |
| 35-44 years | 312    | 152,676 | 0.2%                  | 12.0                                        |
| 45-54 years | 744    | 149,962 | 0.5%                  | 26.7