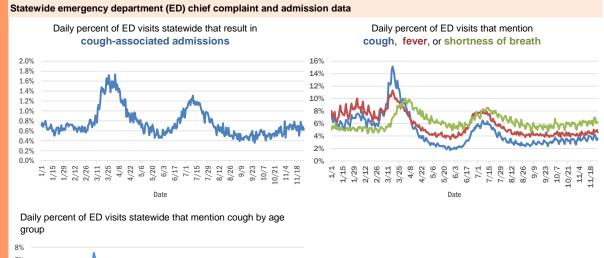

| Total 9                  | 69,813 |

#### **COVID-19: additional surveillance information**

Data through Nov 27, 2020 verified as of Nov 28, 2020 at 09:25 AM

Data in this report are provisional and subject to change.





The Electronic Surveillance System for the Early Notification of Community-Based Epidemics (ESSENCE-FL) includes chief complaint data from 211 of 211 Florida EDs. Data are transmitted electronically to ESSENCE-FL daily or hourly.

# COVID-19: testing by laboratory

#### Data through Nov 27, 2020 verified as of Nov 28, 2020 at 09:25 AM

Data in this report are provisional and subject to change.

The numbers in the table below represent the number of Florida and non-Florida residents for whom test results were received by the Department of Health. A person can be tested by more than one laboratory and can have both positive and negative results. Therefore, the sum of the numbers in each column will be larger than the total number of people tested.

| Reporting lab