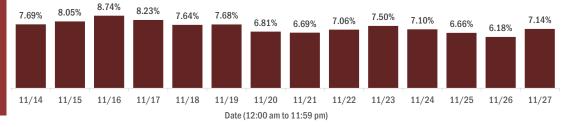

#### Percent positivity for new cases in Florida residents

The percent of positive results ranged from 6.18% to 8.74% over the past 2 weeks and was 7.14% yesterday.

This percent is the number of people who test PCR- or antigen-positive for the first time divided by all the people tested that day, excluding people who have previously tested positive.