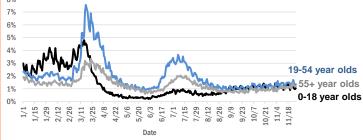

| Total 9                  | 69,813 |

#### **COVID-19: additional surveillance information**

Data through Nov 27, 2020 verified as of Nov 28, 2020 at 09:25 AM

Data in this report are provisional and subject to change.





The Electronic Surveillance System for the Early Notification of Community-Based Epidemics (ESSENCE-FL) includes chief complaint data from 211 of 211 Florida EDs. Data are transmitted electronically to ESSENCE-FL daily or hourly.

# COVID-19: testing by laboratory

#### Data through Nov 27, 2020 verified as of Nov 28, 2020 at 09:25 AM

Data in this report are provisional and subject to change.

The numbers in the table below represent the number of Florida and non-Florida residents for whom test results were received by the Department of Health. A person can be tested by more than one laboratory and can have both positive and negative results. Therefore, the sum of the numbers in each column will be larger than the total number of people tested.

| Reporting lab