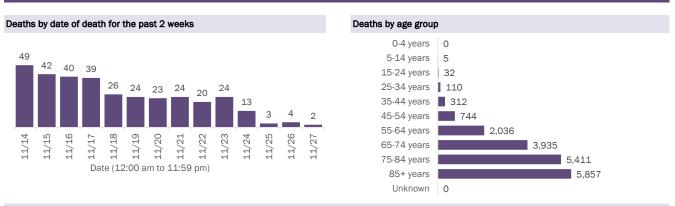

#### Deaths by date of death since March 2020

#### Demographics for all identified COVID-19 deaths: 18,442

| Age group   | Deaths | Cases   | Case fatality<br>rate | Mortality rate per<br>100,000<br>population |
|-------------|--------|---------|-----------------------|---------------------------------------------|
| 0-4 years   | 0      | 16,450  | 0.0%                  | 0.0                                         |
| 5-14 years  | 5      | 45,962  | 0.0%                  | 0.2                                         |
| 15-24 years | 32     | 157,309 | 0.0%                  | 1.3                                         |
| 25-34 years | 110    | 177,041 | 0.1%                  | 3.9                                         |
| 35-44 years | 312    | 152,676 | 0.2%                  | 12.0                                        |
| 45-54 years | 744    | 149,962 | 0.5%                  | 26.7                                        |
| 55-64 years | 2,036  | 126,007 | 1.6%                  | 70.4                                        |
| 65-74 years | 3,935  | 76,733  | 5.1%                  | 162.2                                       |
| 75-84 years | 5,411  | 43,475  | 12.4%                 | 385.3                                       |
| 85+ years   | 5,857  | 23,168  | 25.3%                 | 1014.1                                      |
| Unknown     | 0      | 1,030   | 0.0%                  |                                             |
| Total       | 18,442 | 969,813 | 1.9%                  | 85.4                                        |