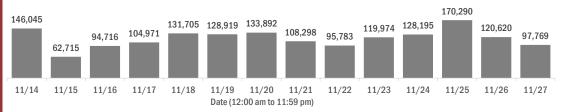

#### Number of Florida residents tested per day

These counts include the number of people for whom the Department received PCR or antigen laboratory results by day. People tested on multiple days will be included for each day a new result was received. A person is only counted once for each day they are tested, regardless of whether multiple specimens are tested or multiple results are received.

#### Number and percent of Florida residents with positive test results

The percent of positive results ranged from 8.09% to 10.41% over the past 2 weeks and was 8.98% yesterday. These counts include the number of people for whom the Department received PCR or antigen laboratory results by day. People tested on multiple days will be included for each day a new result was received. A person is only counted once for each day they are tested, regardless of whether multiple specimens are tested or multiple results are received. If a person has a positive specimen and a negative specimen in the same day, only the positive result is counted.

| 100%<br>80% | 132,602 | 56,728 | 84,857 | 94,777 | 119,963 | 117,336 | 122,837   | 99,111   | 87,236 | 108,923 | 116,754 | 155,971 | 110,864 | 88,988 | Number of<br>negatives |
|-------------|---------|--------|--------|--------|---------|---------|-----------|----------|--------|---------|---------|---------|---------|--------|------------------------|
| 60%         | 9.20%   | 9.55%  | 10.41% | 9.71%  | 8.92%   | 8.98%   | 8.26%     | 8.48%    | 8.92%  | 9.21%   | 8.92%   | 8.41%   | 8.09%   | 8.98%  | Percent positive       |
| 40%         |         |        |        |        |         |         |           |          |        |         |         |         |         |        |                        |
| 20%         | 13,443  | 5,987  | 9,859  | 10,194 | 11,742  | 11,583  | 11,055    | 9,187    | 8,547  | 11,051  | 11,441  | 14,319  | 9,756   | 8,781  | Number of              |
| 0%          | _       |        |        |        |         |         |           |          |        |         |         |         |         |        | positives              |
|             | 11/14   | 11/15  | 11/16  | 11/17  | 11/18   | 11/19   | 11/20     | 11/21    | 11/22  | 11/23   | 11/24   | 11/25   | 11/26   | 11/27  |                        |
|             |         |        |        |        |         | Date    | (12:00 am | to 11:59 | pm)    |         |         |         |         |        |                        |