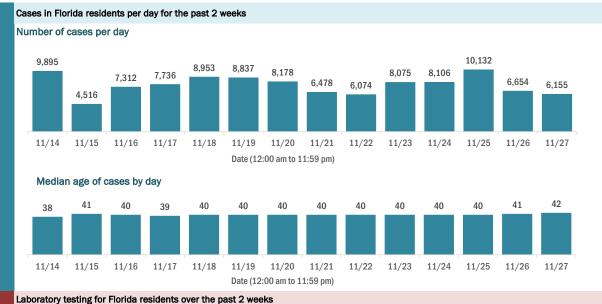

idents

| Traveled                               | 8,935   |
|----------------------------------------|---------|
| Contact with a known case              | 370,781 |
| Traveled and contact with a known case | 10,478  |
| Neither                                | 579,619 |
| No travel and no contact               | 126,423 |
| Travel is unknown                      | 316,167 |
| Contact is unknown                     | 239,251 |
| Contact is pending                     | 185,754 |

Travel can be unknown and contact can be unknown or pending for the same case, these numbers will sum to more than the "neither" total.

#### **COVID-19: summary of laboratory testing**

Data through Nov 27, 2020 verified as of Nov 28, 2020 at 09:25 AM

Data in this report are provisional and subject to change.



#### Number of Florida residents tested per day

These counts include the number of people for whom the Department received PCR or antigen laboratory results by day. People tested on multiple days will be included for each day a new result was received. A person is only counted once for each day they are tested, regardless of whether multiple specimens are tested or multiple results are received.



#### Number and percent of Florida residents with positive test results

The percent of positive results ranged from 8.09% to 10.41% over the past 2 weeks and was 8.98% yesterday. These counts include the number of people for whom the Department received PCR or antigen laboratory results by day. People tested on multiple days will be included for each day a new result was received. A person i