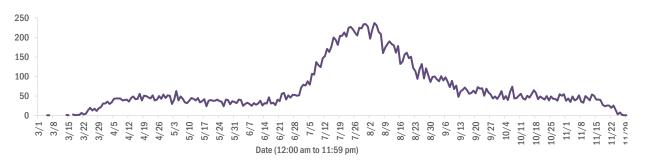

al      | 7,277  |  |
| Martin       | 107    | 1%  | Madison      | 16     | 0% |            |        |  |
| Lake         | 104    | 1%  | Okeechobee   | 16     | 0% |            |        |  |
| Hernando     | 98     | 1%  | Walton       | 16     | 0% |            |        |  |

Note: cases are summarized by the county of usual residence. Residents and staff may be cases associated with facilities that are n ot in their county of usual residence, resulting in cases being included below for counties that do not have facilities with known cases.

#### COVID-19: cases in Florida residents who have died

Data through Nov 28, 2020 verified as of Nov 29, 2020 at 09:25 AM

Data in this report are provisional and subject to change.

#### Demographics for all identified COVID-19 deaths: 18,500





| Age group   | Deaths | Cases   | Case fatality<br>rate | Mortality rate per<br>100,000<br>population |
|-------------|--------|---------|-----------------------|---------------------------------------------|
| 0-4 years   | 0      | 16,610  | 0.0%                  | 0.0                                         |
| 5-14 years  | 5      | 46,399  | 0.0%                  | 0.2                                         |
| 15-24 years | 32     | 158,332 | 0.0%                  | 1.3                                         |
| 25-34 years | 111    | 178,360 | 0.1%                  | 3.9                                         |
| 35-44 years | 312    | 153,785 | 0.2%                  | 12.0                                        |
| 45-54 years | 747    | 151,078 | 0.5%                  | 26.8