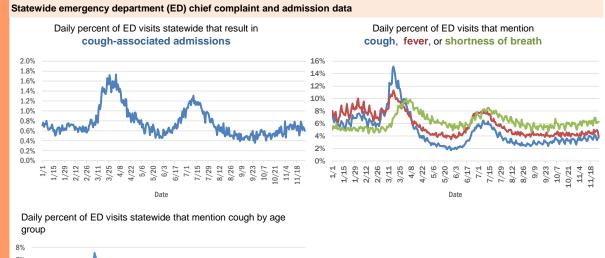

s, Unknown                   | 1      |
| Temple, Palm Beach                 | 1      |
| Surfside Beach, Orange             | 1      |
| Sun City Center, Lee               | 1      |
| Winnetka, Dade                     | 1      |
| Winter Springs, Orange             | 1      |
| Youngstown, Washington             | 1      |
| West Hollywood, Broward            | 1      |
| Weston, Unknown                    | 1      |
| Wildwood. Lee                      | 1      |
| West Palm Beach, Unknown           | 1      |
|                                    |        |
| <u>10tai</u> 9                     | 76,944 |

#### **COVID-19: additional surveillance information**

Data through Nov 28, 2020 verified as of Nov 29, 2020 at 09:25 AM

Data in this report are provisional and subject to change.





The Electronic Surveillance System for the Early Notification of Community-Based Epidemics (ESSENCE-FL) includes chief complaint data from 211 of 211 Florida EDs. Data are transmitted electronically to ESSENCE-FL daily or hourly.

# COVID-19: testing by laboratory

#### Data through Nov 28, 2020 verified as of Nov 29, 2020 at 09:25 AM

Data in this report are provisional and subject to change.

The numbers in the table below represent the number of Florida and non-Florida residents for whom test results were received by the Department of Health. A person can be tested by more than one laboratory and can have both positive and negative results. Therefore, the sum of the numbers in each column will be larger than the total number of people tested.

| Reporting lab