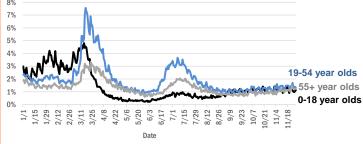

Unknown                   | 1      |
| Temple, Palm Beach                 | 1      |
| Surfside Beach, Orange             | 1      |
| Sun City Center, Lee               | 1      |
| Winnetka, Dade                     | 1      |
| Winter Springs, Orange             | 1      |
| Youngstown, Washington             | 1      |
| West Hollywood, Broward            | 1      |
| Weston, Unknown                    | 1      |
| Wildwood. Lee                      | 1      |
| West Palm Beach, Unknown           | 1      |
|                                    |        |
| <u>10tai</u> 9                     | 76,944 |

#### **COVID-19: additional surveillance information**

Data through Nov 28, 2020 verified as of Nov 29, 2020 at 09:25 AM

Data in this report are provisional and subject to change.





The Electronic Surveillance System for the Early Notification of Community-Based Epidemics (ESSENCE-FL) includes chief complaint data from 211 of 211 Florida EDs. Data are transmitted electronically to ESSENCE-FL daily or hourly.

# COVID-19: testing by laboratory

#### Data through Nov 28, 2020 verified as of Nov 29, 2020 at 09:25 AM

Data in this report are provisional and subject to change.

The numbers in the table below represent the number of Florida and non-Florida residents for whom test results were received by the Department of Health. A person can be tested by more than one laboratory and can have both positive and negative results. Therefore, the sum of the numbers in each column will be larger than the total number of people tested.

| Reporting lab