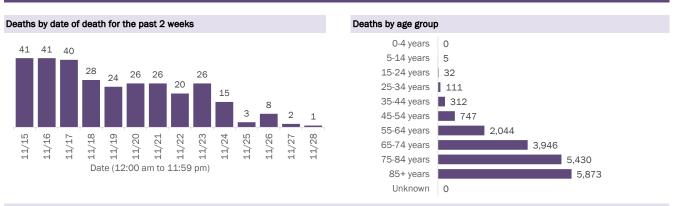

#### Demographics for all identified COVID-19 deaths: 18,500

| Age group   | Deaths | Cases   | Case fatality<br>rate | Mortality rate per<br>100,000<br>population |
|-------------|--------|---------|-----------------------|---------------------------------------------|
| 0-4 years   | 0      | 16,610  | 0.0%                  | 0.0                                         |
| 5-14 years  | 5      | 46,399  | 0.0%                  | 0.2                                         |
| 15-24 years | 32     | 158,332 | 0.0%                  | 1.3                                         |
| 25-34 years | 111    | 178,360 | 0.1%                  | 3.9                                         |
| 35-44 years | 312    | 153,785 | 0.2%                  | 12.0                                        |
| 45-54 years | 747    | 151,078 | 0.5%                  | 26.8                                        |
| 55-64 years | 2,044  | 126,964 | 1.6%                  | 70.7                                        |
| 65-74 years | 3,946  | 77,343  | 5.1%                  | 162.6                                       |
| 75-84 years | 5,430  | 43,764  | 12.4%                 | 386.7                                       |
| 85+ years   | 5,873  | 23,278  | 25.2%                 | 1016.9                                      |
| Unknown     | 0      | 1,031   | 0.0%                  |                                             |
| Total       | 18,500 | 976,944 | 1.9%                  | 85.6                                        |

Deaths by date of death since March 2020