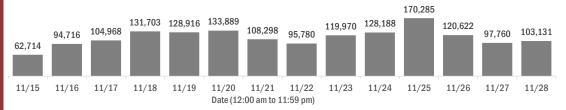

#### Number of Florida residents tested per day

These counts include the number of people for whom the Department received PCR or antigen laboratory results by day. People tested on multiple days will be included for each day a new result was received. A person is only counted once for each day they are tested, regardless of whether multiple specimens are tested or multiple results are received.

#### Number and percent of Florida residents with positive test results

The percent of positive results ranged from 8.09% to 10.41% over the past 2 weeks and was 10.06% yesterday. These counts include the number of people for whom the Department received PCR or antigen laboratory results by day. People tested on multiple days will be included for each day a new result was received. A person is only counted once for each day they are tested, regardless of whether multiple specimens are tested or multiple results are received. If a person has a positive specimen and a negative specimen in the same day, only the positive result is counted.

| 100%<br>80% | 56,727                      | 84,857 | 94,774 | 119,961 | 117,333 | 122,834 | 99,111 | 87,233 | 108,919 | 116,750 | 155,969 | 110,861 | 88,986 | 92,754 | Number of<br>negatives |
|-------------|-----------------------------|--------|--------|---------|---------|---------|--------|--------|---------|---------|---------|---------|--------|--------|------------------------|
| 60%         | 9.55%                       | 10.41% | 9.71%  | 8.92%   | 8.98%   | 8.26%   | 8.48%  | 8.92%  | 9.21%   | 8.92%   | 8.41%   | 8.09%   | 8.98%  | 10.06% | Percent<br>positive    |
| 40%         |                             |        |        |         |         |         |        |        |         |         |         |         |        |        | -                      |
| 20%         | 5,987                       | 9,859  | 10,194 | 11,742  | 11,583  | 11,055  | 9,187  | 8,547  | 11,051  | 11,438  | 14,316  | 9,761   | 8,774  | 10,377 | Number of              |
| 0%          |                             |        |        |         |         |         |        |        |         |         |         |         |        |        | positives              |
|             | 11/15                       | 11/16  | 11/17  | 11/18   | 11/19   | 11/20   | 11/21  | 11/22  | 11/23   | 11/24   | 11/25   | 11/26   | 11/27  | 11/28  |                        |
|             | Date (12:00 am to 11:59 pm) |        |        |         |         |         |        |        |         |         |         |         |        |        |                        |