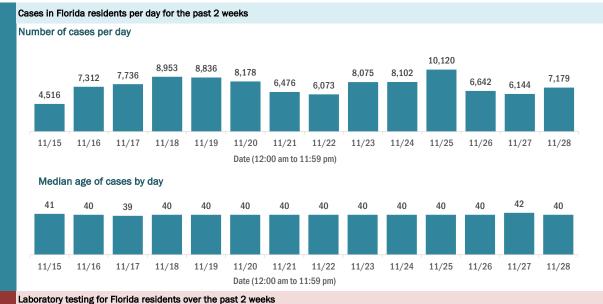

idents

| Traveled                               | 8,981   |
|----------------------------------------|---------|
| Contact with a known case              | 373,175 |
| Traveled and contact with a known case | 10,544  |
| Neither                                | 584,244 |
| No travel and no contact               | 127,043 |
| Travel is unknown                      | 319,283 |
| Contact is unknown                     | 240,862 |
| Contact is pending                     | 187,893 |

Travel can be unknown and contact can be unknown or pending for the same case, these numbers will sum to more than the "neither" total.

#### **COVID-19: summary of laboratory testing**

Data through Nov 28, 2020 verified as of Nov 29, 2020 at 09:25 AM

Data in this report are provisional and subject to change.



#### Number of Florida residents tested per day

These counts include the number of people for whom the Department received PCR or antigen laboratory results by day. People tested on multiple days will be included for each day a new result was received. A person is only counted once for each day they are tested, regardless of whether multiple specimens are tested or multiple results are received.



#### Number and percent of Florida residents with positive test results

The percent of positive results ranged from 8.09% to 10.41% over the past 2 weeks and was 10.06% yesterday. These counts include the number of people for whom the Department received PCR or antigen laboratory results by day. People tested on multiple days will be included for each day a new result was received. A person