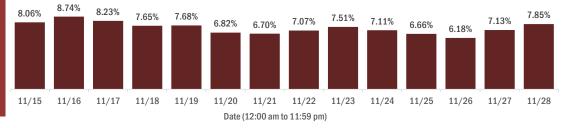

#### Percent positivity for new cases in Florida residents

The percent of positive results ranged from 6.18% to 8.74% over the past 2 weeks and was 7.85% yesterday.

This percent is the number of people who test PCR- or antigen-positive for the first time divided by all the people tested that day, excluding people who have previously tested positive.