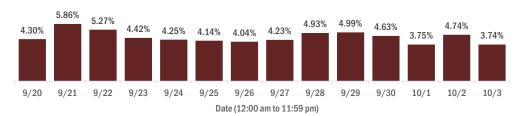

#### COVID-19: cases and laboratory testing over time

Data through Oct 3, 2020 verified as of Oct 4, 2020 at 09:25 AM

Data in this report are provisional and subject to change.

#### Percent positivity for new cases in Florida residents

#### The percent of positive results ranged from 3.74% to 5.86% over the past 2 weeks and was 3.74% yesterday.

This percent is the number of people who test PCR- or antigen-positive for the first time divided by all the people tested that day, excluding people who have previously tested positive.