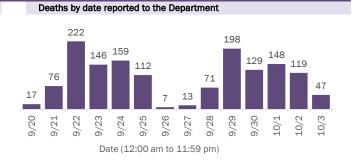

#### COVID-19: cases in Florida residents who have died

Data through Oct 3, 2020 verified as of Oct 4, 2020 at 09:25 AM

Data in this report are provisional and subject to change.

Demographics for all identified COVID-19 deaths

#### COVID-19: cases in Florida residents who have died

Data through Oct 3, 2020 verified as of Oct 4, 2020 at 09:25 AM

Data in this report are provisional and subject to change.