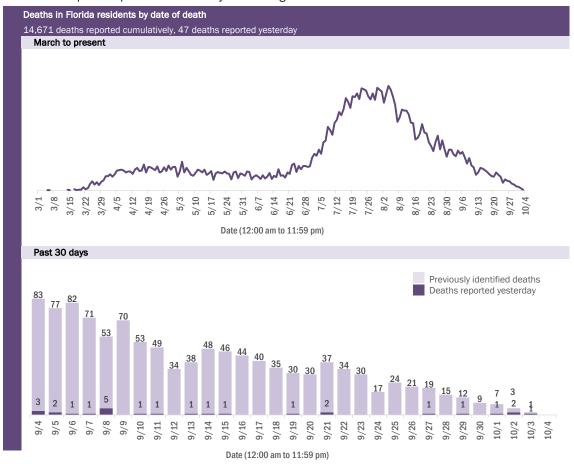

#### COVID-19: cases in Florida residents who have died

Data through Oct 3, 2020 verified as of Oct 4, 2020 at 09:25 AM

Data in this report are provisional and subject to change.

Demographics for all identified COVID-19 deaths

#### COVID-19: cases in Florida residents who have died

Data through Oct 3, 2020 verified as of Oct 4, 2020 at 09:25 AM

Data in this report are provisional and subject to change.