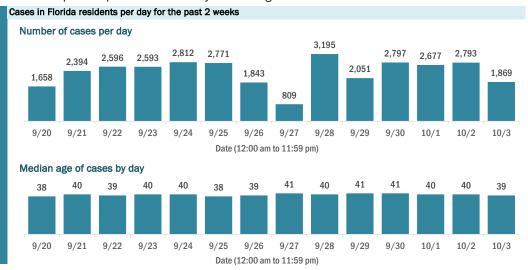

#### COVID-19: cases and laboratory testing over time

Data through Oct 3, 2020 verified as of Oct 4, 2020 at 09:25 AM

Data in this report are provisional and subject to change.

#### Laboratory testing for Florida residents over the past 2 weeks

#### Number of Florida residents tested per day

These counts include the number of people for whom the Department received PCR or antigen laboratory results by day. People tested on multiple days will be included for each day a new result was received. A person is only counted once for each day they are tested, regardless of whether multiple specimens are tested or multiple results are received.