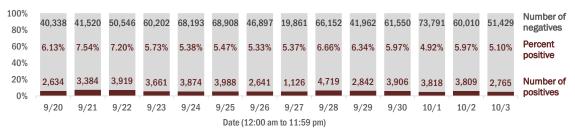

#### COVID-19: cases and laboratory testing over time

Data through Oct 3, 2020 verified as of Oct 4, 2020 at 09:25 AM

Data in this report are provisional and subject to change.

#### Number and percent of Florida residents with positive test results

#### The percent of positive results ranged from 4.92% to 7.54% over the past 2 weeks and was 5.10% yesterday.

These counts include the number of people for whom the Department received PCR or antigen laboratory results by day. People tested on multiple days will be included for each day a new result was received. A person is only counted once for each day they are tested, regardless of whether multiple specimens are tested or multiple results are received. If a person has a positive specimen and a negative specimen in the same day, only the positive result is counted.