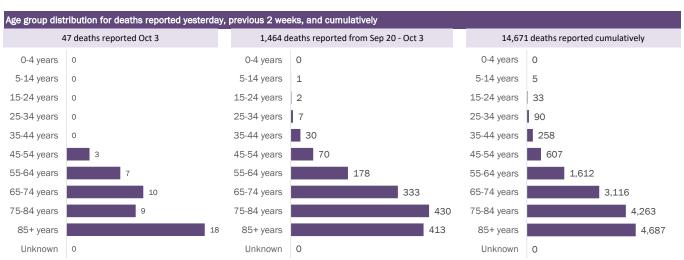

#### COVID-19: cases in Florida residents who have died

Data through Oct 3, 2020 verified as of Oct 4, 2020 at 09:25 AM

Data in this report are provisional and subject to change.

Demographics for all identified COVID-19 deaths

#### 

| Median age: 79 | 9 years |         |                    |                                             |
|----------------|---------|---------|--------------------|---------------------------------------------|
| Age group      | Deaths  | Cases   | Case fatality rate | Mortality rate per<br>100,000<br>population |
| 0-4 years      | 0       | 12,132  | 0.0%               | 0.0                                         |
| 5-14 years     | 5       | 30,236  | 0.0%               | 0.2                                         |
| 15-24 years    | 33      | 112,765 | 0.0%               | 1.3                                         |
| 25-34 years    | 90      | 129,753 | 0.1%               | 3.2                                         |
| 35-44 years    | 258     | 113,548 | 0.2%               | 9.9                                         |
| 45-54 years    | 607     | 111,675 | 0.5%               | 21.8                                        |
| 55-64 years    | 1,612   | 92,131  | 1.7%               | 55.7                                        |
| 65-74 years    | 3,116   | 54,499  | 5.7%               | 128.4                                       |
| 75-84 years    | 4,263   | 31,649  | 13.5%              | 303.6                                       |
| 85+ years      | 4,687   | 18,377  | 25.5%              | 811.6                                       |
| Unknown        | 0       | 986     | 0.0%               |                                             |
| Total          | 14,671  | 707,751 | 2.1%               | 67.9                                        |

#### COVID-19: cases in Florida residents who have died

Data through Oct 3, 2020 verified as of Oct 4, 2020 at 09:25 AM

Data in this report are provisional and subject to change.