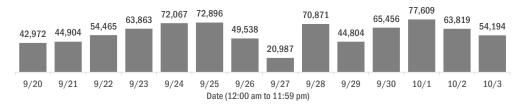

#### COVID-19: cases and laboratory testing over time

Data through Oct 3, 2020 verified as of Oct 4, 2020 at 09:25 AM

Data in this report are provisional and subject to change.

#### Laboratory testing for Florida residents over the past 2 weeks

#### Number of Florida residents tested per day

These counts include the number of people for whom the Department received PCR or antigen laboratory results by day. People tested on multiple days will be included for each day a new result was received. A person is only counted once for each day they are tested, regardless of whether multiple specimens are tested or multiple results are received.