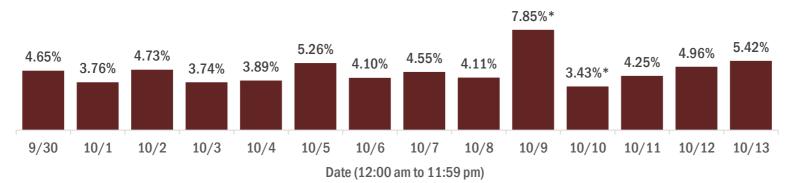

#### Percent positivity for new cases in Florida residents

The percent of positive results ranged from 3.43% to 7.85% over the past 2 weeks and was 5.42% yesterday.

This percent is the number of people who test PCR- or antigen-positive for the first time divided by all the people tested that day, excluding people who have previously tested positive.

\* A data dump of previously reported lab results prevented the reporting system from normal processing of lab results on Oct 9, causing an inaccurate representation of data for Oct 9 and 10. The most accurate way to interpret percent positivity for these 2 days is as a 2-day average, which was 4.21%.

#### 7-day average percent positivity for new cases in Florida residents

Data through Oct 13, 2020 verified as of Oct 14, 2020 at 09:25 AM

Data in this report are provisional and subject to change.

| Age group   | Cases   |     | Hospitaliz | zations | Deaths |     |
|-------------|---------|-----|------------|---------|--------|-----|
| 0-4 years   | 12,503  | 2%  | 300        | 1%      | 0      | 0%  |
| 5-14 years  | 31,696  | 4%  | 278        | 1%      | 5      | 0%  |
| 15-24 years | 117,445 | 16% | 1,213      | 3%      | 31     | 0%  |
| 25-34 years | 133,864 | 18% | 2,610      | 6%      | 94     | 1%  |
| 35-44 years | 117,052 | 16% | 3,921      | 8%      | 275    | 2%  |
| 45-54 years | 115,259 | 16% | 5,831      | 13%     | 643    | 4%  |
| 55-64 years | 95,240  | 13% | 8,167      | 18%     | 1,721  | 11% |
| 65-74 years | 56,673  | 8%  | 9,218      | 20%     | 3,334  | 21% |
| 75-84 years | 32,791  | 4%  | 8,646      | 19%     | 4,507  | 29% |
| 85+ years   | 18,889  | 3%  | 6,290      | 14%     | 4,984  | 32% |
| Unknown     | 987     | 0%  | 8          | 0%      | 1      | 0%  |
| Total       | 732,399 |     | 46,482     |         | 15,595 |     |