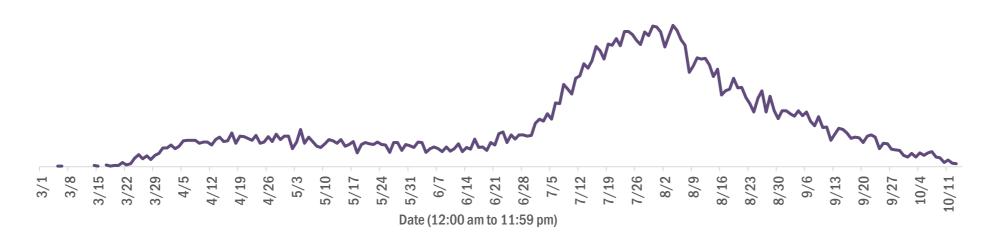

#### 7-day average percent positivity for new cases in Florida residents

Data through Oct 13, 2020 verified as of Oct 14, 2020 at 09:25 AM

Data in this report are provisional and subject to change.

| Age group   | Cases   |     | Hospitaliz | zations | Deaths |     |
|-------------|---------|-----|------------|---------|--------|-----|
| 0-4 years   | 12,503  | 2%  | 300        | 1%      | 0      | 0%  |
| 5-14 years  | 31,696  | 4%  | 278        | 1%      | 5      | 0%  |
| 15-24 years | 117,445 | 16% | 1,213      | 3%      | 31     | 0%  |
| 25-34 years | 133,864 | 18% | 2,610      | 6%      | 94     | 1%  |
| 35-44 years | 117,052 | 16% | 3,921      | 8%      | 275    | 2%  |
| 45-54 years | 115,259 | 16% | 5,831      | 13%     | 643    | 4%  |
| 55-64 years | 95,240  | 13% | 8,167      | 18%     | 1,721  | 11% |
| 65-74 years | 56,673  | 8%  | 9,218      | 20%     | 3,334  | 21% |
| 75-84 years | 32,791  | 4%  | 8,646      | 19%     | 4,507  | 29% |
| 85+ years   | 18,889  | 3%  | 6,290      | 14%     | 4,984  | 32% |
| Unknown     | 987     | 0%  | 8          | 0%      | 1      | 0%  |
| Total       | 732,399 |     | 46,482     |         | 15,595 |     |