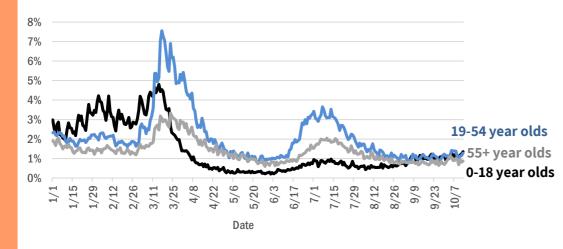

#### 7-day average percent positivity for new cases in Florida residents

Data through Oct 13, 2020 verified as of Oct 14, 2020 at 09:25 AM

Data in this report are provisional and subject to change.

| Age group   | Cases   |     | Hospitaliz | zations | Deaths |     |
|-------------|---------|-----|------------|---------|--------|-----|
| 0-4 years   | 12,503  | 2%  | 300        | 1%      | 0      | 0%  |
| 5-14 years  | 31,696  | 4%  | 278        | 1%      | 5      | 0%  |
| 15-24 years | 117,445 | 16% | 1,213      | 3%      | 31     | 0%  |
| 25-34 years | 133,864 | 18% | 2,610      | 6%      | 94     | 1%  |
| 35-44 years | 117,052 | 16% | 3,921      | 8%      | 275    | 2%  |
| 45-54 years | 115,259 | 16% | 5,831      | 13%     | 643    | 4%  |
| 55-64 years | 95,240  | 13% | 8,167      | 18%     | 1,721  | 11% |
| 65-74 years | 56,673  | 8%  | 9,218      | 20%     | 3,334  | 21% |
| 75-84 years | 32,791  | 4%  | 8,646      | 19%     | 4,507  | 29% |
| 85+ years   | 18,889  | 3%  | 6,290      | 14%     | 4,984  | 32% |
| Unknown     | 987     | 0%  | 8          | 0%      | 1      | 0%  |
| Total       | 732,399 |     | 46,482     |         | 15,595 |     |