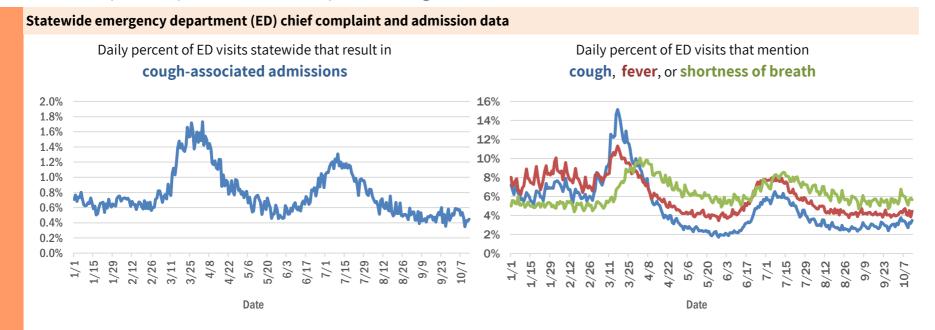

#### **COVID-19: cases and laboratory testing over time**

Data through Oct 13, 2020 verified as of Oct 14, 2020 at 09:25 AM

Data in this report are provisional and subject to change.

#### Laboratory testing for Florida residents over the past 2 weeks

These counts include the number of people for whom the Department received PCR or antigen laboratory results by day. People tested on multiple days will be included for each day a new result was received. A person is only counted once for each day they are tested, regardless of whether multiple specimens are tested or multiple results are received.

Number and percent of Florida residents with positive test results

The percent of positive results ranged from 4.43% to 9.23% over the past 2 weeks and was 6.65% yesterday.

These counts include the number of people for whom the Department received PCR or antigen laboratory results by day.

People tested on multiple days will be included for each day a new result was received. A person is only counted once for each day they are tested, regardless of whether multiple specimens are tested or multiple results are received. If a person has a positive specimen and a negative specimen in the same day, only the positive result is counted.