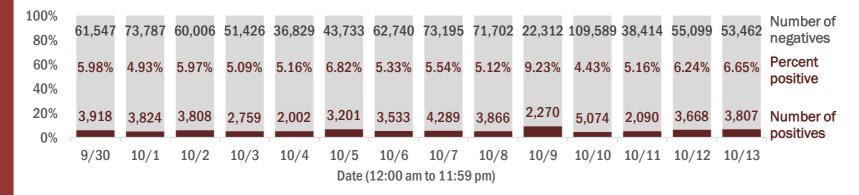

Number and percent of Florida residents with positive test results

The percent of positive results ranged from 4.43% to 9.23% over the past 2 weeks and was 6.65% yesterday.

These counts include the number of people for whom the Department received PCR or antigen laboratory results by day.

People tested on multiple days will be included for each day a new result was received. A person is only counted once for each day they are tested, regardless of whether multiple specimens are tested or multiple results are received. If a person has a positive specimen and a negative specimen in the same day, only the positive result is counted.