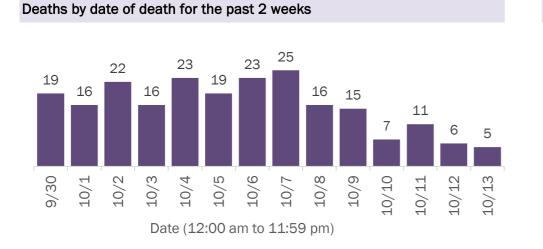

#### **COVID-19: cases in Florida residents who have died**

Data through Oct 13, 2020 verified as of Oct 14, 2020 at 09:25 AM

Data in this report are provisional and subject to change.

Demographics for all identified COVID-19 deaths: 15,595

Deaths by date of death since March 2020

| Age group   | Deaths | Cases   | Case fatality<br>rate | Mortality rate per<br>100,000<br>population |
|-------------|--------|---------|-----------------------|---------------------------------------------|
| 0-4 years   | 0      | 12,503  | 0.0%                  | 0.0                                         |
| 5-14 years  | 5      | 31,696  | 0.0%                  | 0.2                                         |
| 15-24 years | 31     | 117,445 | 0.0%                  | 1.2                                         |
| 25-34 years | 94     | 133,864 | 0.1%                  | 3.3                                         |
| 35-44 years | 275    | 117,052 | 0.2%                  | 10.5                                        |
| 45-54 years | 643    | 115,259 | 0.6%                  | 23.1                                        |
| 55-64 years | 1,721  | 95,240  | 1.8%                  | 59.5                                        |
| 65-74 years | 3,334  | 56,673  | 5.9%                  | 137.4                                       |
| 75-84 years | 4,507  | 32,791  | 13.7%                 | 321.0                                       |
| 85+ years   | 4,984  | 18,889  | 26.4%                 | 863.0                                       |
| Unknown     | 1      | 987     | 0.1%                  |                                             |