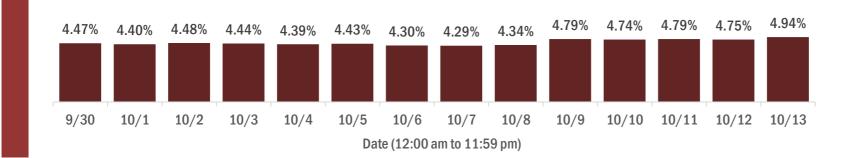

Number and percent of Florida residents with positive test results

The percent of positive results ranged from 4.43% to 9.23% over the past 2 weeks and was 6.65% yesterday.

These counts include the number of people for whom the Department received PCR or antigen laboratory results by day.