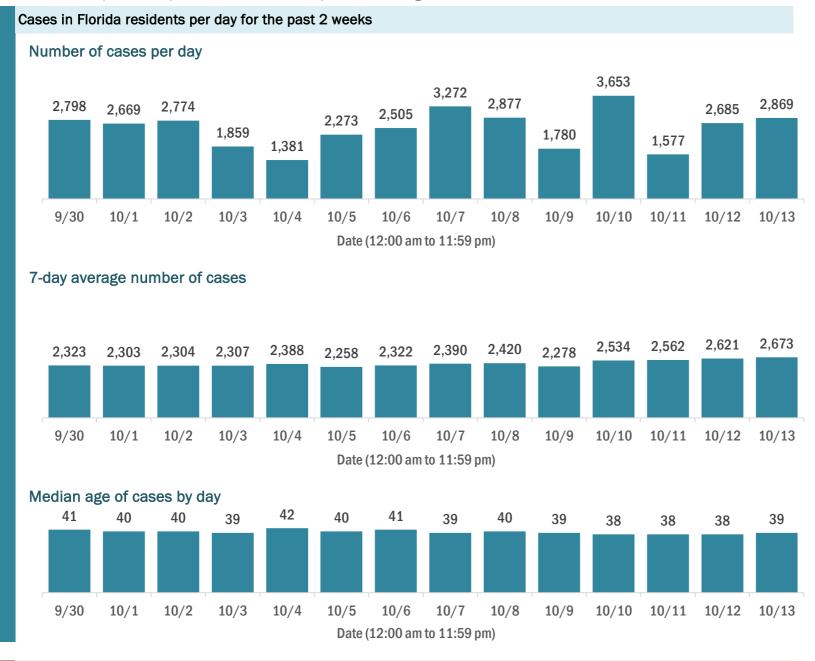

#### **COVID-19: cases and laboratory testing over time**

Data through Oct 13, 2020 verified as of Oct 14, 2020 at 09:25 AM

Data in this report are provisional and subject to change.

#### Laboratory testing for Florida residents over the past 2 weeks

These counts include the number of people for whom the Department received PCR or antigen laboratory results by day. People tested on multiple days will be included for each day a new result was received. A person is only counted once for each day they are tested, regardless of whether multiple specimens are tested or multiple results are received.