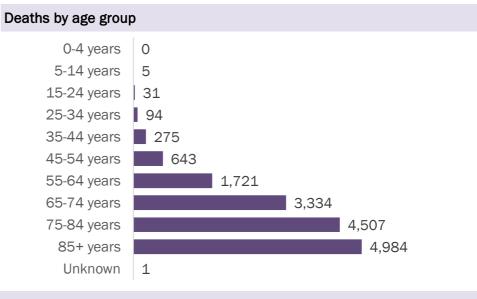

#### 7-day average percent positivity for new cases in Florida residents

Data through Oct 13, 2020 verified as of Oct 14, 2020 at 09:25 AM

Data in this report are provisional and subject to change.

| Age group   | Cases   |     | Hospitaliz | zations | Deaths |     |
|-------------|---------|-----|------------|---------|--------|-----|
| 0-4 years   | 12,503  | 2%  | 300        | 1%      | 0      | 0%  |
| 5-14 years  | 31,696  | 4%  | 278        | 1%      | 5      | 0%  |
| 15-24 years | 117,445 | 16% | 1,213      | 3%      | 31     | 0%  |
| 25-34 years | 133,864 | 18% | 2,610      | 6%      | 94     | 1%  |
| 35-44 years | 117,052 | 16% | 3,921      | 8%      | 275    | 2%  |
| 45-54 years | 115,259 | 16% | 5,831      | 13%     | 643    | 4%  |
| 55-64 years | 95,240  | 13% | 8,167      | 18%     | 1,721  | 11% |
| 65-74 years | 56,673  | 8%  | 9,218      | 20%     | 3,334  | 21% |
| 75-84 years | 32,791  | 4%  | 8,646      | 19%     | 4,507  | 29% |
| 85+ years   | 18,889  | 3%  | 6,290      | 14%     | 4,984  | 32% |
| Unknown     | 987     | 0%  | 8          | 0%      | 1      | 0%  |
| Total       | 732,399 |     | 46,482     |         | 15,595 |     |

Deaths by date of death since March 2020

| Age group   | Deaths | Cases   | Case fatality<br>rate | Mortality rate per<br>100,000<br>population |
|-------------|--------|---------|-----------------------|---------------------------------------------|
| 0-4 years   | 0      | 12,503  | 0.0%                  | 0.0                                         |
| 5-14 years  | 5      | 31,696  | 0.0%                  | 0.2                                         |
| 15-24 years | 31     | 117,445 | 0.0%                  | 1.2                                         |
| 25-34 years | 94     | 133,864 | 0.1%                  | 3.3                                         |
| 35-44 years | 275    | 117,052 | 0.2%                  | 10.5                                        |
| 45-54 years | 643    | 115,259 | 0.6%                  | 23.1                                        |
| 55-64 years | 1,721  | 95,240  | 1.8%                  | 59.5                                        |
| 65-74 years | 3,334  | 56,673  | 5.9%                  | 137.4                                       |
| 75-84 years | 4,507  | 32,791  | 13.7%                 | 321.0                                       |
| 85+ years   | 4,984  | 18,889  | 26.4%                 | 863.0                                       |
| Unknown     | 1      | 987     | 0.1%                  |                                             |