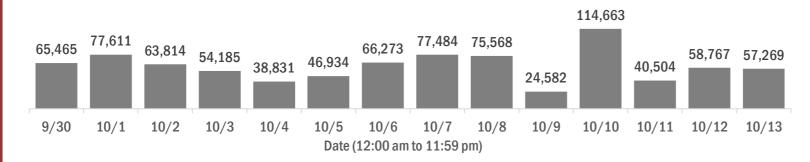

#### **COVID-19: cases and laboratory testing over time**

Data through Oct 13, 2020 verified as of Oct 14, 2020 at 09:25 AM

Data in this report are provisional and subject to change.

#### Laboratory testing for Florida residents over the past 2 weeks

These counts include the number of people for whom the Department received PCR or antigen laboratory results by day. People tested on multiple days will be included for each day a new result was received. A person is only counted once for each day they are tested, regardless of whether multiple specimens are tested or multiple results are received.