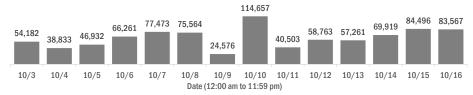

#### Number of Florida residents tested per day

These counts include the number of people for whom the Department received PCR or antigen laboratory results by day. People tested on multiple days will be included for each day a new result was received. A person is only counted once for each day they are tested, regardless of whether multiple specimens are tested or multiple results are received.