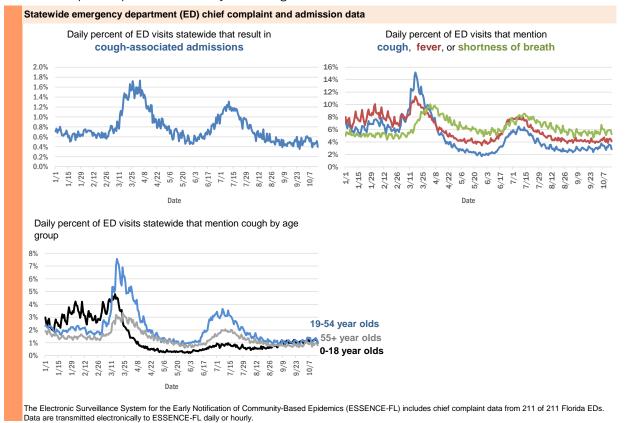

Fort Myers, Charlotte           | 1       |
| North Laud, Unknown                   | 1       |
| Oldsrav, Manatee                      | 1       |
| Monroe, Hillsborough                  | 1       |
| Panama City, Unknown                  | 1       |
| Perth Amboy, Hillsborough             | 1       |
| Puerto Rico, Unknown                  | 1       |
| Punta Gorda, Unknown                  | 1       |
| Sunrtise, Dade                        | 1       |
| Sharpes, Brevard                      | 1       |
| Saint Lucie Village, St. Lucie        | 1       |
| Total                                 | 743,018 |

#### **COVID-19: additional surveillance information**

Data through Oct 16, 2020 verified as of Oct 17, 2020 at 09:25 AM

Data in this report are provisional and subject to change.



## COVID-19: All Florida residents with test results reported

Data through Oct 16, 2020 verified as of Oct 17, 2020 at 09:25 AM

Data in this report are provisional and subject to change.

The table below includes persons with laboratory results that the Department of Health has received electronically or by mail/fax for Florida residents.

|                       |              |                  |                | Porcont          |                  |
|-----------------------|--------------|------------------|----------------|------------------|------------------|
| County                | Inconclusive | Negative         | Positive       | Percent positive | Total tested     |
| Dade                  | 1,967        | 803,439          | 176,659        | 17.99%           | 982,065