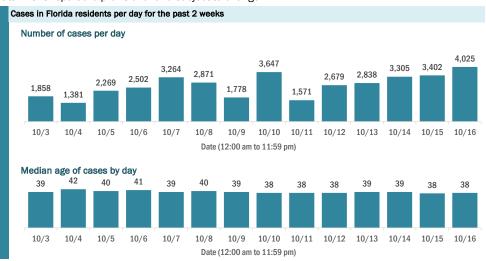

#### COVID-19: cases and laboratory testing over time

Data through Oct 16, 2020 verified as of Oct 17, 2020 at 09:25 AM

Data in this report are provisional and subject to change.

#### Laboratory testing for Florida residents over the past 2 weeks

#### Number of Florida residents tested per day

These counts include the number of people for whom the Department received PCR or antigen laboratory results by day. People tested on multiple days will be included for each day a new result was received. A person is only counted once for each day they are tested, regardless of whether multiple specimens are tested or multiple results are received.