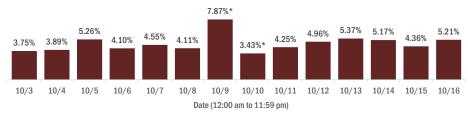

#### Percent positivity for new cases in Florida residents

#### The percent of positive results ranged from 3.43% to 7.87% over the past 2 weeks and was 5.21% yesterday.

This percent is the number of people who test PCR- or antigen-positive for the first time divided by all the people tested that day, excluding people who have previously tested positive.

<sup>\*</sup> A data dump of previously reported lab results prevented the reporting system from normal processing of lab results on Oct 9, causing an inaccurate representation of data for Oct 9 and 10. The most accurate way to interpret percent positivity for these 2 days is as a 2-day average, which was 4.21%.