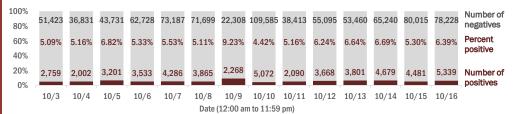

#### Number and percent of Florida residents with positive test results

#### The percent of positive results ranged from 4.42% to 9.23% over the past 2 weeks and was 6.39% yesterday.

These counts include the number of people for whom the Department received PCR or antigen laboratory results by day. People tested on multiple days will be included for each day a new result was received. A person is only counted once for each day they are tested, regardless of whether multiple specimens are tested or multiple results are received. If a person has a positive specimen and a negative specimen in the same day, only the positive result is counted.