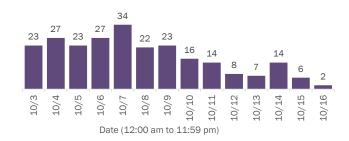

Madison      | 16     | 0% |            |        |    |
| Lake         | 94     | 1%  | Okeechobee   | 15     | 0% |            |        |    |
| Hernando     | 74     | 1%  | Walton       | 14     | 0% |            |        |    |

**Note:** cases are summarized by the county of usual residence. Residents and staff may be cases associated with facilities that are not in their county of usual residence, resulting in cases being included below for counties that do not have facilities with known cases.

#### COVID-19: cases in Florida residents who have died

Data through Oct 16, 2020 verified as of Oct 17, 2020 at 09:25 AM

Data in this report are provisional and subject to change.

Demographics for all identified COVID-19 deaths: 15,917

#### Deaths by date of death for the past 2 weeks



#### Deaths by age group 0-4 years 0 5-14 years 5 15-24 years | 31 25-34 years | 97 35-44 years 274 45-54 years 657 55-64 years 1,758 65-74 years 3,404 75-84 years 4,596 85+ years 5,094 Unknown 1

Deaths by date of death since March 2020



| Age group   | Deaths | Cases   | Case fatality<br>rate | Mortality rate per<br>100,000<br>population |
|-------------|--------|---------|-----------------------|---------------------------------------------|
| 0-4 years   | 0      | 12,634  | 0.0%                  | 0.0                                         |
| 5-14 years  | 5      | 32,247  | 0.0%                  | 0.2                                         |
| 15-24 years | 31     | 119,770 | 0.0%                  | 1.2                                         |
| 25-34 years | 97     | 135,587