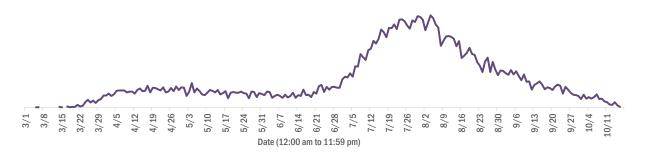

#### Deaths by age group 0-4 years 0 5-14 years 5 15-24 years | 31 25-34 years | 97 35-44 years 274 45-54 years 657 55-64 years 1,758 65-74 years 3,404 75-84 years 4,596 85+ years 5,094 Unknown 1

Deaths by date of death since March 2020