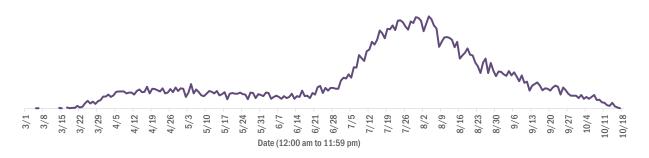

#### Deaths by date of death for the past 2 weeks

Deaths by date of death since March 2020

| Age group   | Deaths | Cases   | Case fatality<br>rate | Mortality rate per<br>100,000<br>population |
|-------------|--------|---------|-----------------------|---------------------------------------------|
| 0-4 years   | 0      | 12,664  | 0.0%                  | 0.0                                         |
| 5-14 years  | 5      | 32,382  | 0.0%                  | 0.2                                         |
| 15-24 years | 31     | 120,218 | 0.0%                  | 1.2                                         |
| 25-34 years | 97     | 136,042 | 0.1%                  | 3.4                                         |
| 35-44 years | 274    | 118,865 | 0.2%                  | 10.5                                        |
| 45-54 years | 659    | 117,169 | 0.6%                  | 23.6                                        |
| 55-64 years | 1,764  | 96,910  | 1.8%                  | 61.0                                        |
| 65-74 years | 3,412  | 57,774  | 5.9%                  | 140.6                                       |
| 75-84 years | 4,614  | 33,362  | 13.8%                 | 328.6                                       |
| 85+ years   | 5,110  | 19,117  | 26.7%                 | 884.8                                       |
| Unknown     | 1      | 989     | 0.1%                  |                                             |
| Total       | 15,967 | 745,492 | 2.1%                  | 73.9                                        |