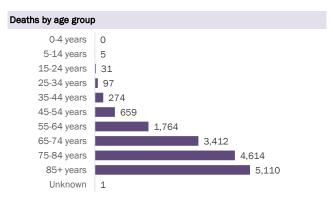

Data through Oct 17, 2020 verified as of Oct 18, 2020 at 09:25 AM

Data in this report are provisional and subject to change.

| Age group   | Cases   |     | Hospitaliza | ations | Deaths |     |
|-------------|---------|-----|-------------|--------|--------|-----|
| 0-4 years   | 12,664  | 2%  | 304         | 1%     | 0      | 0%  |
| 5-14 years  | 32,382  | 4%  | 283         | 1%     | 5      | 0%  |
| 15-24 years | 120,218 | 16% | 1,236       | 3%     | 31     | 0%  |
| 25-34 years | 136,042 | 18% | 2,638       | 6%     | 97     | 1%  |
| 35-44 years | 118,865 | 16% | 3,962       | 8%     | 274    | 2%  |
| 45-54 years | 117,169 | 16% | 5,889       | 13%    | 659    | 4%  |
| 55-64 years | 96,910  | 13% | 8,272       | 18%    | 1,764  | 11% |
| 65-74 years | 57,774  | 8%  | 9,339       | 20%    | 3,412  | 21% |
| 75-84 years | 33,362  | 4%  | 8,764       | 19%    | 4,614  | 29% |
| 85+ years   | 19,117  | 3%  | 6,358       | 14%    | 5,110  | 32% |
| Unknown     | 989     | 0%  | 8           | 0%     | 1      | 0%  |
| Total       | 745,492 |     | 47.053      |        | 15.967 |     |

#### Deaths by date of death for the past 2 weeks

Deaths by date of death since March 2020

| Age group   | Deaths | Cases   | Case fatality<br>rate | Mortality rate per<br>100,000<br>population |
|-------------|--------|---------|-----------------------|---------------------------------------------|
| 0-4 years   | 0      | 12,664  | 0.0%                  | 0.0                                         |
| 5-14 years  | 5      | 32,382  | 0.0%                  | 0.2                                         |
| 15-24 years | 31     | 120,218 | 0.0%                  | 1.2                                         |
| 25-34 years | 97     | 136,042 | 0.1%                  | 3.4                                         |
| 35-44 years | 274    | 118,865 | 0.2%                  | 10.5                                        |
| 45-54 years | 659    | 117,169 | 0.6%                  | 23.6                                        |
| 55-64 years | 1,764  | 96,910  | 1.8%                  | 61.0                                        |
| 65-74 years | 3,412  | 57,774  | 5.9%                  | 140.6                                       |
| 75-84 years | 4,614  | 33,362  | 13.8%                 | 328.6                                       |
| 85+ years   | 5,110  | 19,117  | 26.7%                 | 884.8                                       |
| Unknown     | 1      | 989     | 0.1%                  |                                             |
| Total       | 15,967 | 745,492 | 2.1%                  | 73.9                                        |