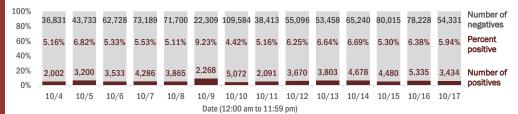

#### Number and percent of Florida residents with positive test results

#### The percent of positive results ranged from 4.42% to 9.23% over the past 2 weeks and was 5.94% yesterday.

These counts include the number of people for whom the Department received PCR or antigen laboratory results by day. People tested on multiple days will be included for each day a new result was received. A person is only counted once for each day they are tested, regardless of whether multiple specimens are tested or multiple results are received. If a person has a positive specimen and a negative specimen in the same day, only the positive result is counted.