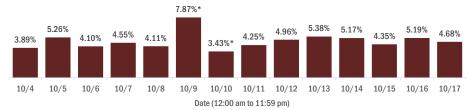

#### Percent positivity for new cases in Florida residents

#### The percent of positive results ranged from 3.43% to 7.87% over the past 2 weeks and was 4.68% yesterday.

This percent is the number of people who test PCR- or antigen-positive for the first time divided by all the people tested that day, excluding people who have previously tested positive.

<sup>\*</sup> A data dump of previously reported lab results prevented the reporting system from normal processing of lab results on Oct 9, causing an inaccurate representation of data for Oct 9 and 10. The most accurate way to interpret percent positivity for these 2 days is as a 2-day average, which was 4.21%.