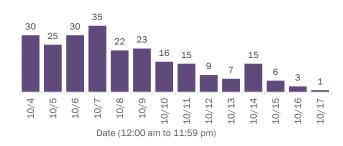

#### Deaths by date of death for the past 2 weeks

Deaths by date of death since March 2020

| Age group   | Deaths | Cases   | Case fatality<br>rate | Mortality rate per<br>100,000<br>population |
|-------------|--------|---------|-----------------------|---------------------------------------------|
| 0-4 years   | 0      | 12,664  | 0.0%                  | 0.0                                         |
| 5-14 years  | 5      | 32,382  | 0.0%                  | 0.2                                         |
| 15-24 years | 31     | 120,218 | 0.0%                  | 1.2                                         |
| 25-34 years | 97     | 136,042 | 0.1%                  | 3.4                                         |
| 35-44 years | 274    | 118,865 | 0.2%                  | 10.5                                        |
| 45-54 years | 659    | 117,169 | 0.6%                  | 23.6                                        |
| 55-64 years | 1,764  | 96,910  | 1.8%                  | 61.0                                        |
| 65-74 years | 3,412  | 57,774  | 5.9%                  | 140.6                                       |
| 75-84 years | 4,614  | 33,362  | 13.8%                 | 328.6                                       |
| 85+ years   | 5,110  | 19,117  | 26.7%                 | 884.8                                       |
| Unknown     | 1      | 989     | 0.1%                  |                                             |
| Total       | 15,967 | 745,492 | 2.1%                  | 73.9                                        |