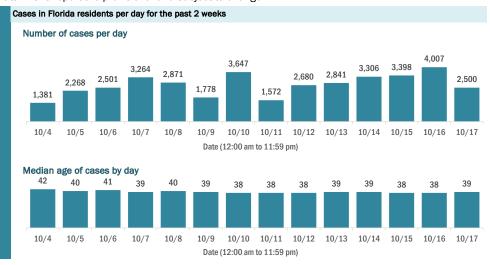

#### COVID-19: cases and laboratory testing over time

Data through Oct 17, 2020 verified as of Oct 18, 2020 at 09:25 AM

Data in this report are provisional and subject to change.

#### Laboratory testing for Florida residents over the past 2 weeks

#### Number of Florida residents tested per day

These counts include the number of people for whom the Department received PCR or antigen laboratory results by day. People tested on multiple days will be included for each day a new result was received. A person is only counted once for each day they are tested, regardless of whether multiple specimens are tested or multiple results are received.