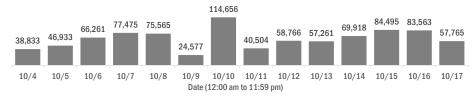

#### Number of Florida residents tested per day

These counts include the number of people for whom the Department received PCR or antigen laboratory results by day. People tested on multiple days will be included for each day a new result was received. A person is only counted once for each day they are tested, regardless of whether multiple specimens are tested or multiple results are received.