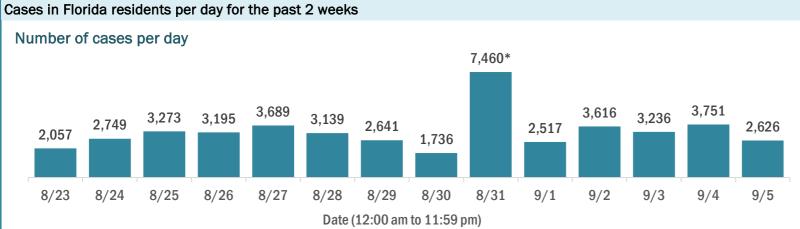

### COVID-19: cases and laboratory testing over time

Data through Sep 5, 2020 verified as of Sep 6, 2020 at 09:25 AM

Data in this report are provisional and subject to change.

\* Includes a one-time historical data submission of 3,804 cases from a large laboratory. The number of new cases on 8/31 excluding the historical data submission was 3,656. See graph on next page for excess cases by specimen collection date.