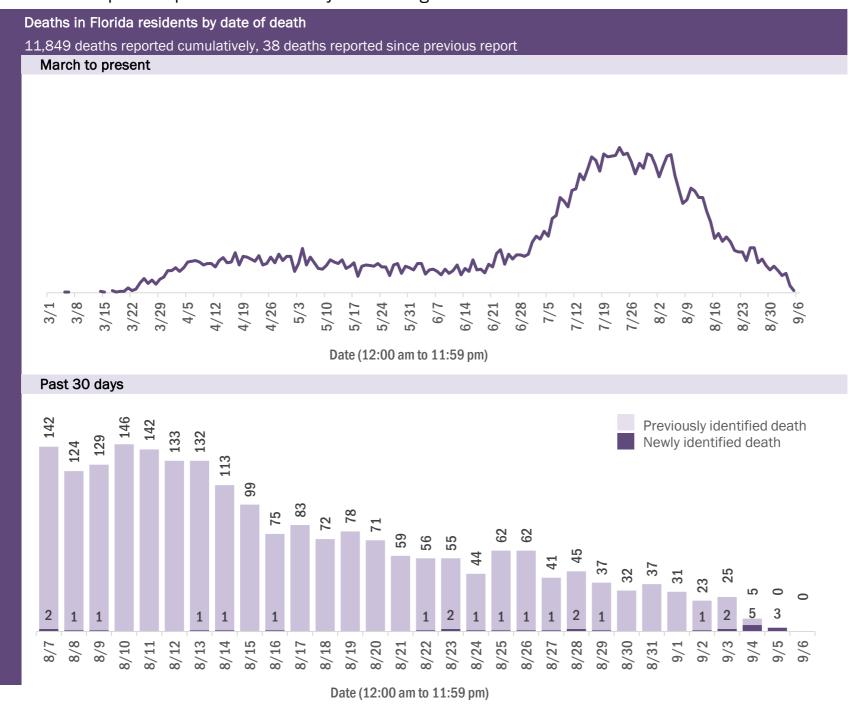

### COVID-19: cases in Florida residents who have died

Data through Sep 5, 2020 verified as of Sep 6, 2020 at 09:25 AM

Data in this report are provisional and subject to change.

### Demographics for all identified COVID-19 deaths: 11,849

### Deaths by date of death