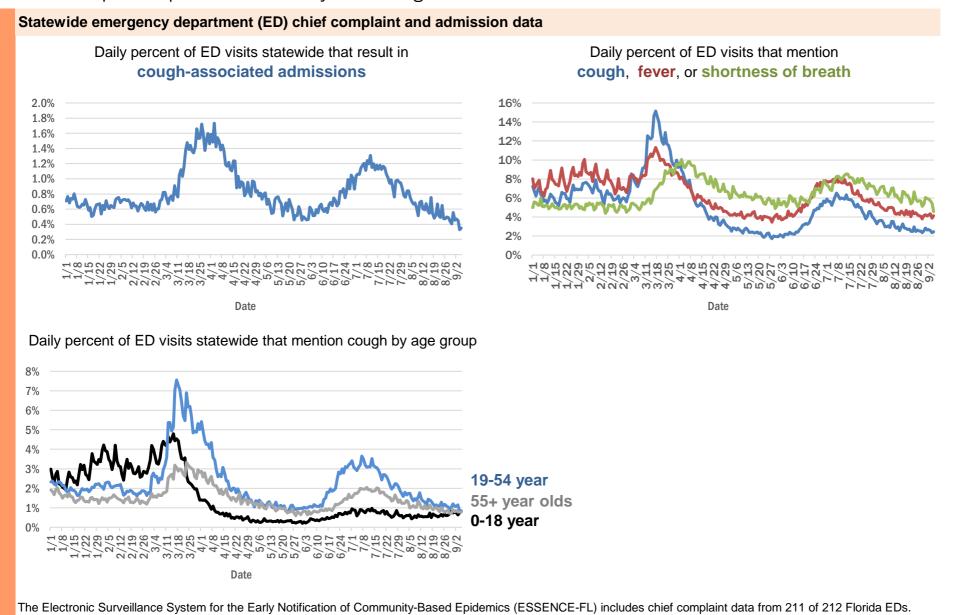

| 1       |
| Hosford, Calhoun                      | 1       |
| Interlachen, Duval                    | 1       |
| Jacksonville Naval Air Station, Duval | 1       |
| Jacksonville, Nassau                  | 1       |
| Kissimmee, Unknown                    | 1       |
| Watersound, Bay                       | 1       |
| Vero Beach, Unknown                   | 1       |
| Wtixrat, Dade                         | 1       |
| Yeehaw, Okeechobee                    | 1       |
| Total                                 | 639,166 |

### **COVID-19: additional surveillance information**

Data through Sep 5, 2020 verified as of Sep 6, 2020 at 09:25 AM

Data in this report are provisional and subject to change.

Data are transmitted electronically to ESSENCE-FL daily or hourly.



# **COVID-19: All Florida residents with test results reported**

Data through Sep 5, 2020 verified as of Sep 6, 2020 at 09:25 AM

Data in this report are provisional and subject to change.

The table below includes persons with laboratory results that the Department of Health has received electronically or by mail/fax for Florida residents.

| County       | Awaiting       | Inconclusive | Negative | Positive | Percent         | Total tested |
|--------------|----------------|--------------|----------|----------|-----------------|--------------|
| Dade         | testing<br>488 | 2,011        | 674,172  | 160,109  | positive<br>19% | 836,292      |
| Broward      | 104            | 874          | 446,106  | 72,704   | 14%             | 519,684      |
| Palm Beach   | 285            | 640