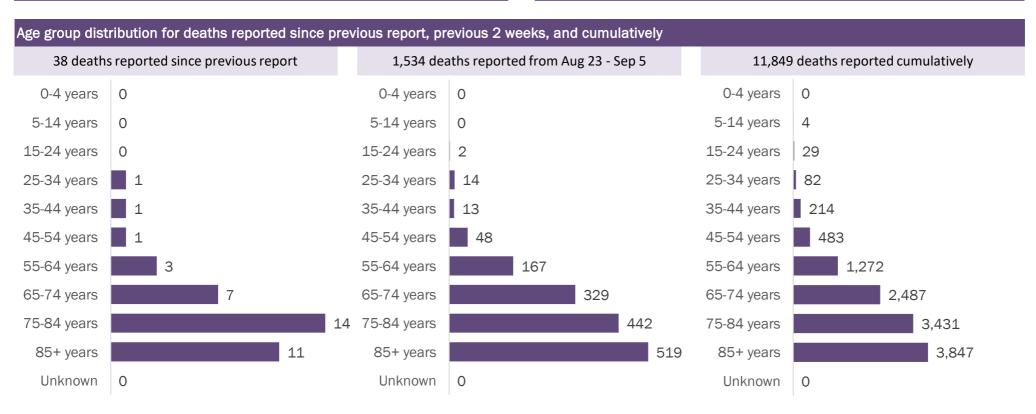

### Demographics for all identified COVID-19 deaths: 11,849

### Deaths by date reported to the Department

| Median age: | 79 years |         |                    |                                             |
|-------------|----------|---------|--------------------|---------------------------------------------|
| Age group   | Deaths   | Cases   | Case fatality rate | Mortality rate per<br>100,000<br>population |
| 0-4 years   | 0        | 10,925  | 0.0%               | 0.0                                         |
| 5-14 years  | 4        | 26,625  | 0.0%               | 0.2                                         |
| 15-24 years | 29       | 96,787  | 0.0%               | 1.2                                         |
| 25-34 years | 82       | 119,420 | 0.1%               | 2.9                                         |
| 35-44 years | 214      | 104,138 | 0.2%               | 8.2                                         |
| 45-54 years | 483      | 102,059 | 0.5%               | 17.3                                        |
| 55-64 years | 1,272    | 83,502  | 1.5%               | 44.0                                        |
| 65-74 years | 2,487    | 48,753  | 5.1%               | 102.5                                       |
| 75-84 years | 3,431    | 28,162  | 12.2%              | 244.3                                       |
| 85+ years   | 3,847    | 16,547  | 23.2%              | 666.1                                       |
| Unknown     | 0        | 2,248   | 0.0%               |                                             |
| Total       | 11,849   | 639,166 | 1.9%               | 54.9                                        |