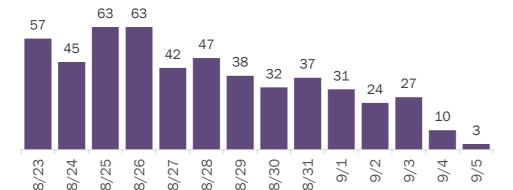

### Demographics for all identified COVID-19 deaths: 11,849

### Deaths by date of death