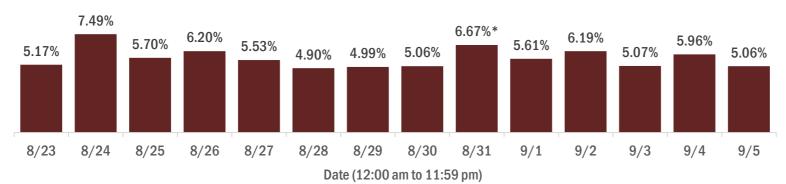

### Percent positivity for new cases in Florida residents

### The percent of positive results ranged from 4.90% to 7.49% over the past 2 weeks and was 5.06% yesterday.

This percent is the number of people who test PCR- or antigen-positive for the first time divided by all the people tested that day, excluding people who have previously tested positive.

\* Includes a one-time historical data submission from a large laboratory. The percent positivity on 8/31 excluding the historical data submission was 5.58%. See graph on next page for excess cases by specimen collection date.