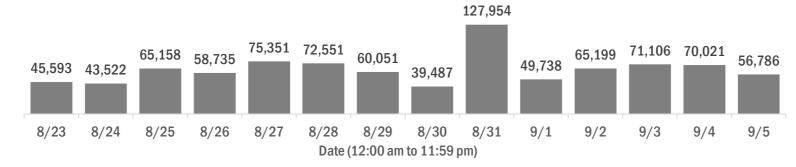

### Laboratory testing for Florida residents over the past 2 weeks

### Number of Florida residents tested per day

These counts include the number of people for whom the Department received PCR or antigen laboratory results by day. People tested on multiple days will be included for each day a new result was received. A person is only counted once for each day they are tested, regardless of whether multiple specimens are tested or multiple results are received.