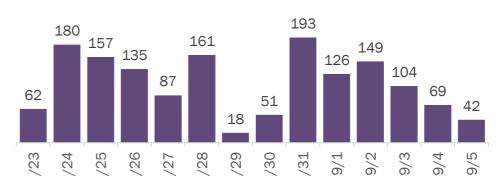

### Demographics for all identified COVID-19 deaths: 11,849

### Deaths by date reported to the Department

| Median age: | 79 years |         |                    |                                             |
|-------------|----------|---------|--------------------|---------------------------------------------|
| Age group   | Deaths   | Cases   | Case fatality rate | Mortality rate per<br>100,000<br>population |
| 0-4 years   | 0        | 10,925  | 0.0%               | 0.0                                         |
| 5-14 years  | 4        | 26,625  | 0.0%               | 0.2                                         |
| 15-24 years | 29       | 96,787  | 0.0%               | 1.2                                         |
| 25-34 years | 82       | 119,420 | 0.1%               | 2.9                                         |
| 35-44 years | 214      | 104,138 | 0.2%               | 8.2                                         |
| 45-54 years | 483      | 102,059 | 0.5%               | 17.3                                        |
| 55-64 years | 1,272    | 83,502  | 1.5%               | 44.0                                        |
| 65-74 years | 2,487    | 48,753  | 5.1%               | 102.5                                       |
| 75-84 years | 3,431    | 28,162  | 12.2%              | 244.3                                       |
| 85+ years   | 3,847    | 16,547  | 23.2%              | 666.1                                       |
| Unknown     | 0        | 2,248   | 0.0%               |                                             |
| Total       | 11,849   | 639,166 | 1.9%               | 54.9                                        |