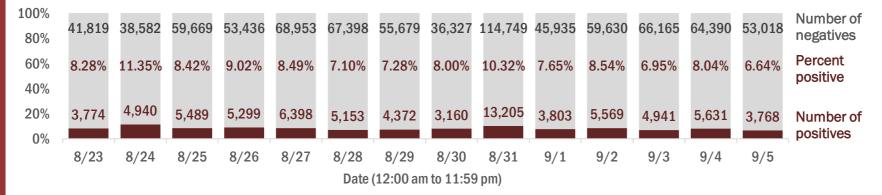

### Number and percent of Florida residents with positive test results

### The percent of positive results ranged from 6.64% to 11.35% over the past 2 weeks and was 6.64% yesterday.

These counts include the number of people for whom the Department received PCR or antigen laboratory results by day. People tested on multiple days will be included for each day a new result was received. A person is only counted once for each day they are tested, regardless of whether multiple specimens are tested or multiple results are received. If a person has a positive specimen and a negative specimen in the same day, only the positive result is counted.