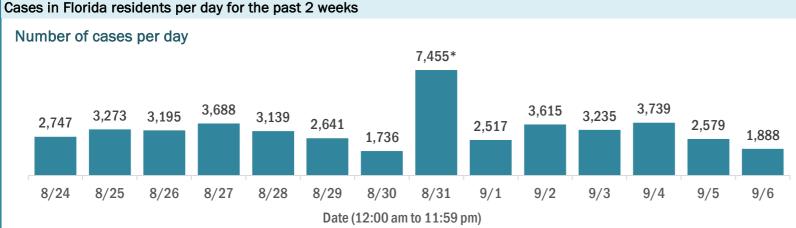

#### **COVID-19: cases and laboratory testing over time**

Data through Sep 6, 2020 verified as of Sep 7, 2020 at 09:25 AM

Data in this report are provisional and subject to change.

\* Includes a one-time historical data submission of 3,803 cases from a large laboratory. The number of new cases on 8/31 excluding the historical data submission was 3,652. See graph on next page for excess cases by specimen collection date.

#### Laboratory testing for Florida residents over the past 2 weeks

#### Number of Florida residents tested per day

These counts include the number of people for whom the Department received PCR or antigen laboratory results by day. People tested on multiple days will be included for each day a new result was received. A person is only counted once for each day they are tested, regardless of whether multiple specimens are tested or multiple results are received.