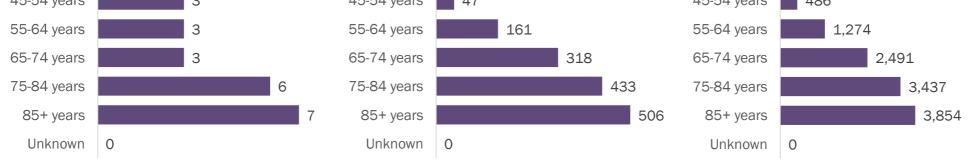

Age group distribution for deaths reported since previous report, previous 2 weeks, and cumulatively

| 22 death    | s reported since previous report | 1,493 dea   | aths reported from Aug 24 - Sep 6 | 11,871      | deaths reported cumulatively |
|-------------|----------------------------------|-------------|-----------------------------------|-------------|------------------------------|
| 0-4 years   | 0                                | 0-4 years   | 0                                 | 0-4 years   | 0                            |
| 5-14 years  | 0                                | 5-14 years  | 0                                 | 5-14 years  | 4                            |
| 15-24 years | 0                                | 15-24 years | 2                                 | 15-24 years | 29                           |
| 25-34 years | 0                                | 25-34 years | 14                                | 25-34 years | 82                           |
| 35-44 years | 0                                | 35-44 years | 12                                | 35-44 years | 214                          |
| 45-54 vears | 3                                | 45-54 vears | 47                                | 45-54 vears | 486                          |