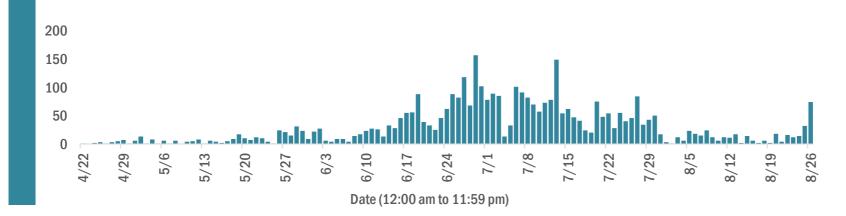

#### **COVID-19: cases and laboratory testing over time**

Data through Sep 6, 2020 verified as of Sep 7, 2020 at 09:25 AM

Data in this report are provisional and subject to change.

Excess cases counted on 8/31 by specimen collection date

#### Number of cases per day

On 8/31, the Department received a one-time historical data submission from a large laboratory resulting in 3,803 cases being created from specimens collected before 8/27. Below is the number of cases by the earliest specimen collection date.