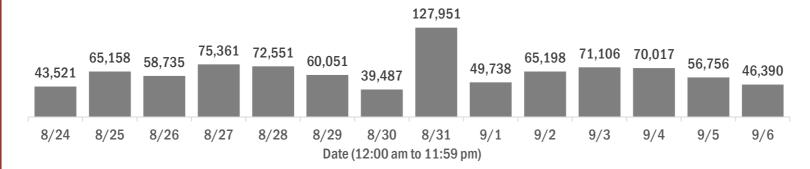

#### Number of Florida residents tested per day

These counts include the number of people for whom the Department received PCR or antigen laboratory results by day. People tested on multiple days will be included for each day a new result was received. A person is only counted once for each day they are tested, regardless of whether multiple specimens are tested or multiple results are received.