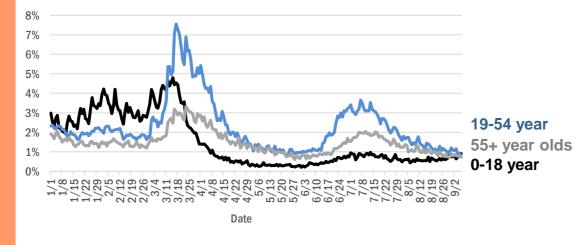

Data through Sep 6, 2020 verified as of Sep 7, 2020 at 09:25 AM

Data in this report are provisional and subject to change.

| Age group   | Cases   |     | Hospitaliz | ations | Dea    | ths |
|-------------|---------|-----|------------|--------|--------|-----|
| 0-4 years   | 10,961  | 2%  | 250        | 1%     | 0      | 0%  |
| 5-14 years  | 26,712  | 4%  | 226        | 1%     | 4      | 0%  |
| 15-24 years | 97,241  | 15% | 1,014      | 3%     | 29     | 0%  |
| 25-34 years | 119,669 | 19% | 2,276      | 6%     | 82     | 1%  |
| 35-44 years | 104,351 | 16% | 3,446      | 9%     | 214    | 2%  |
| 45-54 years | 102,304 | 16% | 5,110      | 13%    | 486    | 4%  |
| 55-64 years | 83,720  | 13% | 7,069      | 18%    | 1,274  | 11% |
| 65-74 years | 48,944  | 8%  | 7,858      | 20%    | 2,491  | 21% |
| 75-84 years | 28,258  | 4%  | 7,379      | 18%    | 3,437  | 29% |
| 85+ years   | 16,626  | 3%  | 5,449      | 14%    | 3,854  | 32% |
| Unknown     | 2,192   | 0%  | 6          | 0%     | 0      | 0%  |
| Total       | 640,978 |     | 40,083     |        | 11,871 |     |