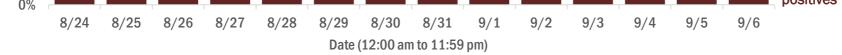

#### Number and percent of Florida residents with positive test results

#### The percent of positive results ranged from 6.35% to 11.35% over the past 2 weeks and was 6.35% yesterday.

These counts include the number of people for whom the Department received PCR or antigen laboratory results by day. People tested on multiple days will be included for each day a new result was received. A person is only counted once for each day they are tested, regardless of whether multiple specimens are tested or multiple results are received. If a person has a positive specimen and a negative specimen in the same day, only the positive result is counted.

| 100% | 38,581 | 59,669 | 53,436 | 68,953 | 67.398 | 55.679 | 36.327 | 114,749              | 45.935 | 59,630 | 66.165 | 64.389 | 53,018 | 43.445 | Number of           |
|------|--------|--------|--------|--------|--------|--------|--------|----------------------|--------|--------|--------|--------|--------|--------|---------------------|
| 80%  | ,      | ,      | ,      | ,      | ,      | ,      | ,      | ,                    | ,      | ,      | ,      | ,      | ,      | ,      | negatives           |
| 60%  | 11.35% | 8.42%  | 9.02%  | 8.50%  | 7.10%  | 7.28%  | 8.00%  | 10.32%               | 7.65%  | 8.54%  | 6.95%  | 8.04%  | 6.59%  | 6.35%  | Percent<br>positive |
| 40%  |        |        |        |        |        |        |        |                      |        |        |        |        |        |        | poolaro             |
| 20%  | 4,940  | 5,489  | 5,299  | 6,408  | 5,153  | 4,372  | 3,160  | 13, <mark>202</mark> | 3,803  | 5,568  | 4,941  | 5,628  | 3,738  | 2,945  | Number of           |
| 0.0/ |        |        |        |        |        |        |        |                      |        |        |        |        |        |        | nositives           |