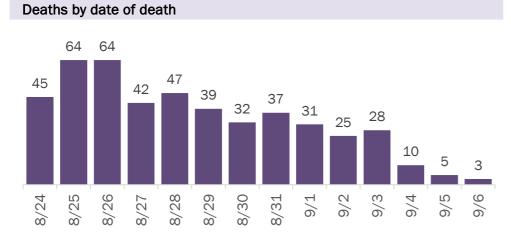

Age group distribution for deaths reported since previous report, previous 2 weeks, and cumulatively

| 22 death    | s reported since previous report | 1,493 dea   | aths reported from Aug 24 - Sep 6 | 11,871      | deaths reported cumulatively |
|-------------|----------------------------------|-------------|-----------------------------------|-------------|------------------------------|
| 0-4 years   | 0                                | 0-4 years   | 0                                 | 0-4 years   | 0                            |
| 5-14 years  | 0                                | 5-14 years  | 0                                 | 5-14 years  | 4                            |
| 15-24 years | 0                                | 15-24 years | 2                                 | 15-24 years | 29                           |
| 25-34 years | 0                                | 25-34 years | 14                                | 25-34 years | 82                           |
| 35-44 years | 0                                | 35-44 years | 12                                | 35-44 years | 214                          |
| 45-54 vears | 3                                | 45-54 vears | 47                                | 45-54 vears | 486                          |