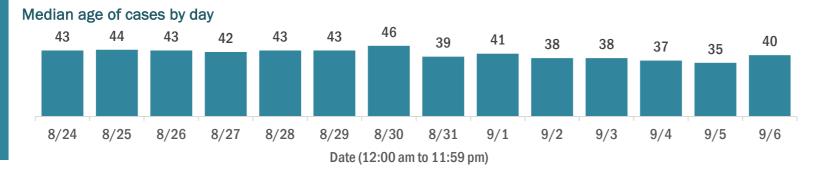

#### **COVID-19: cases and laboratory testing over time**

Data through Sep 6, 2020 verified as of Sep 7, 2020 at 09:25 AM

Data in this report are provisional and subject to change.

\* Includes a one-time historical data submission of 3,803 cases from a large laboratory. The number of new cases on 8/31 excluding the historical data submission was 3,652. See graph on next page for excess cases by specimen collection date.