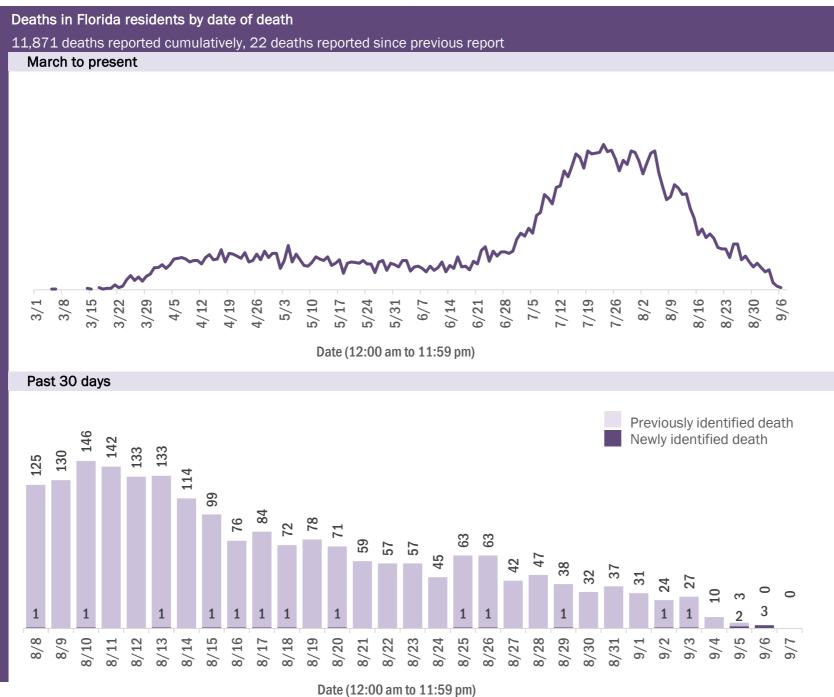

# COVID-19: deaths in Florida residents and staff of long-term care facilities

Data through Sep 6, 2020 verified as of Sep 7, 2020 at 09:25 AM

Data in this report are provisional and subject to change.

| For current cases in residents or staff of long | e-term care facilities, please v | visit https://floridahealthcovid19.gov/ |
|-------------------------------------------------|----------------------------------|-----------------------------------------|
|                                                 |                                  | hord hepoly/horidanoaranooria_oigov/    |

#### **COVID-19: cases in Florida residents who have died**

Data through Sep 6, 2020 verified as of Sep 7, 2020 at 09:25 AM

Data in this report are provisional and subject to change.