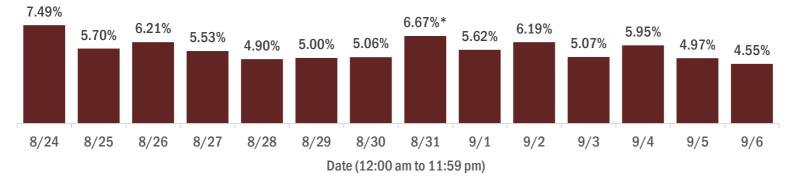

#### Percent positivity for new cases in Florida residents

The percent of positive results ranged from 4.55% to 7.49% over the past 2 weeks and was 4.55% yesterday.

This percent is the number of people who test PCR- or antigen-positive for the first time divided by all the people tested that day, excluding people who have previously tested positive.

\* Includes a one-time historical data submission from a large laboratory. The percent positivity on 8/31 excluding the historical data submission was 5.58%. See graph on next page for excess cases by specimen collection date.