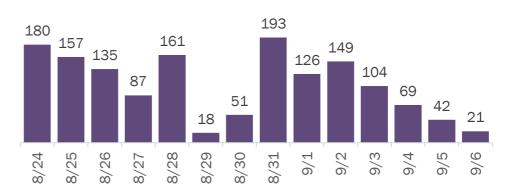

|
| 45-54 years | 486    | 102,304 | 0.5%                  | 17.4                                        |
| 55-64 years | 1,274  | 83,720  | 1.5%                  | 44.0                                        |
| 65-74 years | 2,491  | 48,944  | 5.1%                  | 102.6                                       |
| 75-84 years | 3,437  | 28,258  | 12.2%                 | 244.8                                       |
| 85+ years   | 3,854  | 16,626  | 23.2%                 | 667.3                                       |
| Unknown     | 0      | 2,192   | 0.0%                  |                                             |
| Total       | 11,871 | 640,978 | 1.9%                  | 55.0                                        |

Deaths by date reported to the Department



|         |        |         |               | Mortality rate per |
|---------|--------|---------|---------------|--------------------|
|         |        |         | Case fatality | 100,000            |
| Race    | Deaths | Cases   | rate          | population         |
| White   | 7,966  | 276,210 | 2.9%          | 47.7               |
| Black   | 2,292  | 99,741  | 2.3%          | 62.7               |
| Other   | 991    | 84,620  | 1.2%          | 79.6               |
| Unknown | 622    | 180,407 | 0.3%          |                    |
| Total   | 11,871 | 640,978 | 1.9%          | 55.0               |

| Gender  | Deaths | Cases   | Case fatality<br>rate | Mortality rate per<br>100,000<br>population |
|---------|--------|---------|-----------------------|------------------------------