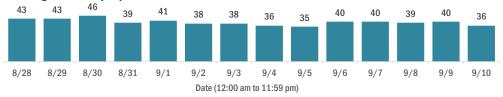

|         |

available on the National Center for Health Statistics website at

www.cdc.gov/nchs/nvss/vsrr/COVID19/index.htm.

Travel can be unknown and contact can be unknown or pending for the same case, these numbers will sum to more than the "neither" total.

#### COVID-19: cases and laboratory testing over time

Data through Sep 10, 2020 verified as of Sep 11, 2020 at 09:25 AM

Data in this report are provisional and subject to change.

#### Cases in Florida residents per day for the past 2 weeks



\* Includes a one-time historical data submission of 3,797 cases from a large laboratory. The number of new cases on 8/31 excluding the historical data submission was 3,649. See graph on next page for excess cases by specimen collection date.

#### Median age of cases by day



#### Laboratory testing for Florida residents over the past 2 weeks

#### Number of Florida residents tested per day

These counts include the number of people for whom the Department received PCR or antigen laboratory results by day. People tested on multiple days will be included for each day a new result was received. A person is only counted once for each day they are tested, regardless of whether multiple specimens are tested or multiple results are received.



#### Number and percent of Florida residents with positive test results

#### The percent of positive results ranged from 6.35% to 10.32% over the past 2 weeks and was 6.85% yesterday.

These counts include the number of people for whom the Department received PCR or antigen laboratory results by day. People tested on multip