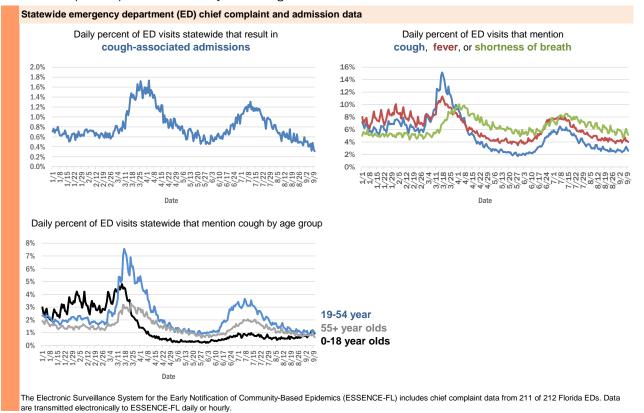

| 1     |
| Monroe, Hillsborough                           | 1     |
| Lucedale, St. Lucie<br>Miramar, Dade           | 1     |
|                                                | 1     |
| Watersound, Bay                                | 1     |

Data through Sep 10, 2020 verified as of Sep 11, 2020 at 09:25 AM

Data in this report are provisional and subject to change.

| City and county     | Cases   |
|---------------------|---------|
| Vero Beach, Unknown | 1       |
| Wtixrat, Dade       | 1       |
| Yeehaw, Okeechobee  | 1       |
| Total               | 650,922 |

#### **COVID-19: additional surveillance information**

Data through Sep 10, 2020 verified as of Sep 11, 2020 at 09:25 AM

Data in this report are provisional and subject to change.



## COVID-19: All Florida residents with test results reported

Data through Sep 10, 2020 verified as of Sep 11, 2020 at 09:25 AM

Data in this report are provisional and subject to change.

The table below includes persons with laboratory results that the Department of Health has received electronically or by mail/fax for Florida residents.

| County       | Awaiting<br>testing | Inconclusive | Negative | Positive | Percent positive | Total tested |
|--------------|---------------------|--------------|----------|----------|------------------|--------------|
| Dade         | 494                 | 2,015        | 687,922  | 162,128  | 19%              | 852,065      |
| Broward      | 103                 | 871          | 454,410  | 73,464   | 14%              | 528,745      |
| Palm Beach