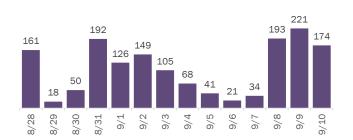

#### Cases in Florida residents per day for the past 2 weeks

\* Includes a one-time historical data submission of 3,797 cases from a large laboratory. The number of new cases on 8/31 excluding the historical data submission was 3,649. See graph on next page for excess cases by specimen collection date.