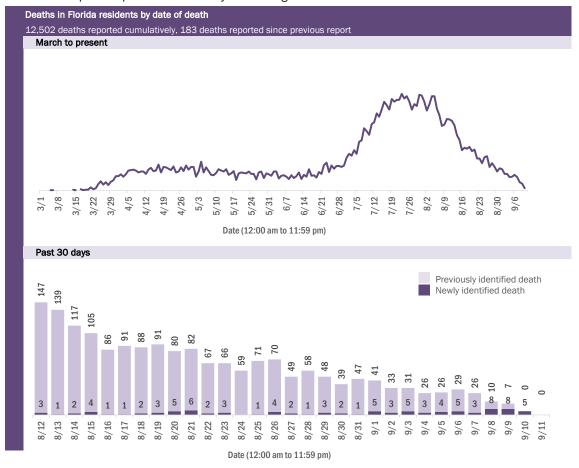

#### COVID-19: cases in Florida residents who have died

Data through Sep 10, 2020 verified as of Sep 11, 2020 at 09:25 AM

Data in this report are provisional and subject to change.

Demographics for all identified COVID-19 deaths: 12,502

Deaths by date of death