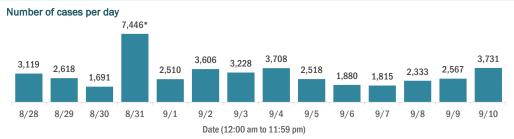

#### Cases in Florida residents per day for the past 2 weeks

\* Includes a one-time historical data submission of 3,797 cases from a large laboratory. The number of new cases on 8/31 excluding the historical data submission was 3,649. See graph on next page for excess cases by specimen collection date.