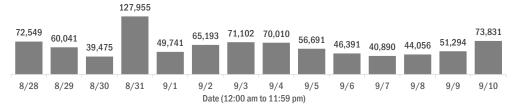

#### Number of Florida residents tested per day

These counts include the number of people for whom the Department received PCR or antigen laboratory results by day. People tested on multiple days will be included for each day a new result was received. A person is only counted once for each day they are tested, regardless of whether multiple specimens are tested or multiple results are received.