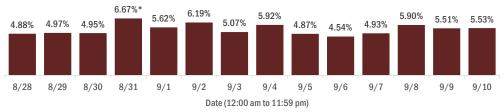

#### Percent positivity for new cases in Florida residents

#### The percent of positive results ranged from 4.54% to 6.67% over the past 2 weeks and was 5.53% yesterday.

This percent is the number of people who test PCR- or antigen-positive for the first time divided by all the people tested that day, excluding people who have previously tested positive.

<sup>\*</sup> Includes a one-time historical data submission from a large laboratory. The percent positivity on 8/31 excluding the historical data submission was 5.58%. See