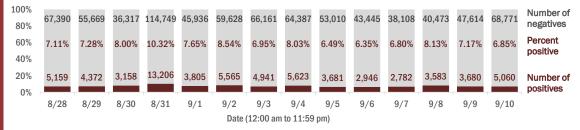

#### Number and percent of Florida residents with positive test results

#### The percent of positive results ranged from 6.35% to 10.32% over the past 2 weeks and was 6.85% yesterday.

These counts include the number of people for whom the Department received PCR or antigen laboratory results by day. People tested on multiple days will be included for each day a new result was received. A person is only counted once for each day they are tested, regardless of whether multiple specimens are tested or multiple results are received. If a person has a positive specimen and a negative specimen in the same day, only the positive result is counted.