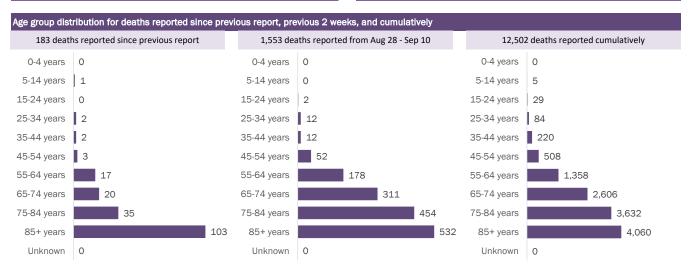

#### COVID-19: cases in Florida residents who have died

Data through Sep 10, 2020 verified as of Sep 11, 2020 at 09:25 AM

Data in this report are provisional and subject to change.

Demographics for all identified COVID-19 deaths: 12,502

Deaths by date of death

# 

Deaths by date reported to the Department

| Median age: 79 years |        |         |                    |                                             |  |  |  |
|----------------------|--------|---------|--------------------|---------------------------------------------|--|--|--|
| Age group            | Deaths | Cases   | Case fatality rate | Mortality rate per<br>100,000<br>population |  |  |  |
| 0-4 years            | 0      | 11,144  | 0.0%               | 0.0                                         |  |  |  |
| 5-14 years           | 5      | 27,273  | 0.0%               | 0.2                                         |  |  |  |
| 15-24 years          | 29     | 99,758  | 0.0%               | 1.2                                         |  |  |  |
| 25-34 years          | 84     | 121,050 | 0.1%               | 3.0                                         |  |  |  |
| 35-44 years          | 220    | 105,668 | 0.2%               | 8.4                                         |  |  |  |
| 45-54 years          | 508    | 103,609 | 0.5%               | 18.2                                        |  |  |  |
| 55-64 years          | 1,358  | 84,984  | 1.6%               | 47.0                                        |  |  |  |
| 65-74 years          | 2,606  | 49,767  | 5.2%               | 107.4                                       |  |  |  |
| 75-84 years          | 3,632  | 28,813  | 12.6%              | 258.6                                       |  |  |  |
| 85+ years            | 4,060  | 16,937  | 24.0%              | 703.0                                       |  |  |  |
| Unknown              | 0      | 1,919   | 0.0%               |                                             |  |  |  |
| Total                | 12,502 | 650,922 | 1.9%               | 57.9                                        |  |  |  |