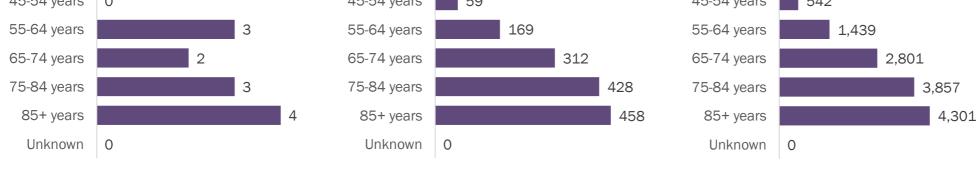

#### Demographics for all identified COVID-19 deaths: 13,296

Date (12:00 am to 11:59 pm)

#### Median age: 79 years

| Age group   | Deaths | Cases   | Case fatality<br>rate | Mortality rate per<br>100,000<br>population |
|-------------|--------|---------|-----------------------|---------------------------------------------|
| 0-4 years   | 0      | 11,561  | 0.0%                  | 0.0                                         |
| 5-14 years  | 4      | 28,417  | 0.0%                  | 0.2                                         |
| 15-24 years | 31     | 106,244 | 0.0%                  | 1.2                                         |
| 25-34 years | 89     | 124,667 | 0.1%                  | 3.1                                         |
| 35-44 years | 232    | 108,897 | 0.2%                  | 8.9                                         |
| 45-54 years | 542    | 106,900 | 0.5%                  | 19.4                                        |
| 55-64 years | 1,439  | 87,879  | 1.6%                  | 49.8                                        |
| 65-74 years | 2,801  | 51,693  | 5.4%                  | 115.4                                       |
| 75-84 years | 3,857  | 29,994  | 12.9%                 | 274.7                                       |
| 85+ years   | 4,301  | 17,607  | 24.4%                 | 744.7                                       |
| Unknown     | 0      | 1,832   | 0.0%                  |                                             |
| Total       | 13,296 | 675,691 | 2.0%                  | 61.6                                        |

#### Age group distribution for deaths reported since previous report, previous 2 weeks, and cumulatively

| 12 deaths   | s reported since previous report | 1,454 dea   | aths reported from Sep 6 - Sep 19 | 13,296      | deaths reported cumulatively |
|-------------|----------------------------------|-------------|-----------------------------------|-------------|------------------------------|
| 0-4 years   | 0                                | 0-4 years   | 0                                 | 0-4 years   | 0                            |
| 5-14 years  | 0                                | 5-14 years  | 0                                 | 5-14 years  | 4                            |
| 15-24 years | 0                                | 15-24 years | 2                                 | 15-24 years | 31                           |
| 25-34 years | 0                                | 25-34 years | 7                                 | 25-34 years | 89                           |
| 35-44 years | 0                                | 35-44 years | 19                                | 35-44 years | 232                          |
| 45-54 vears | 0                                | 45-54 vears | 59                                | 45-54 vears | 542                          |