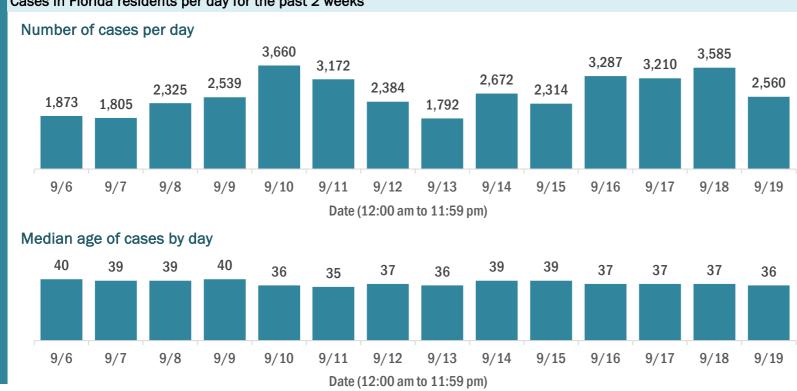

#### **COVID-19: cases and laboratory testing over time**

Data through Sep 19, 2020 verified as of Sep 20, 2020 at 09:25 AM

Data in this report are provisional and subject to change.

Cases in Florida residents per day for the past 2 weeks

#### Laboratory testing for Florida residents over the past 2 weeks

#### Number of Florida residents tested per day

These counts include the number of people for whom the Department received PCR or antigen laboratory results by day. People tested on multiple days will be included for each day a new result was received. A person is only counted once for each day they are tested, regardless of whether multiple specimens are tested or multiple results are received.

#### Number and percent of Florida residents with positive test results

The percent of positive results ranged from 5.16% to 8.13% over the past 2 weeks and was 6.23% yesterday.

These counts include the number of people for whom the Department received PCR or antigen laboratory results by day. People tested on multiple days will be included for each day a new result was received. A person is only counted once for each day they are tested, regardless of whether multiple specimens are tested or multiple results are received. If a person has a positive specimen and a negative specimen in the same day, only the positive result is counted.

#### Percent positivity for new cases in Florida residents

#### The percent of positive results ranged from 3.85% to 5.91% over the past 2 weeks and was 4.64% yesterday. This percent is the number of people who test PCR- or antigen-positive for the first time divided by all the people tested that day,