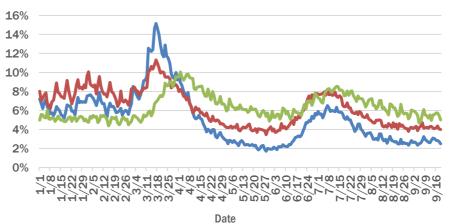

#### **COVID-19: cases and laboratory testing over time**

Data through Sep 19, 2020 verified as of Sep 20, 2020 at 09:25 AM

Data in this report are provisional and subject to change.

Cases in Florida residents per day for the past 2 weeks

#### Laboratory testing for Florida residents over the past 2 weeks

#### Number of Florida residents tested per day

These counts include the number of people for whom the Department received PCR or antigen laboratory results by day. People tested on multiple days will be included for each day a new result was received. A person is only counted once for each day they are tested, regardless of whether multiple specimens are tested or multiple results are received.

#### Number and percent of Florida residents with positive test results

The percent of positive results ranged from 5.16% to 8.13% over the past 2 weeks and was 6.23% yesterday.

These counts include the number of people for whom the Department received PCR or antigen laboratory results by day. People tested on multiple days will be included for each day a new result was received. A person is only counted once for each day they are tested, regardless of whether multiple specimens are tested or multiple results are received. If a person has a positive specimen and a negative specimen in the same day, only the positive result is counted.

| 100%<br>80% | 43,444 | 38,112 | 40,469 | 47,608 | 68,771 | 74,567 | 58,847 | 48,327 | 65,104 | 53,851 | 76,118 | 79,612 | 81,482 | 56,452 | Number of negatives |
|-------------|--------|--------|--------|--------|--------|--------|--------|--------|--------|--------|--------|--------|--------|--------|---------------------|
| 60%<br>40%  | 6.35%  | 6.80%  | 8.13%  | 7.18%  | 6.82%  | 5.78%  | 5.55%  | 5.16%  | 5.59%  | 5.77%  | 5.68%  | 5.33%  | 5.70%  | 6.23%  | Percent positive    |
| 20%<br>0%   | 2,944  | 2,782  | 3,580  | 3,685  | 5,035  | 4,574  | 3,459  | 2,631  | 3,855  | 3,300  | 4,586  | 4,478  | 4,921  | 3,753  | Number of positives |
| 0 /0        | 9/6    | 9/7    | 9/8    | 9/9    | 9/10   | 9/11   | 9/12   | 9/13   | 9/14   | 9/15   | 9/16   | 9/17   | 9/18   | 9/19   |                     |

#### Date (12:00 am to 11:59 pm)

#### Percent positivity for new cases in Florida residents

#### The percent of positive results ranged from 3.85% to 5.91% over the past 2 weeks and was 4.64% yesterday. This percent is the number of people who test PCR- or antigen-positive for the first time divided by all the people tested that day,

excluding people who have previously tested positive.

Data through Sep 19, 2020 verified as of Sep 20, 2020 at 09:25 AM

Data in this report are provisional and subject to change.

| Age group   | Cases   |     | Hospitaliz | ations | Dea    | ths |
|-------------|---------|-----|------------|--------|--------|-----|
| 0-4 years   | 11,561  | 2%  | 271        | 1%     | 0      | 0%  |
| 5-14 years  | 28,417  | 4%  | 244        | 1%     | 4      | 0%  |
| 15-24 years | 106,244 | 16% | 1,087      | 3%     | 31     | 0%  |
| 25-34 years | 124,667 | 18% | 2,377      | 6%     | 89     | 1%  |
| 35-44 years | 108,897 | 16% | 3,605      | 8%     | 232    | 2%  |
| 45-54 years | 106,900 | 16% | 5,365      | 13%    | 542    | 4%  |
| 55-64 years | 87,879  | 13% | 7,462      | 18%    | 1,439  | 11% |
| 65-74 years | 51,693  | 8%  | 8,384      | 20%    | 2,801  | 21% |
| 75-84 years | 29,994  | 4%  | 7,871      | 19%    | 3,857  | 29% |
| 85+ years   | 17,607  | 3%  | 5,776      | 14%    | 4,301  | 32% |
| Unknown     | 1,832   | 0%  | 11         | 0%     | 0      | 0%  |
| Total       | 675,691 |     | 42,453     |        | 13,296 |     |