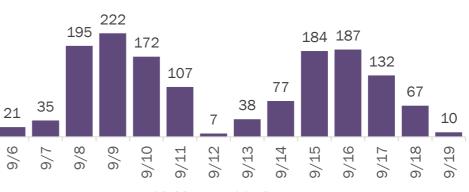

#### Number and percent of Florida residents with positive test results

The percent of positive results ranged from 5.16% to 8.13% over the past 2 weeks and was 6.23% yesterday.

These counts include the number of people for whom the Department received PCR or antigen laboratory results by day. People tested on multiple days will be included for each day a new result was received. A person is only counted once for each day they are tested, regardless of whether multiple specimens are tested or multiple results are received. If a person has a positive specimen and a negative specimen in the same day, only the positive result is counted.

| 100%<br>80% | 43,444 | 38,112 | 40,469 | 47,608 | 68,771 | 74,567 | 58,847 | 48,327 | 65,104 | 53,851 | 76,118 | 79,612 | 81,482 | 56,452 | Number of negatives |
|-------------|--------|--------|--------|--------|--------|--------|--------|--------|--------|--------|--------|--------|--------|--------|---------------------|
| 60%<br>40%  | 6.35%  | 6.80%  | 8.13%  | 7.18%  | 6.82%  | 5.78%  | 5.55%  | 5.16%  | 5.59%  | 5.77%  | 5.68%  | 5.33%  | 5.70%  | 6.23%  | Percent positive    |
| 20%<br>0%   | 2,944  | 2,782  | 3,580  | 3,685  | 5,035  | 4,574  | 3,459  | 2,631  | 3,855  | 3,300  | 4,586  | 4,478  | 4,921  | 3,753  | Number of positives |
| 0 /0        | 9/6    | 9/7    | 9/8    | 9/9    | 9/10   | 9/11   | 9/12   | 9/13   | 9/14   | 9/15   | 9/16   | 9/17   | 9/18   | 9/19   |                     |