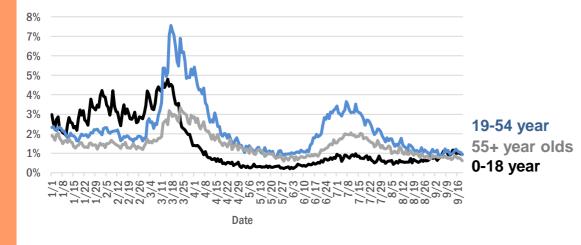

#### **COVID-19: cases in Florida residents who have died**

Data through Sep 19, 2020 verified as of Sep 20, 2020 at 09:25 AM

Data in this report are provisional and subject to change.

#### Demographics for all identified COVID-19 deaths: 13,296

Date (12:00 am to 11:59 pm)

#### Median age: 79 years

| Age group   | Deaths | Cases   | Case fatality<br>rate | Mortality rate per<br>100,000<br>population |
|-------------|--------|---------|-----------------------|---------------------------------------------|
| 0-4 years   | 0      | 11,561  | 0.0%                  | 0.0                                         |
| 5-14 years  | 4      | 28,417  | 0.0%                  | 0.2                                         |
| 15-24 years | 31     | 106,244 | 0.0%                  | 1.2                                         |
| 25-34 years | 89     | 124,667 | 0.1%                  | 3.1                                         |
| 35-44 years | 232    | 108,897 | 0.2%                  | 8.9                                         |
| 45-54 years | 542    | 106,900 | 0.5%                  | 19.4                                        |
| 55-64 years | 1,439  | 87,879  | 1.6%                  | 49.8                                        |
| 65-74 years | 2,801  | 51,693  | 5.4%                  | 115.4                                       |
| 75-84 years | 3,857  | 29,994  | 12.9%                 | 274.7                                       |
| 85+ years   | 4,301  | 17,607  | 24.4%                 | 744.7                                       |
| Unknown     | 0      | 1,832   | 0.0%                  |                                             |
| Total       | 13,296 | 675,691 | 2.0%                  | 61.6                                        |