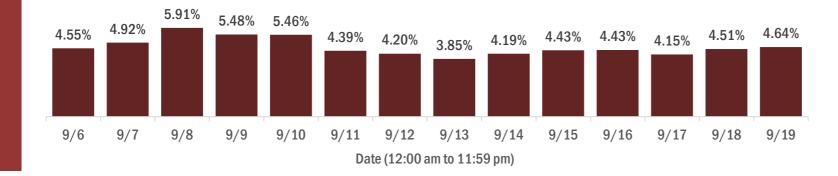

#### Percent positivity for new cases in Florida residents

#### The percent of positive results ranged from 3.85% to 5.91% over the past 2 weeks and was 4.64% yesterday. This percent is the number of people who test PCR- or antigen-positive for the first time divided by all the people tested that day,

excluding people who have previously tested positive.

Data through Sep 19, 2020 verified as of Sep 20, 2020 at 09:25 AM

Data in this report are provisional and subject to change.

| Age group   | Cases   |     | Hospitaliz | ations | Dea    | ths |
|-------------|---------|-----|------------|--------|--------|-----|
| 0-4 years   | 11,561  | 2%  | 271        | 1%     | 0      | 0%  |
| 5-14 years  | 28,417  | 4%  | 244        | 1%     | 4      | 0%  |
| 15-24 years | 106,244 | 16% | 1,087      | 3%     | 31     | 0%  |
| 25-34 years | 124,667 | 18% | 2,377      | 6%     | 89     | 1%  |
| 35-44 years | 108,897 | 16% | 3,605      | 8%     | 232    | 2%  |
| 45-54 years | 106,900 | 16% | 5,365      | 13%    | 542    | 4%  |
| 55-64 years | 87,879  | 13% | 7,462      | 18%    | 1,439  | 11% |
| 65-74 years | 51,693  | 8%  | 8,384      | 20%    | 2,801  | 21% |
| 75-84 years | 29,994  | 4%  | 7,871      | 19%    | 3,857  | 29% |
| 85+ years   | 17,607  | 3%  | 5,776      | 14%    | 4,301  | 32% |
| Unknown     | 1,832   | 0%  | 11         | 0%     | 0      | 0%  |
| Total       | 675,691 |     | 42,453     |        | 13,296 |     |