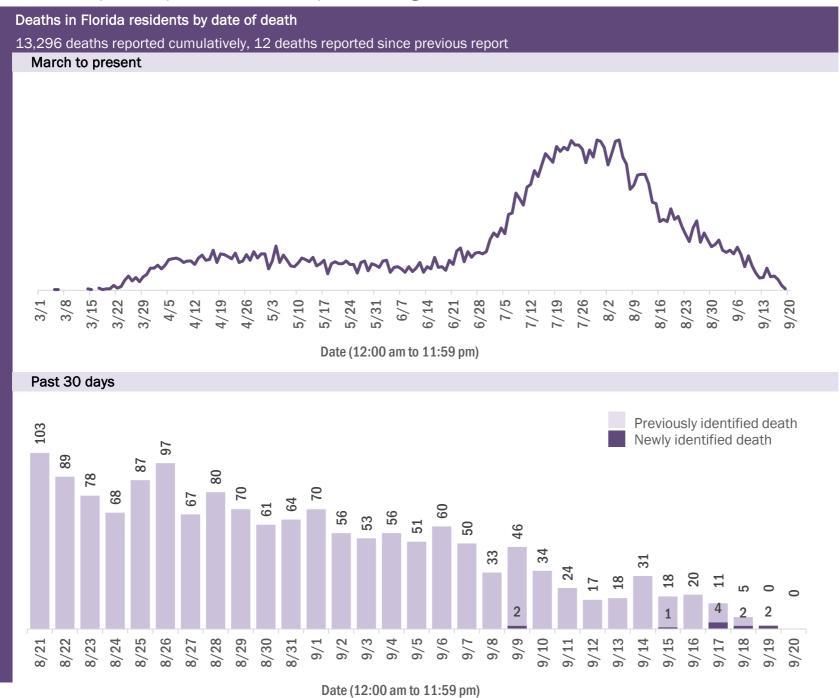

#### **COVID-19: cases in Florida residents who have died**

Data through Sep 19, 2020 verified as of Sep 20, 2020 at 09:25 AM

Data in this report are provisional and subject to change.

#### Age group distribution for deaths reported since previous report, previous 2 weeks, and cumulatively

| 12 deaths   | s reported since previous report | 1,454 dea   | aths reported from Sep 6 - Sep 19 | 13,296      | deaths reported cumulatively |
|-------------|----------------------------------|-------------|-----------------------------------|-------------|------------------------------|
| 0-4 years   | 0                                | 0-4 years   | 0                                 | 0-4 years   | 0                            |
| 5-14 years  | 0                                | 5-14 years  | 0                                 | 5-14 years  | 4                            |
| 15-24 years | 0                                | 15-24 years | 2                                 | 15-24 years | 31                           |
| 25-34 years | 0                                | 25-34 years | 7                                 | 25-34 years | 89                           |
| 35-44 years | 0                                | 35-44 years | 19                                | 35-44 years | 232                          |
| 45-54 vears | 0                                | 45-54 vears | 59                                | 45-54 vears | 542                          |