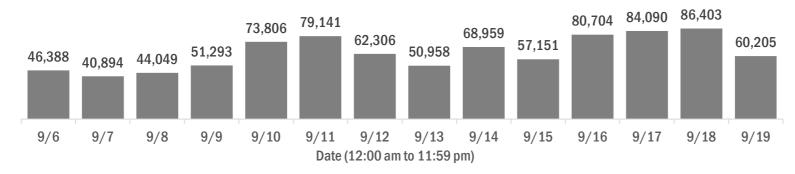

#### Number of Florida residents tested per day

These counts include the number of people for whom the Department received PCR or antigen laboratory results by day. People tested on multiple days will be included for each day a new result was received. A person is only counted once for each day they are tested, regardless of whether multiple specimens are tested or multiple results are received.

| 100%<br>80% | 43,444 | 38,112 | 40,469 | 47,608 | 68,771 | 74,567 | 58,847 | 48,327 | 65,104 | 53,851 | 76,118 | 79,612 | 81,482 | 56,452 | Number of negatives |
|-------------|--------|--------|--------|--------|--------|--------|--------|--------|--------|--------|--------|--------|--------|--------|---------------------|
| 60%<br>40%  | 6.35%  | 6.80%  | 8.13%  | 7.18%  | 6.82%  | 5.78%  | 5.55%  | 5.16%  | 5.59%  | 5.77%  | 5.68%  | 5.33%  | 5.70%  | 6.23%  | Percent positive    |
| 20%<br>0%   | 2,944  | 2,782  | 3,580  | 3,685  | 5,035  | 4,574  | 3,459  | 2,631  | 3,855  | 3,300  | 4,586  | 4,478  | 4,921  | 3,753  | Number of positives |
| 0 /0        | 9/6    | 9/7    | 9/8    | 9/9    | 9/10   | 9/11   | 9/12   | 9/13   | 9/14   | 9/15   | 9/16   | 9/17   | 9/18   | 9/19   |                     |