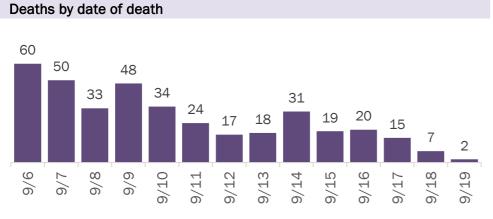

#### **COVID-19: cases in Florida residents who have died**

Data through Sep 19, 2020 verified as of Sep 20, 2020 at 09:25 AM

Data in this report are provisional and subject to change.

#### Demographics for all identified COVID-19 deaths: 13,296

Date (12:00 am to 11:59 pm)

Deaths by date reported to the Department

Date (12:00 am to 11:59 pm)

|         |        |         |               | Mortality rate per |
|---------|--------|---------|---------------|--------------------|
|         |        |         | Case fatality | 100,000            |
| Race    | Deaths | Cases   | rate          | population         |
| White   | 8,930  | 299,754 | 3.0%          | 53.5               |
| Black   | 2,544  | 105,219 | 2.4%          | 69.6               |
| Other   | 1,102  | 90,512  | 1.2%          | 88.6               |
| Unknown | 720    | 180,206 | 0.4%          |                    |
| Total   | 13,296 | 675,691 | 2.0%          | 61.6               |