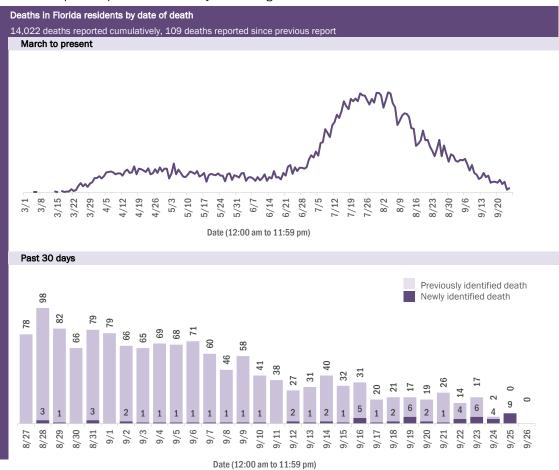

# COVID-19: deaths in Florida residents and staff of long-term care facilities

#### COVID-19: cases in Florida residents who have died

Data through Sep 25, 2020 verified as of Sep 26, 2020 at 09:25 AM

Data in this report are provisional and subject to change.

Deaths by date reported to the Department