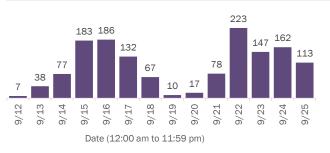

#### COVID-19: cases in Florida residents who have died

Data through Sep 25, 2020 verified as of Sep 26, 2020 at 09:25 AM

Data in this report are provisional and subject to change.

Deaths by date reported to the Department

Median age: 79 years

| Age group   | Deaths | Cases   | Case fatality<br>rate | Mortality rate per<br>100,000<br>population |
|-------------|--------|---------|-----------------------|---------------------------------------------|
| 0-4 years   | 0      | 11,805  | 0.0%                  | 0.0                                         |
| 5-14 years  | 5      | 29,223  | 0.0%                  | 0.2                                         |
| 15-24 years | 33     | 109,389 | 0.0%                  | 1.3                                         |
| 25-34 years | 94     | 126,897 | 0.1%                  | 3.3                                         |
| 35-44 years | 251    | 110,884 | 0.2%                  | 9.6                                         |
| 45-54 years | 578    | 108,994 | 0.5%                  | 20.7                                        |
| 55-64 years | 1,537  | 89,827  | 1.7%                  | 53.1                                        |
| 65-74 years | 2,963  | 52,878  | 5.6%                  | 122.1                                       |
| 75-84 years | 4,074  | 30,738  | 13.3%                 | 290.1                                       |
| 85+ years   | 4,487  | 17,960  | 25.0%                 | 776.9                                       |
| Unknown     | 0      | 1,792   | 0.0%                  |                                             |
| Total       | 14,022 | 690,387 | 2.0%                  | 64.9                                        |