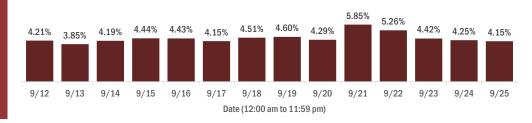

#### Percent positivity for new cases in Florida residents

#### The percent of positive results ranged from 3.85% to 5.85% over the past 2 weeks and was 4.15% yesterday.

This percent is the number of people who test PCR- or antigen-positive for the first time divided by all the people tested that day, excluding people who have previously tested positive.