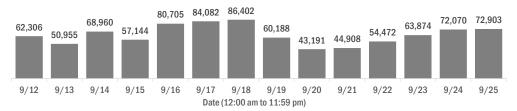

#### Number and percent of Florida residents with positive test results

#### The percent of positive results ranged from 5.16% to 7.54% over the past 2 weeks and was 5.47% yesterday.

These counts include the number of people for whom the Department received PCR or antigen laboratory results by day. People tested on multiple days will be included for each day a new result was received. A person is only counted once for each day they are tested, regardless of whether multiple specimens are tested or multiple results are received. If a person has a positive specimen and a negative specimen in the same day, only the positive result is counted.

| 100%<br>80% | 58,845 | 48,324 | 65,101 | 53,842 | 76,117 | 79,605         | 81,480           | 56,453             | 40,545 | 41,524 | 50,552 | 60,210 | 68,194 | 68,913 | Number of<br>negatives |
|-------------|--------|--------|--------|--------|--------|----------------|------------------|--------------------|--------|--------|--------|--------|--------|--------|------------------------|
|             | 5.55%  | 5.16%  | 5.60%  | 5.78%  | 5.68%  | 5.32%          | 5.70%            | 6.21%              | 6.13%  | 7.54%  | 7.20%  | 5.74%  | 5.38%  | 5.47%  | Percent                |
| 40%         |        |        |        |        |        |                |                  |                    |        |        |        |        |        |        | positive               |
| 20%         | 3,461  | 2,631  | 3,859  | 3,302  | 4,588  | 4,477          | 4,922            | 3,735              | 2,646  | 3,384  | 3,920  | 3,664  | 3,876  | 3,990  | Number of              |
| 0%          | 0.440  | 0.440  | 0.44.4 | 0.445  | 0./4.0 | 0.447          | 0.440            | 0./40              | 0.400  | 0./04  | 0.400  | 0.400  | 0.404  | 0.405  | positives              |
|             | 9/12   | 9/13   | 9/14   | 9/15   | 9/16   | 9/17<br>Date ( | 9/18<br>12:00 an | 9/19<br>1 to 11:59 | 9/20   | 9/21   | 9/22   | 9/23   | 9/24   | 9/25   |                        |