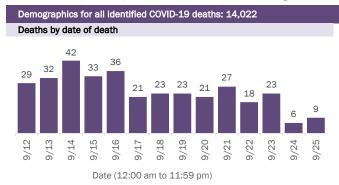

#### COVID-19: cases in Florida residents who have died

Data through Sep 25, 2020 verified as of Sep 26, 2020 at 09:25 AM

Data in this report are provisional and subject to change.

Deaths by date reported to the Department

Age group distribution for deaths reported since previous report, previous 2 weeks, and cumulatively