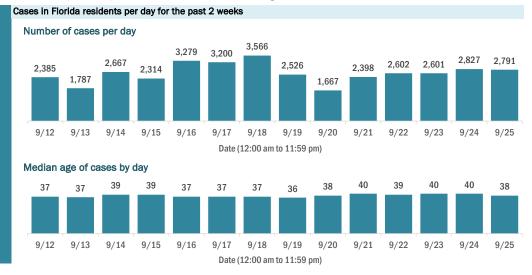

#### COVID-19: cases and laboratory testing over time

Data through Sep 25, 2020 verified as of Sep 26, 2020 at 09:25 AM

Data in this report are provisional and subject to change.

#### Laboratory testing for Florida residents over the past 2 weeks

#### Number of Florida residents tested per day

These counts include the number of people for whom the Department received PCR or antigen laboratory results by day. People tested on multiple days will be included for each day a new result was received. A person is only counted once for each day they are tested, regardless of whether multiple specimens are tested or multiple results are received.