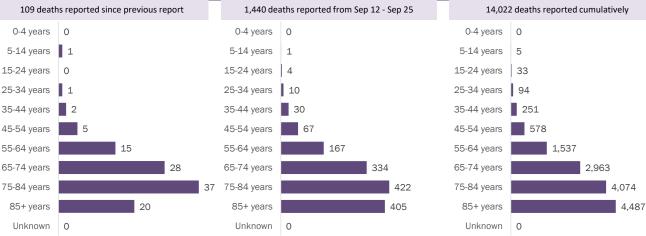

Age group distribution for deaths reported since previous report, previous 2 weeks, and cumulatively

Median age: 79 years

| Age group   | Deaths | Cases   | Case fatality<br>rate | Mortality rate per<br>100,000<br>population |
|-------------|--------|---------|-----------------------|---------------------------------------------|
| 0-4 years   | 0      | 11,805  | 0.0%                  | 0.0                                         |
| 5-14 years  | 5      | 29,223  | 0.0%                  | 0.2                                         |
| 15-24 years | 33     | 109,389 | 0.0%                  | 1.3                                         |
| 25-34 years | 94     | 126,897 | 0.1%                  | 3.3                                         |
| 35-44 years | 251    | 110,884 | 0.2%                  | 9.6                                         |
| 45-54 years | 578    | 108,994 | 0.5%                  | 20.7                                        |
| 55-64 years | 1,537  | 89,827  | 1.7%                  | 53.1                                        |
| 65-74 years | 2,963  | 52,878  | 5.6%                  | 122.1                                       |
| 75-84 years | 4,074  | 30,738  | 13.3%                 | 290.1                                       |
| 85+ years   | 4,487  | 17,960  | 25.0%                 | 776.9                                       |
| Unknown     | 0      | 1,792   | 0.0%                  |                                             |
| Total       | 14,022 | 690,387 | 2.0%                  | 64.9                                        |