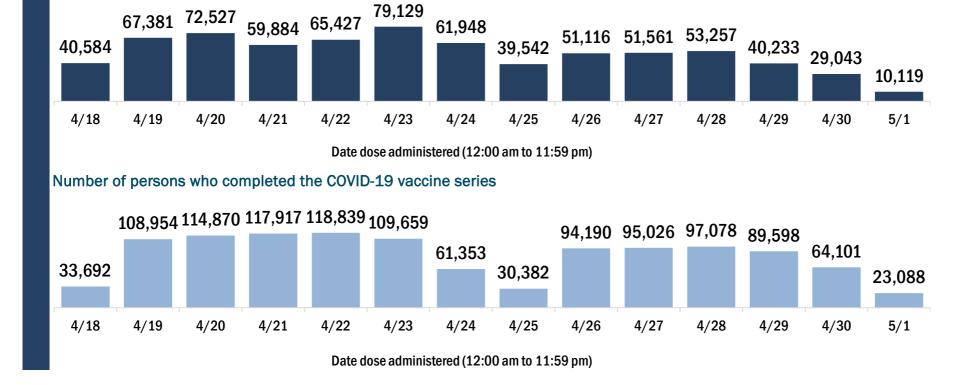

| COVID-19 doses for vaccinated persons in Flo                                                 | Demographic summary     | First dose                                                             | Series<br>complete | Total people<br>vaccinated |           |  |  |  |  |  |
|----------------------------------------------------------------------------------------------|-------------------------|------------------------------------------------------------------------|--------------------|----------------------------|-----------|--|--|--|--|--|
| Doses 14,665,875                                                                             |                         | Age group                                                              | 2,565,696          | 6,328,296                  | 8,893,992 |  |  |  |  |  |
| People receiving one dose of a 1-dose series (Johnson & Johnson) or receiving only           |                         | 16-24 years                                                            | 312,929            | 200,098                    | 513,027   |  |  |  |  |  |
| one dose of a 2-dose series (Moderna, Pfizer) count once                                     | 25-34 years             | 368,587                                                                | 367,395            | 735,982                    |           |  |  |  |  |  |
| doses of a 2-dose series count twice.                                                        | 35-44 years             | 399,251                                                                | 547,655            | 946,906                    |           |  |  |  |  |  |
|                                                                                              |                         | 45-54 years                                                            | 409,609            | 831,054                    | 1,240,663 |  |  |  |  |  |
| Current status of persons vaccinated for COV                                                 | ID-19 in Florida        | 55-64 years                                                            | 443,834            | 1,319,653                  | 1,763,487 |  |  |  |  |  |
|                                                                                              |                         | 65-74 years                                                            | 349,662            | 1,738,774                  | 2,088,436 |  |  |  |  |  |
| Total people vaccinated                                                                      | 8,893,992               | 75-84 years                                                            | 199,878            | 994,947                    | 1,194,825 |  |  |  |  |  |
| First dose                                                                                   | 2,565,696               | 85+ years                                                              | 81,946             | 328,720                    | 410,666   |  |  |  |  |  |
| Series completed                                                                             | 6,328,296               | Race                                                                   | 2,565,696          | 6,328,296                  | 8,893,992 |  |  |  |  |  |
| Completed 1-dose series                                                                      | 556,413                 | White                                                                  | 1,606,052          | 4,347,225                  | 5,953,277 |  |  |  |  |  |
| Completed 2-dose series                                                                      | 5,771,883               | Black                                                                  | 198,155            | 416,327                    | 614,482   |  |  |  |  |  |
| First dose: current number of people who have only rece                                      | American Indian/Alaskan | 11,055                                                                 | 21,334             | 32,389                     |           |  |  |  |  |  |
| Moderna or Pfizer vaccine.<br>Series complete: current number of people who have rea         | Other                   | 308,151                                                                | 647,231            | 955,382                    |           |  |  |  |  |  |
| Pfizer vaccine doses or one Johnson & Johnson dose and                                       | Unknown                 | 442,283                                                                | 896,179            | 1,338,462                  |           |  |  |  |  |  |
| immunized.                                                                                   |                         | Other race includes Asian, native Hawaiian/Pacific Islander, or other. |                    |                            |           |  |  |  |  |  |
|                                                                                              |                         | Ethnicity                                                              | 2,565,696          | 6,328,296                  | 8,893,992 |  |  |  |  |  |
|                                                                                              |                         | Hispanic                                                               | 557,521            | 879,369                    | 1,436,890 |  |  |  |  |  |
|                                                                                              |                         | Non-Hispanic                                                           | 1,126,472          | 3,410,362                  | 4,536,834 |  |  |  |  |  |
|                                                                                              | Unknown                 | 881,703                                                                | 2,038,565          | 2,920,268                  |           |  |  |  |  |  |
|                                                                                              | Gender                  | 2,565,696                                                              | 6,328,296          | 8,893,992                  |           |  |  |  |  |  |
|                                                                                              | Female                  | 1,334,750                                                              | 3,556,826          | 4,891,576                  |           |  |  |  |  |  |
|                                                                                              |                         | Male                                                                   | 1,218,380          | 2,761,860                  | 3,980,240 |  |  |  |  |  |
|                                                                                              |                         | Unknown                                                                | 12,566             | 9,610                      | 22,176    |  |  |  |  |  |
| COVID-19 doses administered for the past 2                                                   | weeks                   |                                                                        |                    |                            |           |  |  |  |  |  |
| 176.335 187,397 177,801 184,2                                                                | 66188.788               |                                                                        |                    |                            |           |  |  |  |  |  |
| 170,335 -01,001 177,801 -0 1,-                                                               |                         | 145,306 146,587 150,3                                                  | 35129 831          |                            |           |  |  |  |  |  |
| 74.076                                                                                       | 123,301                 |                                                                        |                    | 3,144                      |           |  |  |  |  |  |
| 74,276                                                                                       |                         | 69,924                                                                 |                    | 33,207                     |           |  |  |  |  |  |
|                                                                                              |                         |                                                                        |                    | 33,201                     |           |  |  |  |  |  |
| 4/18 4/19 4/20 4/21 4/2                                                                      | 2 4/23 4/24             | 4/25 4/26 4/27 4/28                                                    | 3 4/29 4           | 4/30 5/1                   |           |  |  |  |  |  |
|                                                                                              |                         |                                                                        |                    |                            |           |  |  |  |  |  |
| Persons vaccinated for COVID-19 for the past 2 weeks                                         |                         |                                                                        |                    |                            |           |  |  |  |  |  |
| Number of persons who received their first dose of a two-dose series of the COVID-19 vaccine |                         |                                                                        |                    |                            |           |  |  |  |  |  |
|                                                                                              | 79 129                  |                                                                        |                    |                            |           |  |  |  |  |  |