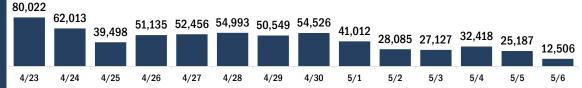

#### Persons vaccinated for COVID-19 for the past 2 weeks

Number of persons who received their first dose of a two-dose series of the COVID-19 vaccine

Date dose administered (12:00 am to 11:59 pm)