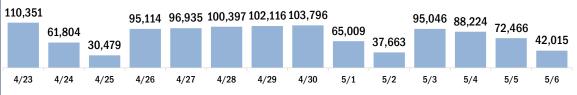

#### Number of persons who completed the COVID-19 vaccine series

Date dose administered (12:00 am to 11:59 pm)