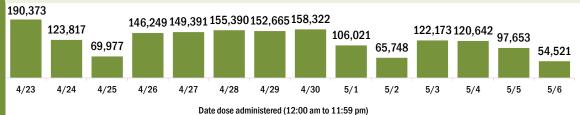

| Unknown                           | 10,961               | 10,259           | 21,220       |

#### COVID-19 doses administered for the past 2 weeks



#### Persons vaccinated for COVID-19 for the past 2 weeks

Number of persons who received their first dose of a two-dose series of the COVID-19 vaccine



Date dose administered (12:00 am to 11:59 pm)

#### Number of persons who completed the COVID-19 vaccine series



Date dose administered (12:00 am to 11:59 pm)

## **COVID-19: vaccine summary**

Vaccination data through May 6, 2021 as of May 7, 2021 at 12:05 AM

Data in this report are provisional and subject to change.

This table summarizes the number of people who have received either their first dose or have completed the series for a COVID-19 vaccine. A person can only be counted in one category, first dose or series complete. Persons receiving Johnson & Johnson vaccines will always be counted in the series completed column (see