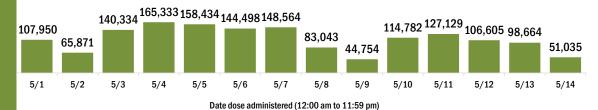

Unknown

10,873

11,128

22,001

COVID-19 doses administered for the past 2 weeks

Persons vaccinated for COVID-19 for the past 2 weeks Number of persons who received their first dose of a two-dose series of the COVID-19 vaccine 46,146 44,013 39,011 43,420 41,415 35,245 39,752 34,068 29,923 28,122 32,219 24,010 15.345 12,690 5/7 5/8 5/1 5/2 5/3 5/4 5/5 5/6 5/9 5/10 5/11 5/12 5/13 5/14 Date dose administered (12:00 am to 11:59 pm) Number of persons who completed the COVID-19 vaccine series 108,115 119,187 114,421 105,487 105,144