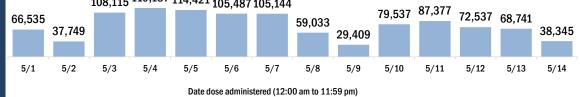

Unknown

10,873

11,128

22,001

COVID-19 doses administered for the past 2 weeks

Persons vaccinated for COVID-19 for the past 2 weeks Number of persons who received their first dose of a two-dose series of the COVID-19 vaccine 46,146 44,013 39,011 43,420 41,415 35,245 39,752 34,068 29,923 28,122 32,219 24,010 15.345 12,690 5/7 5/8 5/1 5/2 5/3 5/4 5/5 5/6 5/9 5/10 5/11 5/12 5/13 5/14 Date dose administered (12:00 am to 11:59 pm) Number of persons who completed the COVID-19 vaccine series 108,115 119,187 114,421 105,487 105,144