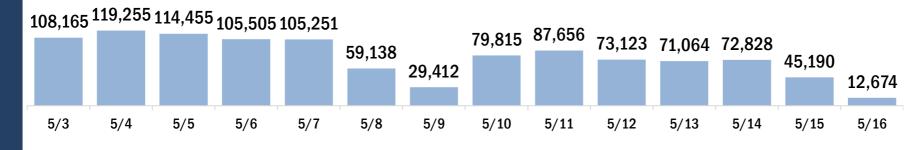

Date dose administered (12:00 am to 11:59 pm)

Number of persons who completed the COVID-19 vaccine series

Date dose administered (12:00 am to 11:59 pm)