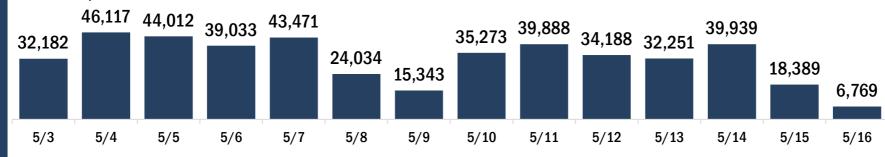

Date dose administered (12:00 am to 11:59 pm)

Number of persons who completed the COVID-19 vaccine series

Date dose administered (12:00 am to 11:59 pm)