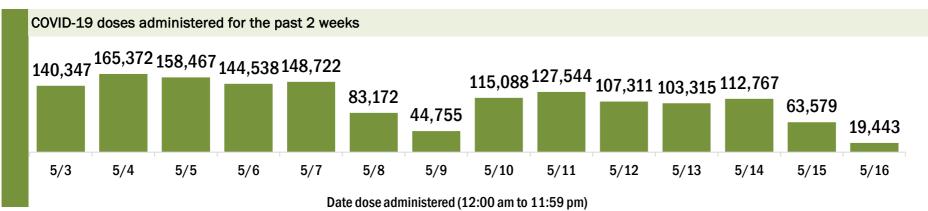

Date dose administered (12:00 am to 11:59 pm)

Number of persons who completed the COVID-19 vaccine series

Date dose administered (12:00 am to 11:59 pm)