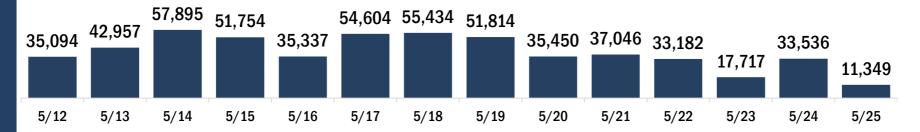

Series

Total people

| COVID-19      | doses for     | vaccinat      | ed person      | s in Florid  | a             |               |         | Demographic    | summary     | y             | First dos      | e        | complete    | vaccinated |
|---------------|---------------|---------------|----------------|--------------|---------------|---------------|---------|----------------|-------------|---------------|----------------|----------|-------------|------------|
| Doses         |               |               |                |              | 17,4          | 45,785        |         | Age group      |             |               | 2,032,88       | 58,      | 091,013     | 10,123,898 |
| eople recei   | ving one dos  | se of a 1-dos | e series (Joh  | nson & John  | son) or rece  | eiving only   |         | 12-14 year     | 'S          |               | 69,91          | 9        | 0           | 69,919     |
| one dose of a | a 2-dose ser  | ries (Modern  | a, Pfizer) cou |              |               |               |         | 15-24 year     | 'S          |               | 250,10         | 8        | 474,396     | 724,504    |
| oses of a 2-  | dose series   | count twice   |                |              |               |               |         | 25-34 year     | 'S          |               | 251,53         | 0        | 685,374     | 936,904    |
|               |               |               |                |              |               |               |         | 35-44 year     | 'S          |               | 277,13         | 2        | 888,102     | 1,165,234  |
| urrent et     | atus of na    | areone va     | ccinated fo    |              | Q in Flor     | ida           |         | 45-54 year     | 'S          |               | 298,82         | 91,      | 155,004     | 1,453,833  |
| inent st      |               |               |                |              |               | iua           |         | 55-64 year     | S           |               | 330,95         | 31,      | 622,634     | 1,953,587  |
| otal peop     | ole vaccin    | ated          |                |              | 10,1          | 23,898        |         | 65-74 year     | S           |               | 304,41         | 4 1,     | 863,728     | 2,168,142  |
| First do      | se            |               |                |              | 2,0           | 32,885        |         | 75-84 year     | S           |               | 176,20         | 6 1,     | 053,323     | 1,229,529  |
| Series        | completed     | b             |                |              | 8,0           | 91,013        |         | 85+ years      |             |               | 73,79          | 4        | 348,452     | 422,246    |
| Con           | npleted 1-    | dose serie    | es             |              | 7             | 69,126        |         | Race           |             |               | 2,032,88       | 5 8,     | 091,013     | 10,123,898 |
| Con           | npleted 2-    | dose serie    | es             |              | 7,3           | 21,887        |         | White          |             |               | 1,225,63       | 9 5,     | 450,110     | 6,675,749  |
|               |               |               | e who have o   | nly received | their first d | ose of the    |         | Black          |             |               | 173,54         | 0        | 553,005     | 726,545    |
|               | Pfizer vaccin |               | people who     | hava raaaiya | d both Mod    | orna or       |         | American I     | ndian/Ala   | askan         | 10,81          | 5        | 28,561      | 39,376     |
| -             |               |               | & Johnson d    |              |               |               |         | Other          |             |               | 260,04         | 9        | 879,653     | 1,139,702  |
| nunized.      |               |               |                |              |               |               |         | Unknown        |             |               | 362,84         | 2 1,     | 179,684     | 1,542,526  |
|               |               |               |                |              |               |               |         | Other race in  | cludes Asia | in, native Ha | waiian/Pacific | Islander | , or other. |            |
|               |               |               |                |              |               |               |         | Ethnicity      |             |               | 2,032,88       | 5 8,     | 091,013     | 10,123,898 |
|               |               |               |                |              |               |               |         | Hispanic       |             |               | 481,42         | 1 1,     | 313,925     | 1,795,346  |
|               |               |               |                |              |               |               |         | Non-Hispar     | nic         |               | 830,85         | 1 4,     | 177,937     | 5,008,788  |
|               |               |               |                |              |               |               |         | Unknown        |             |               | 720,61         | 3 2,     | 599,151     | 3,319,764  |
|               |               |               |                |              |               |               |         | Gender         |             |               | 2,032,88       | 5 8,     | 091,013     | 10,123,898 |
|               |               |               |                |              |               |               |         | Female         |             |               | 1,068,44       | 7 4,     | 436,243     | 5,504,690  |
|               |               |               |                |              |               |               |         | Male           |             |               | 953,83         | 23,      | 642,746     | 4,596,578  |
|               |               |               |                |              |               |               |         | Unknown        |             |               | 10,60          | 6        | 12,024      | 22,630     |
| VID-19        | doses ad      | ministere     | d for the p    | ast 2 wee    | ks            |               |         |                |             |               |                |          |             |            |
|               |               | 139 000       | -              |              |               |               |         |                |             |               |                |          |             |            |
| 10,656        | 117,614       | ,             | 118,524        |              | 111,328       | 8 112,539     | 101.0   | 628            | 00 000      |               |                |          |             |            |
|               |               |               |                | 76,249       |               |               | ,       | 77,210         | 88,982      | 71,566        |                | 78,30    | 4           |            |
|               |               |               |                |              |               |               |         |                |             |               | 40,813         |          | 32,920      |            |
|               |               |               |                |              |               |               |         |                |             |               |                |          |             |            |
| 5/12          | 5/13          | 5/14          | 5/15           | 5/16         | 5/17          | 5/18          | 5/1     | 9 5/20         | 5/21        | 5/22          | 5/23           | 5/24     | 5/25        |            |
|               |               |               |                | Dat          |               | ninistered (1 | 2.00 -  | m to 11:59 pm) |             |               |                |          |             |            |
|               |               |               |                | Da           |               | minatered (1  | 12.00 a |                |             |               |                |          |             |            |

Persons vaccinated for COVID-19 for the past 2 weeks

Number of persons who received their first dose of a two-dose series of the COVID-19 vaccine

Date dose administered (12:00 am to 11:59 pm)

Number of persons who completed the COVID-19 vaccine series

Date dose administered (12:00 am to 11:59 pm)