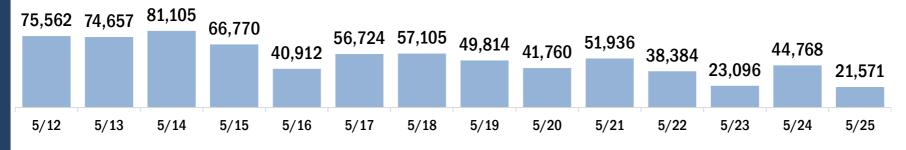

Series

Total people

| COVID-19      | doses for     | vaccinat      | ed person      | s in Florid  | a             |               |         | Demographic    | summary     | y             | First dos      | e        | complete    | vaccinated |
|---------------|---------------|---------------|----------------|--------------|---------------|---------------|---------|----------------|-------------|---------------|----------------|----------|-------------|------------|
| Doses         |               |               |                |              | 17,4          | 45,785        |         | Age group      |             |               | 2,032,88       | 58,      | 091,013     | 10,123,898 |
| eople recei   | ving one dos  | se of a 1-dos | e series (Joh  | nson & John  | son) or rece  | eiving only   |         | 12-14 year     | 'S          |               | 69,91          | 9        | 0           | 69,919     |
| one dose of a | a 2-dose ser  | ries (Modern  | a, Pfizer) cou |              |               |               |         | 15-24 year     | 'S          |               | 250,10         | 8        | 474,396     | 724,504    |
| oses of a 2-  | dose series   | count twice   |                |              |               |               |         | 25-34 year     | 'S          |               | 251,53         | 0        | 685,374     | 936,904    |
|               |               |               |                |              |               |               |         | 35-44 year     | 'S          |               | 277,13         | 2        | 888,102     | 1,165,234  |
| urrent et     | atus of na    | areone va     | ccinated fo    |              | Q in Flor     | ida           |         | 45-54 year     | 'S          |               | 298,82         | 91,      | 155,004     | 1,453,833  |
| inent st      |               |               |                |              |               | iua           |         | 55-64 year     | S           |               | 330,95         | 31,      | 622,634     | 1,953,587  |
| otal peop     | ole vaccin    | ated          |                |              | 10,1          | 23,898        |         | 65-74 year     | S           |               | 304,41         | 4 1,     | 863,728     | 2,168,142  |
| First do      | se            |               |                |              | 2,0           | 32,885        |         | 75-84 year     | S           |               | 176,20         | 6 1,     | 053,323     | 1,229,529  |
| Series        | completed     | b             |                |              | 8,0           | 91,013        |         | 85+ years      |             |               | 73,79          | 4        | 348,452     | 422,246    |
| Con           | npleted 1-    | dose serie    | es             |              | 7             | 69,126        |         | Race           |             |               | 2,032,88       | 5 8,     | 091,013     | 10,123,898 |
| Con           | npleted 2-    | dose serie    | es             |              | 7,3           | 21,887        |         | White          |             |               | 1,225,63       | 9 5,     | 450,110     | 6,675,749  |
|               |               |               | e who have o   | nly received | their first d | ose of the    |         | Black          |             |               | 173,54         | 0        | 553,005     | 726,545    |
|               | Pfizer vaccin |               | people who     | hava raaaiya | d both Mod    | orna or       |         | American I     | ndian/Ala   | askan         | 10,81          | 5        | 28,561      | 39,376     |
| -             |               |               | & Johnson d    |              |               |               |         | Other          |             |               | 260,04         | 9        | 879,653     | 1,139,702  |
| nunized.      |               |               |                |              |               |               |         | Unknown        |             |               | 362,84         | 2 1,     | 179,684     | 1,542,526  |
|               |               |               |                |              |               |               |         | Other race in  | cludes Asia | in, native Ha | waiian/Pacific | Islander | , or other. |            |
|               |               |               |                |              |               |               |         | Ethnicity      |             |               | 2,032,88       | 5 8,     | 091,013     | 10,123,898 |
|               |               |               |                |              |               |               |         | Hispanic       |             |               | 481,42         | 1 1,     | 313,925     | 1,795,346  |
|               |               |               |                |              |               |               |         | Non-Hispar     | nic         |               | 830,85         | 1 4,     | 177,937     | 5,008,788  |
|               |               |               |                |              |               |               |         | Unknown        |             |               | 720,61         | 3 2,     | 599,151     | 3,319,764  |
|               |               |               |                |              |               |               |         | Gender         |             |               | 2,032,88       | 5 8,     | 091,013     | 10,123,898 |
|               |               |               |                |              |               |               |         | Female         |             |               | 1,068,44       | 7 4,     | 436,243     | 5,504,690  |
|               |               |               |                |              |               |               |         | Male           |             |               | 953,83         | 23,      | 642,746     | 4,596,578  |
|               |               |               |                |              |               |               |         | Unknown        |             |               | 10,60          | 6        | 12,024      | 22,630     |
| VID-19        | doses ad      | ministere     | d for the p    | ast 2 wee    | ks            |               |         |                |             |               |                |          |             |            |
|               |               | 139 000       | -              |              |               |               |         |                |             |               |                |          |             |            |
| 10,656        | 117,614       | ,             | 118,524        |              | 111,328       | 8 112,539     | 101.0   | 628            | 00 000      |               |                |          |             |            |
|               |               |               |                | 76,249       |               |               | ,       | 77,210         | 88,982      | 71,566        |                | 78,30    | 4           |            |
|               |               |               |                |              |               |               |         |                |             |               | 40,813         |          | 32,920      |            |
|               |               |               |                |              |               |               |         |                |             |               |                |          |             |            |
| 5/12          | 5/13          | 5/14          | 5/15           | 5/16         | 5/17          | 5/18          | 5/1     | 9 5/20         | 5/21        | 5/22          | 5/23           | 5/24     | 5/25        |            |
|               |               |               |                | Dat          |               | ninistered (1 | 2.00 -  | m to 11:59 pm) |             |               |                |          |             |            |
|               |               |               |                | Da           |               | minatered (1  | 12.00 a |                |             |               |                |          |             |            |

Persons vaccinated for COVID-19 for the past 2 weeks

Number of persons who received their first dose of a two-dose series of the COVID-19 vaccine

Date dose administered (12:00 am to 11:59 pm)

Number of persons who completed the COVID-19 vaccine series

Date dose administered (12:00 am to 11:59 pm)