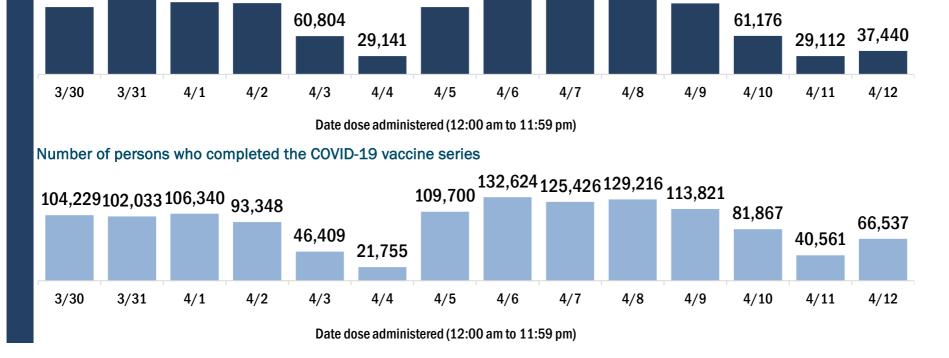

## Vaccination data through Apr 12, 2021 as of Apr 13, 2021 at 12:05 AM

Data in this report are provisional and subject to change.

Data in this summary pertain to COVID-19 vaccines approved by the U.S. Food and Drug Administration and have been issued an Emergency Use Authorization (Janssen COVID-19 Vaccine, Moderna COVID-19 Vaccine and Pfizer-BioNTech COVID-19 Vaccine). These data summarize the number of people who have received either their first dose or have completed the series for a COVID-19 vaccine. **A person can only be counted in one category, first dose or series complete.** For persons receiving Moderna or Pfizer vaccines, once they receive their second dose, they are moved from the first dose column to the series completed column. **Because of this, the total first dose category may show a change from report to report not matching the total receiving their first dose from the previous day.** Persons receiving Johnson vaccines will always be counted in the series completed column.