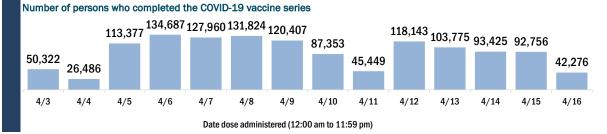

Unknown

14,060

20,890

6,830

COVID-19 doses administered for the past 2 weeks

Persons vaccinated for COVID-19 for the past 2 weeks

Number of persons who received their first dose of a two-dose series of the COVID-19 vaccine