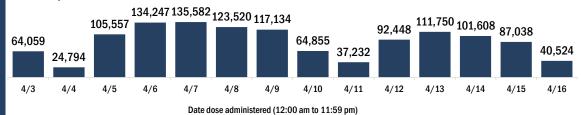

Unknown

14,060

20,890

6,830

COVID-19 doses administered for the past 2 weeks

Persons vaccinated for COVID-19 for the past 2 weeks

Number of persons who received their first dose of a two-dose series of the COVID-19 vaccine