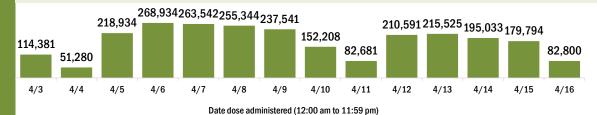

Unknown

14,060

20,890

6,830

COVID-19 doses administered for the past 2 weeks

Persons vaccinated for COVID-19 for the past 2 weeks

Number of persons who received their first dose of a two-dose series of the COVID-19 vaccine