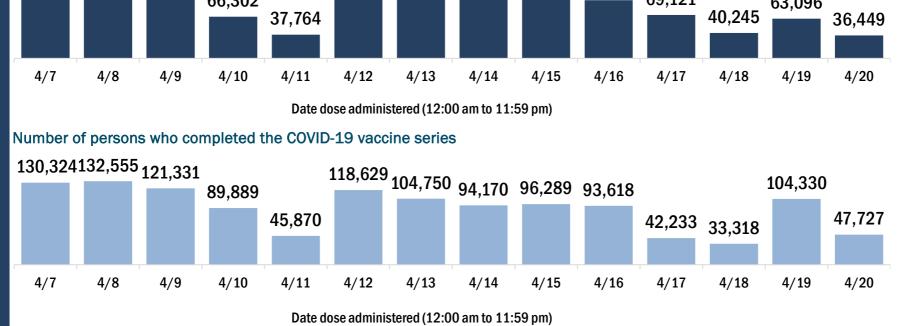

Total pooplo

| COVID-19 doses for vaccinated persons in Florida                                                                                                                                                          |                                                                                                   | Demographic summary                                                       | First dose | Series                | Total peop            |
|-----------------------------------------------------------------------------------------------------------------------------------------------------------------------------------------------------------|---------------------------------------------------------------------------------------------------|---------------------------------------------------------------------------|------------|-----------------------|-----------------------|
| Doses                                                                                                                                                                                                     | 13,012,036                                                                                        | Age group                                                                 | 2,914,093  | complete<br>5,314,185 | vaccinate<br>8,228,27 |
|                                                                                                                                                                                                           |                                                                                                   | 16-24 years                                                               | 2,314,000  | 125,918               | 411,59                |
| People receiving one dose of a 1-dose series (Johnson & Johnson) or receiving only one dose of a 2-dose series (Moderna, Pfizer) count once. Persons receiving both doses of a 2-dose series count twice. |                                                                                                   | 25-34 years                                                               | 348,724    | 276,980               | 625,70                |
|                                                                                                                                                                                                           |                                                                                                   | 35-44 years                                                               | 442,568    | 383,695               | 826,26                |
|                                                                                                                                                                                                           |                                                                                                   | 45-54 years                                                               | 535,895    | 577,709               | 1,113,60              |
|                                                                                                                                                                                                           |                                                                                                   | 55-64 years                                                               | 610,373    | 1,027,770             | 1,638,14              |
| Current status of persons vaccinated for                                                                                                                                                                  | r COVID-19 in Florida                                                                             | 65-74 years                                                               | 383,889    | 1,653,416             | 2,037,30              |
| Fotal people vaccinated                                                                                                                                                                                   | 8,228,278                                                                                         | 75-84 years                                                               | 219,582    | 952,925               | 1,172,50              |
| First dose                                                                                                                                                                                                | 2,914,093                                                                                         | 85+ years                                                                 | 87,387     | 315,772               | 403,1                 |
| Series completed                                                                                                                                                                                          | 5,314,185                                                                                         | Race                                                                      | 2,914,093  | 5,314,185             | 8,228,2               |
|                                                                                                                                                                                                           |                                                                                                   | American Indian/Alaskan                                                   | 11,569     | 18,088                | 29,6                  |
| Completed 2-dose series                                                                                                                                                                                   | 4,783,758                                                                                         | Black                                                                     | 204,762    | 350,261               | 555,0                 |
| First dose: current number of people who have only received their first dose of the                                                                                                                       |                                                                                                   | Other                                                                     | 330,125    | 535,020               | 865,1                 |
| Moderna or Pfizer vaccine.<br>Series complete: current number of people who have received both Moderna or<br>Pfizer vaccine doses or one Johnson & Johnson dose and are considered fully                  |                                                                                                   | Unknown                                                                   | 509,595    | 731,499               | 1,241,0               |
|                                                                                                                                                                                                           |                                                                                                   | White                                                                     | 1,858,042  | 3,679,317             | 5,537,3               |
| nmunized.                                                                                                                                                                                                 | se and are considered fully                                                                       | Other race includes Asian, native                                         |            |                       | -,,-                  |
|                                                                                                                                                                                                           |                                                                                                   | Ethnicity                                                                 | 2,914,093  | 5,314,185             | 8,228,2               |
|                                                                                                                                                                                                           |                                                                                                   | Hispanic                                                                  | 547,318    | 704,474               | 1,251,7               |
|                                                                                                                                                                                                           |                                                                                                   | Non-Hispanic                                                              | 1,357,701  | 2,891,133             | 4,248,8               |
|                                                                                                                                                                                                           |                                                                                                   | Unknown                                                                   | 1,009,074  | 1,718,578             | 2,727,6               |
|                                                                                                                                                                                                           |                                                                                                   | Gender                                                                    | 2,914,093  | 5,314,185             | 8,228,2               |
|                                                                                                                                                                                                           |                                                                                                   | Female                                                                    | 1,536,789  | 3,023,566             | 4,560,3               |
|                                                                                                                                                                                                           |                                                                                                   | Male                                                                      | 1,363,717  | 2,282,988             | 3,646,7               |
|                                                                                                                                                                                                           |                                                                                                   | Unknown                                                                   | 13,587     | 7,631                 | 21,2                  |
|                                                                                                                                                                                                           |                                                                                                   | _                                                                         | •          | •                     |                       |
| COVID-19 doses administered for the pa                                                                                                                                                                    | ast 2 weeks                                                                                       |                                                                           |            |                       |                       |
| 267,086257,435 <sub>239,289</sub>                                                                                                                                                                         |                                                                                                   |                                                                           |            |                       |                       |
|                                                                                                                                                                                                           | 212,295219,337 <sub>1</sub> 9                                                                     | 98,337 192,440 186,054                                                    | 16         | 7,426                 |                       |
| 156,191                                                                                                                                                                                                   |                                                                                                   | 111,3                                                                     |            |                       |                       |
| l l l l l l l l l l l l l l l l l l l                                                                                                                                                                     |                                                                                                   |                                                                           |            | 84,176                |                       |
|                                                                                                                                                                                                           | 83,634                                                                                            | 111,0                                                                     | 73,563     | ,                     |                       |
|                                                                                                                                                                                                           | 83,634                                                                                            |                                                                           | 73,563     |                       | 7                     |
| 4/7 4/8 4/9 4/10                                                                                                                                                                                          | 4/11 4/12 4/13                                                                                    | 4/14 4/15 4/16 4/1                                                        | 73,563     | 4/19 4/20             | ٦                     |
| 4/7 4/8 4/9 4/10                                                                                                                                                                                          | 4/11 4/12 4/13                                                                                    | 4/14 4/15 4/16 4/1                                                        | 73,563     |                       | 7                     |
| 4/7 4/8 4/9 4/10                                                                                                                                                                                          |                                                                                                   | 4/14 4/15 4/16 4/1                                                        | 73,563     |                       | 7                     |
|                                                                                                                                                                                                           | 4/11 4/12 4/13<br>Date dose administered (12:                                                     | 4/14 4/15 4/16 4/1                                                        | 73,563     |                       | 7                     |
| Persons vaccinated for COVID-19 for the                                                                                                                                                                   | 4/11 4/12 4/13<br>Date dose administered (12:<br>e past 2 weeks                                   | 4/14 4/15 4/16 4/1<br>00 am to 11:59 pm)                                  | 73,563     |                       | 7                     |
| Persons vaccinated for COVID-19 for the<br>Number of persons who received the                                                                                                                             | 4/11 4/12 4/13<br>Date dose administered (12:<br>e past 2 weeks<br>ir first dose of a two-dose se | 4/14 4/15 4/16 4/1<br>00 am to 11:59 pm)<br>eries of the COVID-19 vaccine | 73,563     |                       | 7                     |
| Persons vaccinated for COVID-19 for the                                                                                                                                                                   | 4/11 4/12 4/13<br>Date dose administered (12:<br>e past 2 weeks<br>ir first dose of a two-dose se | 4/14 4/15 4/16 4/1<br>00 am to 11:59 pm)                                  | 73,563     |                       |                       |