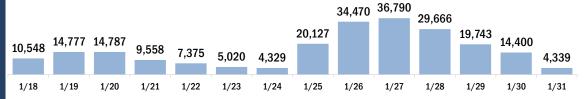

### Persons vaccinated for COVID-19 for the past 2 weeks

Number of persons who received their first dose of the COVID-19 vaccine

Date dose administered (12:00 am to 11:59 pm)

Number of persons who received their second dose and completed the COVID-19 vaccine series