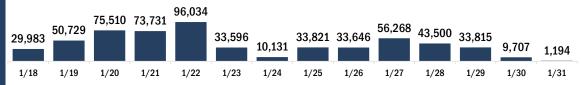

#### COVID-19 doses administered for the past 2 weeks 90,297 83,289 103,409 73,166 65,506 68,116 53,948 53,558 40,531 38,616 24,107 14,460 5,533 1/19 1/21 1/25 1/22 1/23 1/30 1/18 1/20 1/24 1/26 1/27 1/28 1/29 1/31 Date dose administered (12:00 am to 11:59 pm)