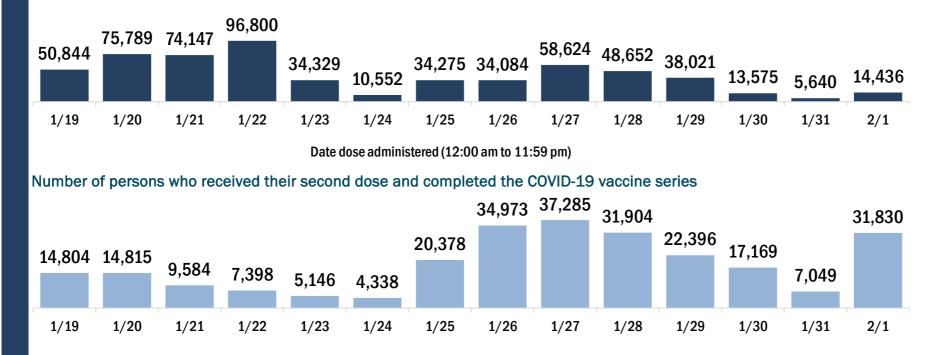

Date dose administered (12:00 am to 11:59 pm)

Number of persons who received their first dose of the COVID-19 vaccine

Date dose administered (12:00 am to 11:59 pm)