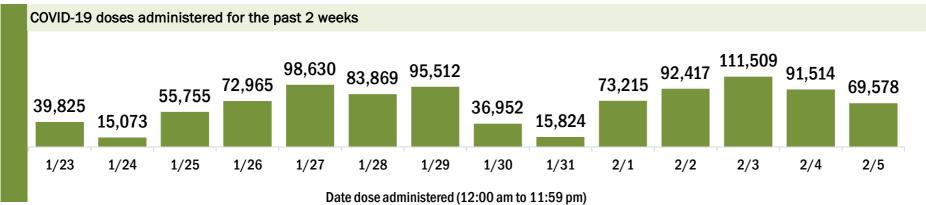

## Persons vaccinated for COVID-19 for the past 2 weeks

Number of persons who received their first dose of the COVID-19 vaccine

Date dose administered (12:00 am to 11:59 pm)

Number of persons who received their second dose and completed the COVID-19 vaccine series