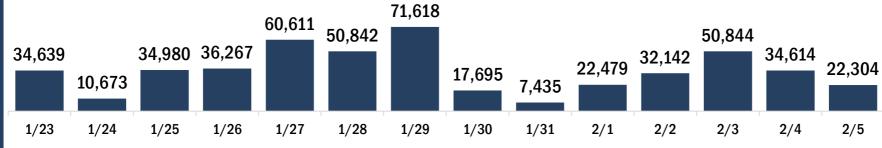

## Persons vaccinated for COVID-19 for the past 2 weeks

Number of persons who received their first dose of the COVID-19 vaccine

Date dose administered (12:00 am to 11:59 pm)

Number of persons who received their second dose and completed the COVID-19 vaccine series