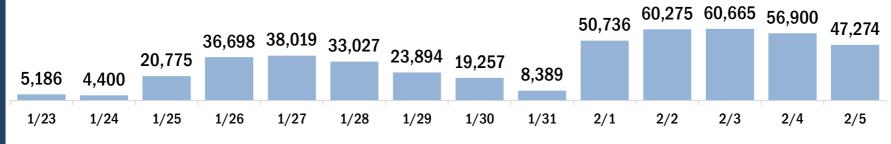

## Persons vaccinated for COVID-19 for the past 2 weeks

Number of persons who received their first dose of the COVID-19 vaccine

Date dose administered (12:00 am to 11:59 pm)

Number of persons who received their second dose and completed the COVID-19 vaccine series