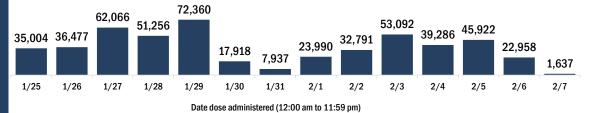

COVID-19 doses administered for the past 2 weeks

Persons vaccinated for COVID-19 for the past 2 weeks

Number of persons who received their first dose of the COVID-19 vaccine