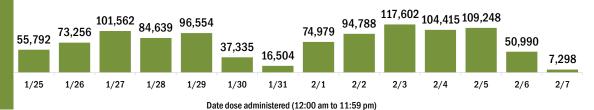

COVID-19 doses administered for the past 2 weeks

Persons vaccinated for COVID-19 for the past 2 weeks

Number of persons who received their first dose of the COVID-19 vaccine