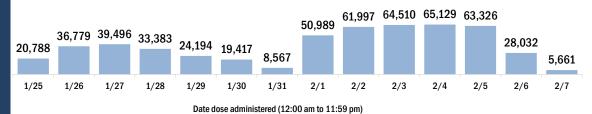

COVID-19 doses administered for the past 2 weeks

Persons vaccinated for COVID-19 for the past 2 weeks

Number of persons who received their first dose of the COVID-19 vaccine