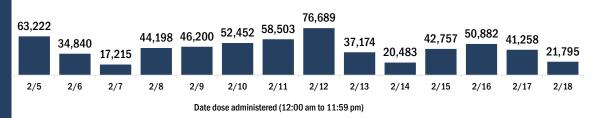

COVID-19 doses administered for the past 2 weeks

Persons vaccinated for COVID-19 for the past 2 weeks

Number of persons who received their first dose of the COVID-19 vaccine

Number of persons who received their second dose and completed the COVID-19 vaccine series