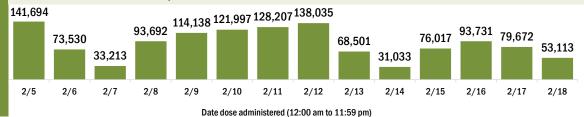

COVID-19 doses administered for the past 2 weeks

Persons vaccinated for COVID-19 for the past 2 weeks

Number of persons who received their first dose of the COVID-19 vaccine

Number of persons who received their second dose and completed the COVID-19 vaccine series