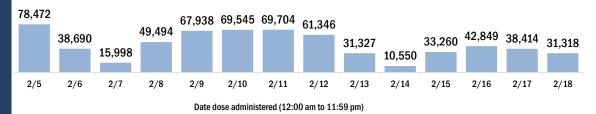

COVID-19 doses administered for the past 2 weeks

Persons vaccinated for COVID-19 for the past 2 weeks

Number of persons who received their first dose of the COVID-19 vaccine

Number of persons who received their second dose and completed the COVID-19 vaccine series