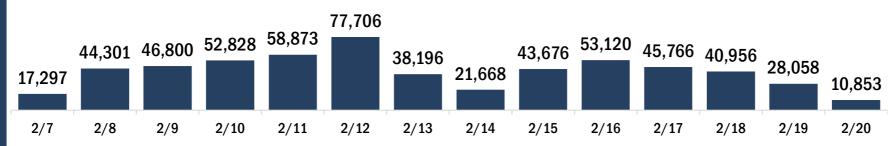

## Persons vaccinated for COVID-19 for the past 2 weeks

Number of persons who received their first dose of the COVID-19 vaccine

Date dose administered (12:00 am to 11:59 pm)

Number of persons who received their second dose and completed the COVID-19 vaccine series

Date dose administered (12:00 am to 11:59 pm)