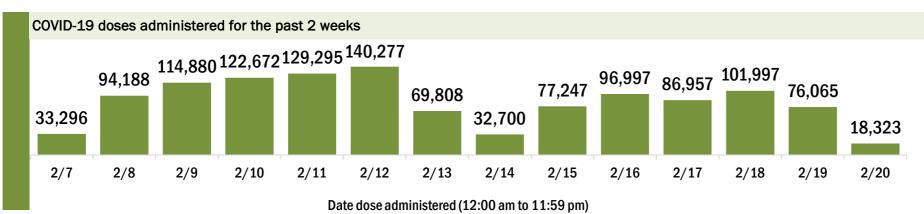

## Persons vaccinated for COVID-19 for the past 2 weeks

Number of persons who received their first dose of the COVID-19 vaccine

Date dose administered (12:00 am to 11:59 pm)

Number of persons who received their second dose and completed the COVID-19 vaccine series

Date dose administered (12:00 am to 11:59 pm)