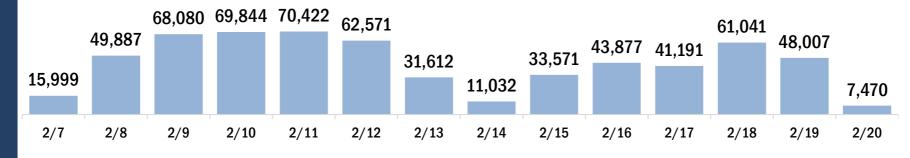

## Persons vaccinated for COVID-19 for the past 2 weeks

Number of persons who received their first dose of the COVID-19 vaccine

Date dose administered (12:00 am to 11:59 pm)

Number of persons who received their second dose and completed the COVID-19 vaccine series

Date dose administered (12:00 am to 11:59 pm)