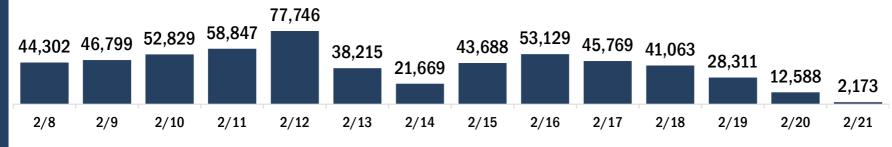

## Persons vaccinated for COVID-19 for the past 2 weeks

Number of persons who received their first dose of the COVID-19 vaccine

Date dose administered (12:00 am to 11:59 pm)

Number of persons who received their second dose and completed the COVID-19 vaccine series

Date dose administered (12:00 am to 11:59 pm)