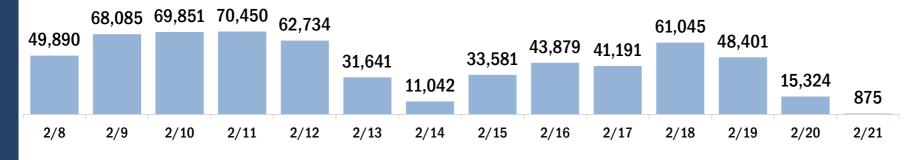

## Persons vaccinated for COVID-19 for the past 2 weeks

Number of persons who received their first dose of the COVID-19 vaccine

Date dose administered (12:00 am to 11:59 pm)

Number of persons who received their second dose and completed the COVID-19 vaccine series

Date dose administered (12:00 am to 11:59 pm)