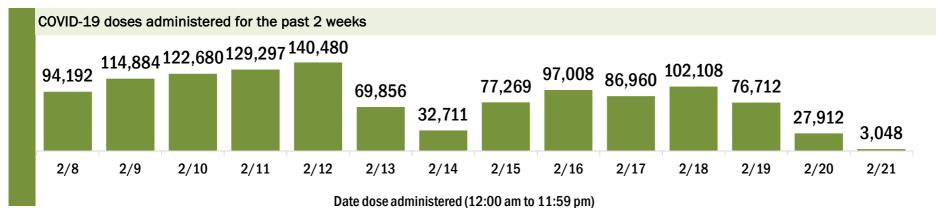

## Persons vaccinated for COVID-19 for the past 2 weeks

Number of persons who received their first dose of the COVID-19 vaccine

Date dose administered (12:00 am to 11:59 pm)

Number of persons who received their second dose and completed the COVID-19 vaccine series

Date dose administered (12:00 am to 11:59 pm)