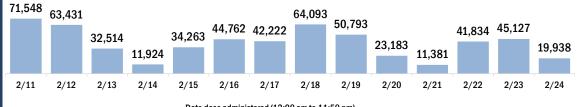

Number of persons who received their second dose and completed the COVID-19 vaccine series

Date dose administered (12:00 am to 11:59 pm)