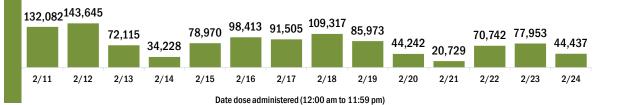

Persons vaccinated for COVID-19 for the past 2 weeks

Number of persons who received their first dose of the COVID-19 vaccine

80,214 60.534 53,651 49,283 45,224 44,707 39,601 35,180 28,908 32,826 24,499 22,304 21,059 9,348 2/11 2/12 2/13 2/14 2/15 2/16 2/17 2/18 2/19 2/20 2/21 2/22 2/23 2/24 Date dose administered (12:00 am to 11:59 pm)