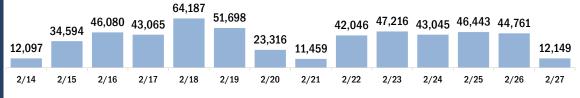

COVID-19 doses administered for the past 2 weeks

Persons vaccinated for COVID-19 for the past 2 weeks

Number of persons who received their first dose of the COVID-19 vaccine

Date dose administered (12:00 am to 11:59 pm)