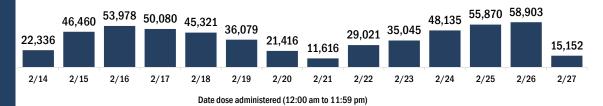

COVID-19 doses administered for the past 2 weeks

Persons vaccinated for COVID-19 for the past 2 weeks

Number of persons who received their first dose of the COVID-19 vaccine

Date dose administered (12:00 am to 11:59 pm)