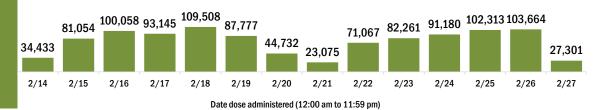

COVID-19 doses administered for the past 2 weeks

Persons vaccinated for COVID-19 for the past 2 weeks

Number of persons who received their first dose of the COVID-19 vaccine

Date dose administered (12:00 am to 11:59 pm)