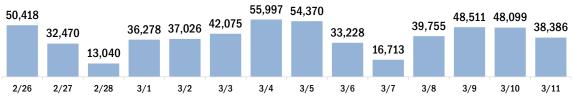

### Number of persons who completed the COVID-19 vaccine series

Date dose administered (12:00 am to 11:59 pm)