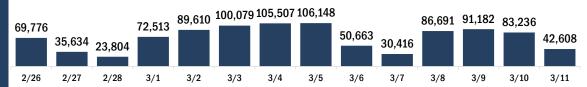

## Persons vaccinated for COVID-19 for the past 2 weeks

Number of persons who received their first dose of a two-dose series of the COVID-19 vaccine

Date dose administered (12:00 am to 11:59 pm)