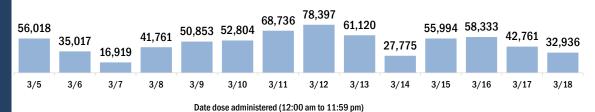

COVID-19 doses administered for the past 2 weeks

Persons vaccinated for COVID-19 for the past 2 weeks

Number of persons who received their first dose of a two-dose series of the COVID-19 vaccine