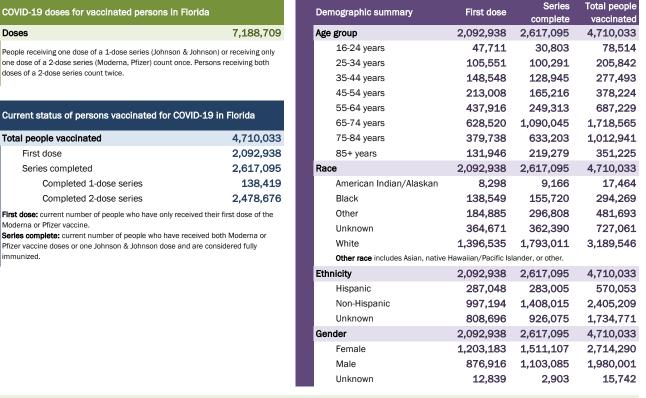

## **COVID-19: vaccine summary**

## Vaccination data through Mar 18, 2021 as of Mar 19, 2021 at 12:05 AM

Data in this report are provisional and subject to change.

Data in this summary pertain to COVID-19 vaccines approved by the U.S. Food and Drug Administration and have been issued an Emergency Use Authorization (Janssen COVID-19 Vaccine, Moderna COVID-19 Vaccine and Pfizer-BioNTech COVID-19 Vaccine). These data summarize the number of people who have received either their first dose or have completed the series for a COVID-19 vaccine. A person can only be counted in one category, first dose or series complete. For persons receiving Moderna or Pfizer vaccines, once they receive their second dose, they are moved from the first dose column to the series completed column. Because of this, the total first dose category may show a change from report to report not matching the total receiving their first dose from the previous day. Persons receiving Johnson & Johnson vaccines will always be counted in the series completed column.