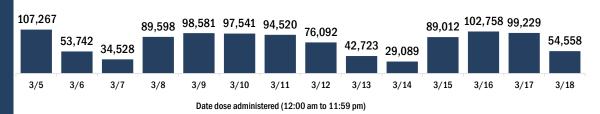

COVID-19 doses administered for the past 2 weeks

Persons vaccinated for COVID-19 for the past 2 weeks

Number of persons who received their first dose of a two-dose series of the COVID-19 vaccine