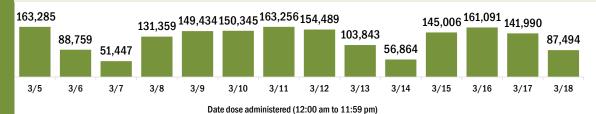

COVID-19 doses administered for the past 2 weeks

Persons vaccinated for COVID-19 for the past 2 weeks

Number of persons who received their first dose of a two-dose series of the COVID-19 vaccine