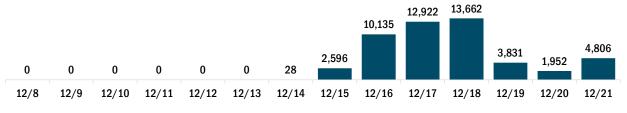

#### First dose of the COVID-19 vaccine

The number of people who received their first dose of the COVID-19 vaccine in the past 14 days.

Date (12:00 am to 11:59 pm)

COVID-19 vaccine county summary The county table summarizes the number of people who have received either their first dose or completed their dose series of the COVID-19 vaccine yesterday and cumulative by county of residence.