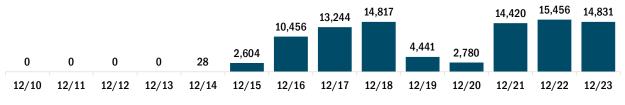

#### First dose of the COVID-19 vaccine

The number of people who received their first dose of the COVID-19 vaccine in the past 14 days.

Date (12:00 am to 11:59 pm)

COVID-19 vaccine county summary The county table summarizes the number of people who have received either their first dose or completed their dose series of the COVID-19 vaccine yesterday and cumulative by county of residence.