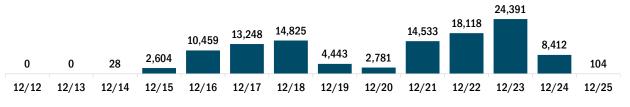

#### First dose of the COVID-19 vaccine

The number of people who received their first dose of the COVID-19 vaccine in the past 14 days.

Date (12:00 am to 11:59 pm)

COVID-19 vaccine county summary The county table summarizes the number of people who have received either their first dose or completed their dose series of the COVID-19 vaccine yesterday and cumulative by county of residence.