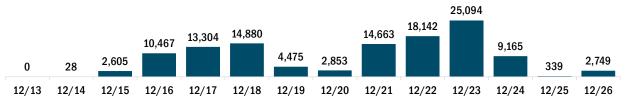

#### First dose of the COVID-19 vaccine

The number of people who received their first dose of the COVID-19 vaccine in the past 14 days.

Date (12:00 am to 11:59 pm)

COVID-19 vaccine county summary The county table summarizes the number of people who have received either their first dose or completed their dose series of the COVID-19 vaccine yesterday and cumulative by county of residence.