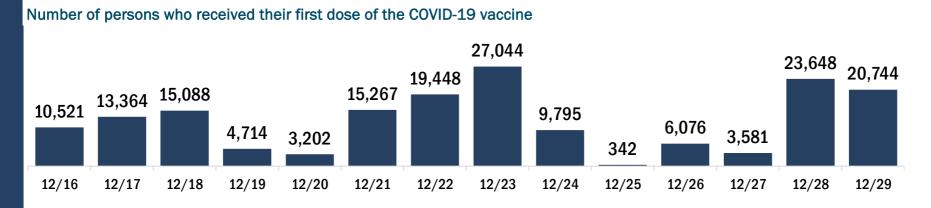

## COVID-19 vaccinations for the past 2 weeks

## **COVID-19: vaccine summary**

Vaccination data through Dec 29, 2020 as of Dec 30, 2020 at 12:05 AM

Data in this report are provisional and subject to change.

Number of people who received their first dose or completed their COVID-19 vaccine series yesterday and cumulatively