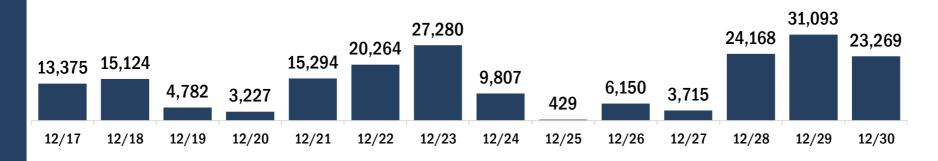

## COVID-19 vaccinations for the past 2 weeks

Number of persons who received their first dose of the COVID-19 vaccine

Unknown