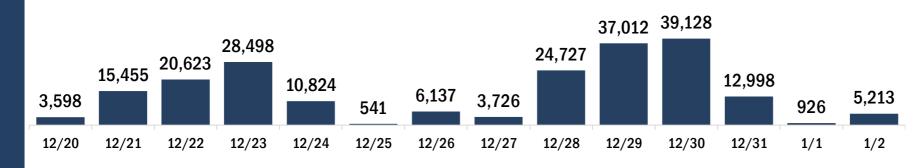

## COVID-19 vaccinations for the past 2 weeks

doses to be considered fully immunized.

Number of persons who received their first dose of the COVID-19 vaccine

Date (12:00 am to 11:59 pm)