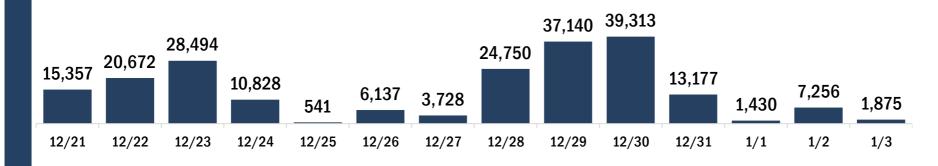

## COVID-19 vaccinations for the past 2 weeks

doses to be considered fully immunized.

Number of persons who received their first dose of the COVID-19 vaccine

Date (12:00 am to 11:59 pm)