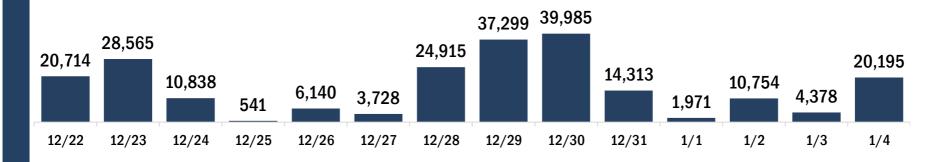

## COVID-19 vaccinations for the past 2 weeks

doses to be considered fully immunized.

Number of persons who received their first dose of the COVID-19 vaccine

Date (12:00 am to 11:59 pm)