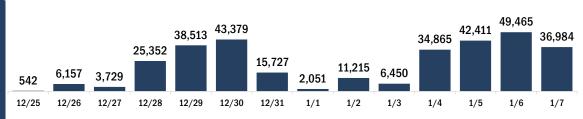

## COVID-19 vaccinations for the past 2 weeks

Number of persons who received their first dose of the COVID-19 vaccine

Date (12:00 am to 11:59 pm)