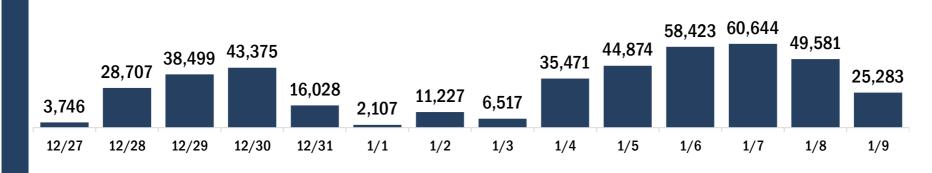

## COVID-19 vaccinations for the past 2 weeks

doses to be considered fully immunized.

Number of persons who received their first dose of the COVID-19 vaccine

Date (12:00 am to 11:59 pm)