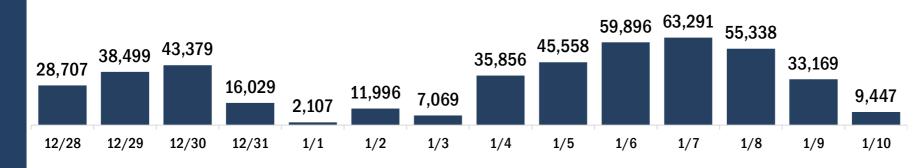

## COVID-19 vaccinations for the past 2 weeks

doses to be considered fully immunized.

Number of persons who received their first dose of the COVID-19 vaccine

Date (12:00 am to 11:59 pm)