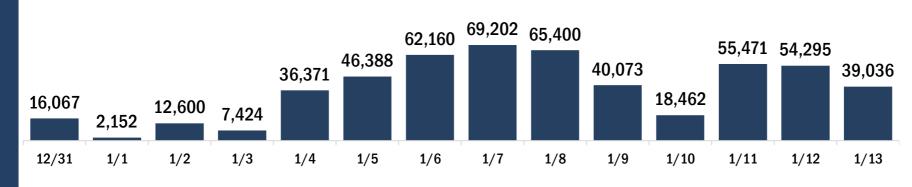

## COVID-19 vaccinations for the past 2 weeks

doses to be considered fully immunized.

Number of persons who received their first dose of the COVID-19 vaccine

Date (12:00 am to 11:59 pm)