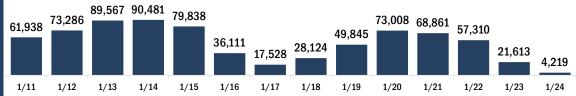

### Persons vaccinated for COVID-19 for the past 2 weeks

Number of persons who received their first dose of the COVID-19 vaccine

Date dose administered (12:00 am to 11:59 pm)

Number of persons who received their second dose and completed the COVID-19 vaccine series