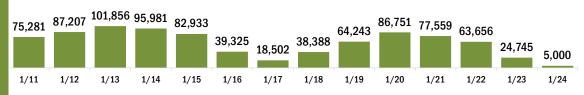

#### COVID-19 doses administered for the past 2 weeks

Date dose administered (12:00 am to 11:59 pm)