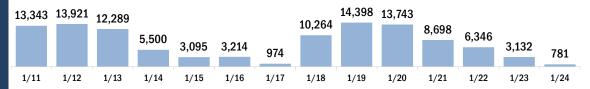

### Persons vaccinated for COVID-19 for the past 2 weeks

Number of persons who received their first dose of the COVID-19 vaccine

Date dose administered (12:00 am to 11:59 pm)

Number of persons who received their second dose and completed the COVID-19 vaccine series