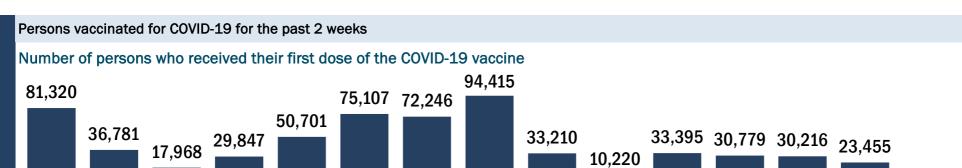

## Vaccination data through Jan 28, 2021 as of Jan 29, 2021 at 01:24 AM

Data in this report are provisional and subject to change.

Data in this summary pertain to COVID-19 vaccines approved by the U.S. Food and Drug Administration and have been issued an Emergency Use Authorization. These data summarize the number of people who have received either their first dose or have completed the series for a COVID-19 vaccine. A person can only be counted in one category, first dose or series complete.