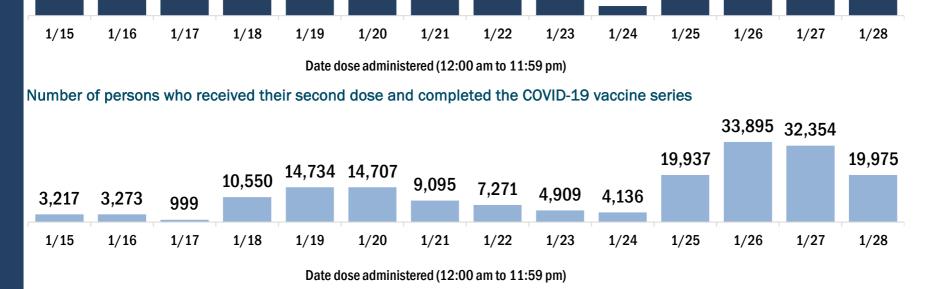

## Vaccination data through Jan 28, 2021 as of Jan 29, 2021 at 01:24 AM

Data in this report are provisional and subject to change.

Data in this summary pertain to COVID-19 vaccines approved by the U.S. Food and Drug Administration and have been issued an Emergency Use Authorization. These data summarize the number of people who have received either their first dose or have completed the series for a COVID-19 vaccine. A person can only be counted in one category, first dose or series complete.