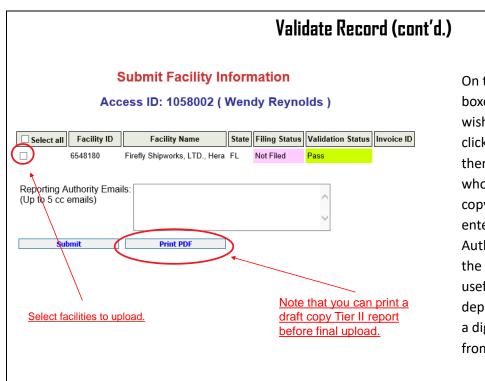

### Slide 27

On the next screen, check the boxes for the facilities you wish to upload. You may also click the box for 'Select All'. If there are other parties to whom you wish to provide a copy of the Tier II, you may enter them in the 'Reporting Authority Emails' box below the facilities. This is especially useful if the local fire department prefers to receive a digital copy of the Tier II from the filer.