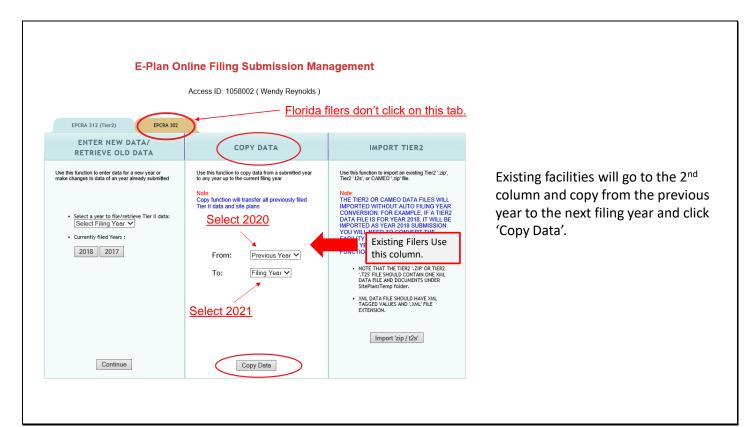

### Do not create a new account if your company filed last year.

If you must create a new account, fill in the requested information and your Access ID will

You may return to this page from any page in your Tier II at any time by clicking on 'Tier2 Filing Management' in the grey header bar at the top of the page. Be sure you have saved your information or changes first!