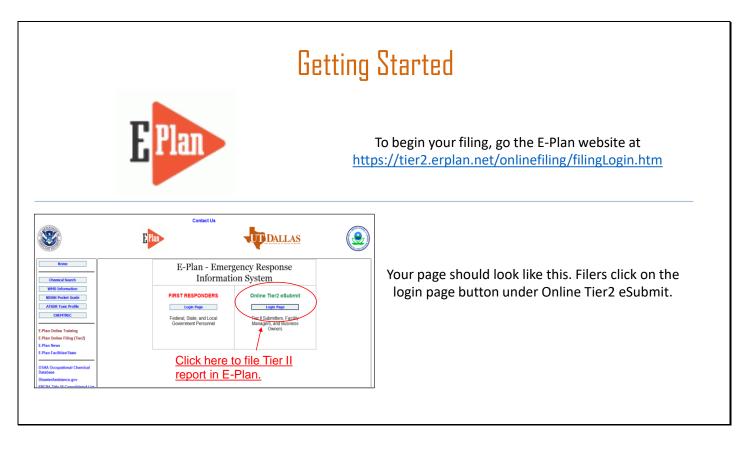

If your facility is a new filer in the State of Florida, you will click on 'Request New Account'.

### Do not create a new account if your company filed last year.

If you must create a new account, fill in the requested information and your Access ID will

You may return to this page from any page in your Tier II at any time by clicking on 'Tier2 Filing Management' in the grey header bar at the top of the page. Be sure you have saved your information or changes first!