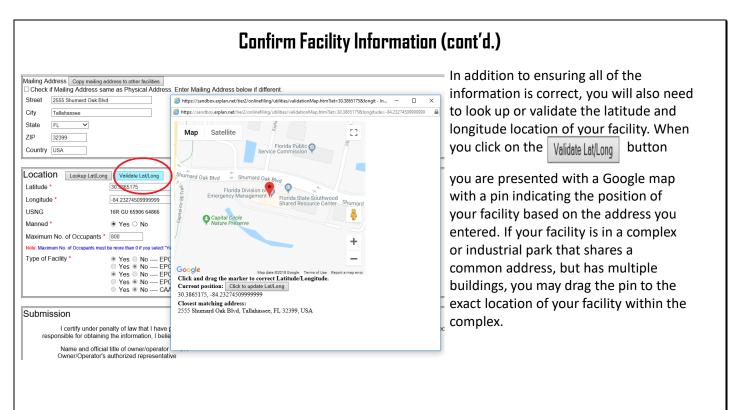

|                                                                                                                                                   | Confirm Facility Information (cont'd.)                                                                                                                                                                                                                                                                                                                              |                                                                                                                                                                          |
|---------------------------------------------------------------------------------------------------------------------------------------------------|---------------------------------------------------------------------------------------------------------------------------------------------------------------------------------------------------------------------------------------------------------------------------------------------------------------------------------------------------------------------|--------------------------------------------------------------------------------------------------------------------------------------------------------------------------|
| Location Lookup Let(Lor<br>Latitude *<br>USNG<br>Manned *<br>Maximum No. of Occupants<br>Note: Maximum No. of Occupants mus<br>Type of Facility * | 30 3865175<br>-84 23274509999999<br>16R GU 65906 64866<br>● Yes ○ No                                                                                                                                                                                                                                                                                                | At the bottom of this page,<br>enter or confirm the name<br>of the person signing the<br>report. This should be the<br>Owner/Operator or an<br>Authorized Representative |
| responsible for obtainin                                                                                                                          | enalty of law that I have personally examined and am familiar with the information contained in this submission, and that based on my ir<br>ng the information, I believe the information submitted is true, accurate, and complete.<br>al title of owner/operator OR<br>s authorized representatives<br>Signing the Tier II report<br>Save & Continue Reset Cancel | with knowledge and/or<br>responsibility for materials<br>stored at the facility. Click<br>'Save & Continue' when<br>finished.                                            |

| Confirm Facility Information (co                                                                                                                                                                                                                                                                                                                                                                                                                              | ınt'd.)                                                                                                                                                                                                                                                                                                                                                          |
|---------------------------------------------------------------------------------------------------------------------------------------------------------------------------------------------------------------------------------------------------------------------------------------------------------------------------------------------------------------------------------------------------------------------------------------------------------------|------------------------------------------------------------------------------------------------------------------------------------------------------------------------------------------------------------------------------------------------------------------------------------------------------------------------------------------------------------------|
| State Fields       Documents       Validate Record         Required data       Facility Identification       • Report a 6-digit NAICS code and 9-digit Dun and Bradstreet number (Federal requirements) (Dun and Bradstreet: Non-business entities may enter "N/A")         ID Type       ID Value       Description         NAICS       3345111       Sarch, Detection, Navigation, Guidance, Aeronautical, and Nautical System and Instrument Manufacturing | On the next page you will list the Facility<br>Identification information. Federal law<br>requires, at a minimum, the 6-digit North<br>American Industry Code System (NAICS)<br>number and the 9-digit Dun and<br>Bradstreet number. You may look up your<br>NAICS code at<br><u>https://www.naics.com/search/</u> .<br>If you do not have a Dun and Bradstreet, |
| Dun & Bradstreet     None     Edit[Delete]       ID Type     Select Type     ID       ID Value     ID     ID       Description     ID     Add                                                                                                                                                                                                                                                                                                                 | simply enter '0'.<br>You will also see other ID numbers listed<br>here if your facility has filed over a<br>number of years, one of which is the<br>'Florida Facility ID', or Florida SERC                                                                                                                                                                       |
| To find your Dun and Bradstreet number go here:<br>http://mycredit.dnb.com/search-for-duns-number/                                                                                                                                                                                                                                                                                                                                                            | Number. This is a number assigned by<br>our office and will remain at that location<br>in perpetuity. If you relocate to a new<br>location, and there are no previous Tier II<br>reports for that location, the state will<br>assign a new SERC number to that<br>location.                                                                                      |