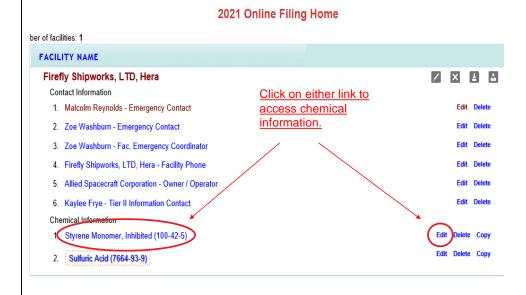

### **Confirm Chemical Information**

To edit or verify any of the existing chemical information, you may click on the chemical name or the 'Edit' link to the right of the chemical. You may also copy chemical data to another facility in this Tier II report by clicking 'Copy'.