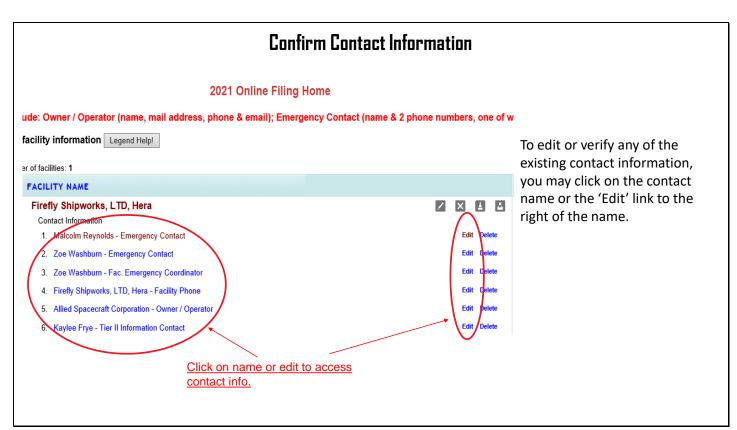

| Confirm Contact Informa                                                                                                                                                                                                                                                                                                                          |                              | The Owner/Operator, Emergency                                                                                                                                                                                                                                                                                                                                 |
|--------------------------------------------------------------------------------------------------------------------------------------------------------------------------------------------------------------------------------------------------------------------------------------------------------------------------------------------------|------------------------------|---------------------------------------------------------------------------------------------------------------------------------------------------------------------------------------------------------------------------------------------------------------------------------------------------------------------------------------------------------------|
| Contact Phone Information<br>Malcolm Reynolds (Emergency Contact)<br>* Federal requirements include: Owner / Operator (name, mail address, phone & email<br>Emergency Contact (title, name & 2 phone numbers, on<br>Tier II Information Contact (title, name, email & phone<br>Work 850-555-5555 Edit Delete<br>24-hour 850-555-5550 Edit Delete | ne of which must be 24-hour) | <ul> <li>Contact, and Tier II Information</li> <li>Contact are all required under</li> <li>federal law. Additionally, facilities</li> <li>with an Extremely Hazardous</li> <li>Substance must also provide contact</li> <li>information for the Facility</li> </ul>                                                                                           |
| Phone Type Select Phone Type V Phone Number                                                                                                                                                                                                                                                                                                      |                              | Emergency Coordinator.                                                                                                                                                                                                                                                                                                                                        |
| Contact Us   FAQ   E-PLAN ONLINE TIER2 SUBMIT - USER'S GUIDE   E-PLAN ONLINE 30                                                                                                                                                                                                                                                                  |                              | In addition to a work number, a 24-<br>hour number must be provided for<br>the Emergency Contact. In the<br>example above you will see that one<br>of the phone numbers is listed as<br>'24-hour' as the Phone Type. If at<br>least one phone number is not given<br>this designation, E-Plan will not<br>accept the Tier II when the record is<br>validated. |

|             | CURRENT FACILITY CONTACT LIST CHEMIC/<br>Firefly Shipworks, LTD., Hera (FacID: 5894462)<br>2555 Shumard Oak Blvd.<br>Tallahassee, FL 32399, USA                                                                                                                                                            |                                 |        |
|-------------|------------------------------------------------------------------------------------------------------------------------------------------------------------------------------------------------------------------------------------------------------------------------------------------------------------|---------------------------------|--------|
| Association | Documents                                                                                                                                                                                                                                                                                                  | Validate Record                 | d      |
|             | Associate Contact With Fa                                                                                                                                                                                                                                                                                  | cility                          |        |
|             | Malcolm Reynolds (Emergency Cont<br>Note: You can associate "Malcolm Reynolds" with other fact<br>the contact information can be copied to the other associated<br>Facility Name Contact Type<br>D:5894462) Firefly Shipworks, LTD., Hera Emergency C<br>I Facilities and Contact Type Select Contact Type | lities such that<br>facilities. |        |
| (FacID:58   | 94462) Firefly Shipworks, LTD., Hera (Current facility) dd Reset                                                                                                                                                                                                                                           | Next                            | JSER'S |

me cases, one person may be the ict for multiple facilities or may in multiple contact roles at the facility. The facility you are working ill be highlighted in yellow.

contact is, for example, the gency Contact for multiple facilities, nay add them to those facilities by ting the contact type from the dropmenu and then checking the box to the facility you wish to add them ou will then click the 'Add' button.

person will serve in multiple act roles for the current (highlighted) ty, click the drop-down arrow, select ontact type, check the box for the nt facility, then click the 'Add' on.