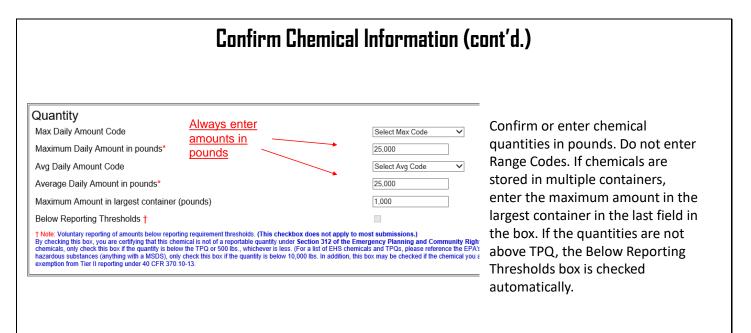

### **Confirm Chemical Information**

To edit or verify any of the existing chemical information, you may click on the chemical name or the 'Edit' link to the right of the chemical. You may also copy chemical data to another facility in this Tier II report by clicking 'Copy'.

| Physical Hazards *(Check all that apply) Copy chemical hazards to other chemicals | Health Hazards *(Cher                |                                                                                          |  |
|-----------------------------------------------------------------------------------|--------------------------------------|------------------------------------------------------------------------------------------|--|
| □ Explosive                                                                       | Skin corrosion or irritation         | rexposure)                                                                               |  |
| □ Flammable (gases, aerosols, liquids, or solids)                                 | Serious eve damage or eye irritation |                                                                                          |  |
| □ Oxidizer (liquid, solid or gas)                                                 |                                      |                                                                                          |  |
| □ Self-reactive                                                                   | Respiratory or skin sensiti.         | 201011                                                                                   |  |
| Pyrophoric (liquid or solid)                                                      | Germ cell mutagenicity               |                                                                                          |  |
| Pyrophoric Gas                                                                    | Carcinogenicity                      |                                                                                          |  |
| □ Self-heating                                                                    | Reproductive toxicity                |                                                                                          |  |
| Organic peroxide                                                                  | Specific target organ toxic          | ity (single or repeated exposure)                                                        |  |
| Corrosive to metal                                                                | □ Aspiration hazard                  | If you select 'Hazard Not Otherwise Classi                                               |  |
| □ Gas under pressure (compressed gas)                                             | Simple Asphyxiant                    | you will need to enter the specific hazard<br>the Facility Notes portion of the Facility |  |
| $\Box$ In contact with water emits flammable gas                                  |                                      | Information.                                                                             |  |
| Combustible Dust                                                                  | Hazard Not Otherwise Cla             | ssified                                                                                  |  |