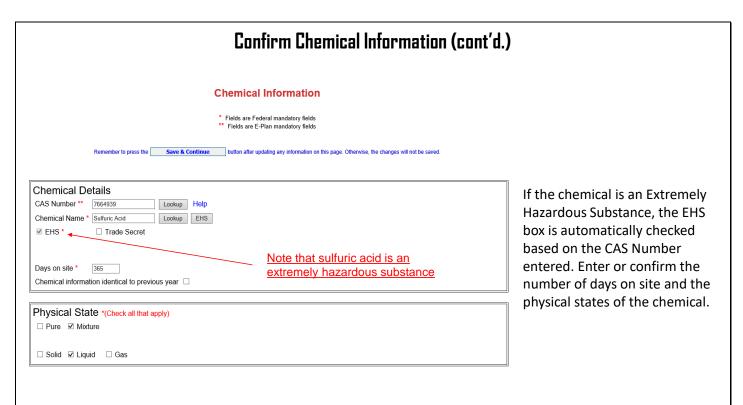

### **Confirm Chemical Information**

To edit or verify any of the existing chemical information, you may click on the chemical name or the 'Edit' link to the right of the chemical. You may also copy chemical data to another facility in this Tier II report by clicking 'Copy'.

| Physical Hazards *(Check all that apply) Copy chemical hazards to other chemicals | Health Hazards *(Cher                |                                                                                          |  |
|-----------------------------------------------------------------------------------|--------------------------------------|------------------------------------------------------------------------------------------|--|
| □ Explosive                                                                       | Skin corrosion or irritation         | rexposure)                                                                               |  |
| □ Flammable (gases, aerosols, liquids, or solids)                                 | Serious eve damage or eye irritation |                                                                                          |  |
| □ Oxidizer (liquid, solid or gas)                                                 |                                      |                                                                                          |  |
| □ Self-reactive                                                                   | Respiratory or skin sensiti.         | 201011                                                                                   |  |
| Pyrophoric (liquid or solid)                                                      | Germ cell mutagenicity               |                                                                                          |  |
| Pyrophoric Gas                                                                    | Carcinogenicity                      |                                                                                          |  |
| □ Self-heating                                                                    | Reproductive toxicity                |                                                                                          |  |
| Organic peroxide                                                                  | Specific target organ toxic          | ity (single or repeated exposure)                                                        |  |
| Corrosive to metal                                                                | □ Aspiration hazard                  | If you select 'Hazard Not Otherwise Classi                                               |  |
| □ Gas under pressure (compressed gas)                                             | Simple Asphyxiant                    | you will need to enter the specific hazard<br>the Facility Notes portion of the Facility |  |
| $\Box$ In contact with water emits flammable gas                                  |                                      | Information.                                                                             |  |
| Combustible Dust                                                                  | Hazard Not Otherwise Cla             | ssified                                                                                  |  |