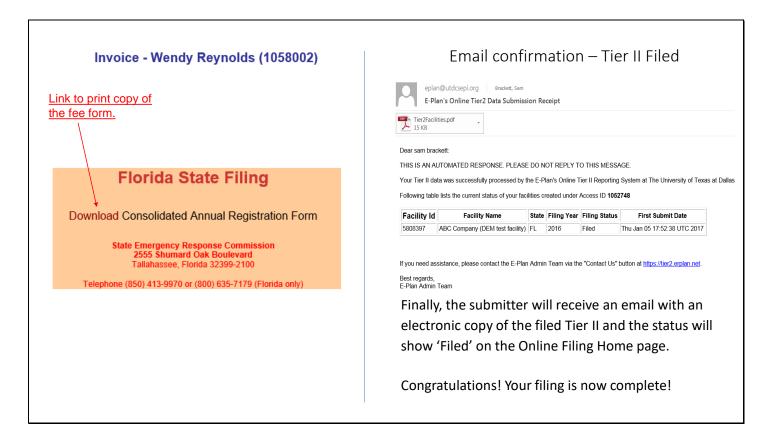

### Consolidated Annual Registration Form

#### FLORIDA STATE EMERGENCY RESPONSE COMMISSION (SERC) CONSOLIDATED ANNUAL REGISTRATION FORM

If someone other than the person completing the filing is responsible for paying the fee via credit card or electronic check, you may generate a login-free link by clicking this box. Once you click 'Submit' you will be redirected to a page to enter the email address of the card or bank account holder.