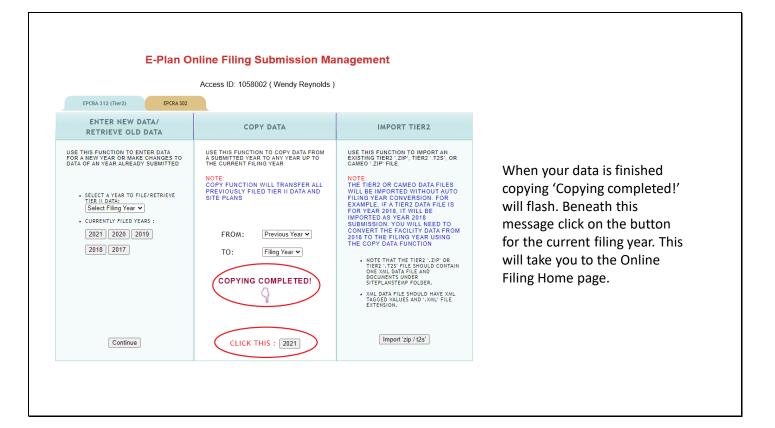

Please take note of the status of your Tier II in the 'Filing Status' column. Only after you have validated your record, uploaded the data to E-Plan, and completed your Consolidated Annual Registration Form will the status change from 'Not Filed' to 'Filed'. This will be discussed later in these instructions.

After you have finished ating your Tier II ort, return to the ine Filing Home page licking on Tier2 g Management in gray header bar at top of the page. e that your status is 'Not Filed'. Next, will click on the date Record' button Validate Record at the tom of the Online ng Home page.