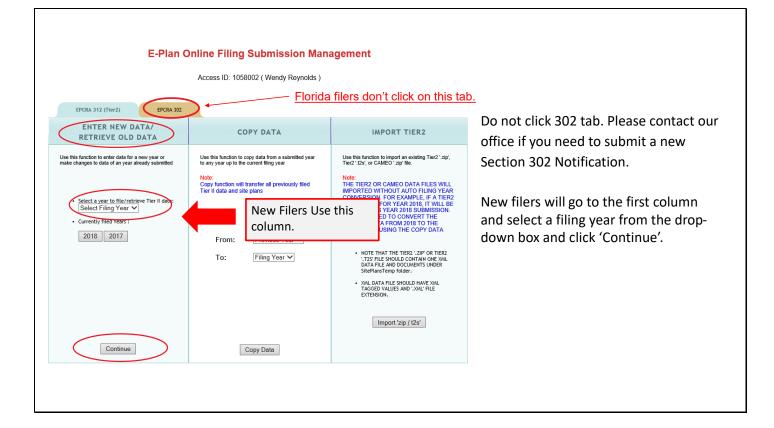

If your facility is a new filer in the State of Florida, you will click on 'Request New Account'.

### Do not create a new account if your company filed last year.

If you must create a new account, fill in the requested information and your Access ID will

You may return to this page from any page in your Tier II at any time by clicking on 'Tier2 Filing Management' in the grey header bar at the top of the page. Be sure you have saved your information or changes first!