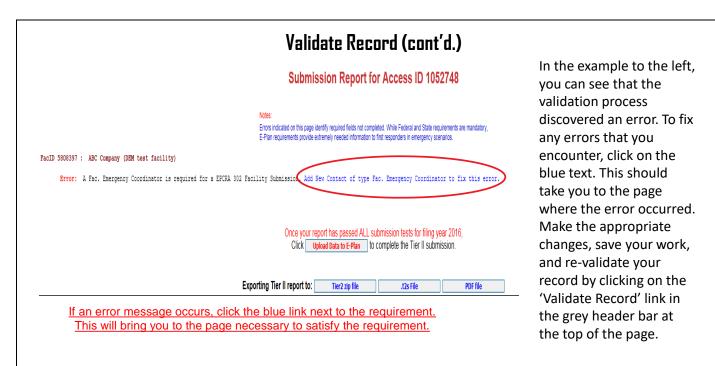

After you have finished ating your Tier II ort, return to the ine Filing Home page licking on Tier2 g Management in gray header bar at top of the page. e that your status is 'Not Filed'. Next, will click on the date Record' button Validate Record at the tom of the Online ng Home page.

#### Validate Record (cont'd.) Submission Report for Access ID 1058002 Notes Errors indicated on this page identify required fields not completed. While Federal and State requirements are mandatory, E-Plan requirements provide extremely needed information to first responders in emergency scenarios. Once the facility has passed all checks, click the 'Upload Data to E-Plan' button in the center of the page. If you wish to review a FacID 5894462 : Firefly Shipworks, LTD., He draft of the report before uploading, you Facility Passed all Checks With all errors corrected, the Tier II data can be uploaded to Emay download a copy in the desired file Plan. format. ALL submission tests for filing year 2021 Once vo Upload Data to E-Plan to complete the Tier II submission. Click Important: The report is not filed yet! Exporting Tier II report to: Tier2 zip file .t2s File **PDF** file