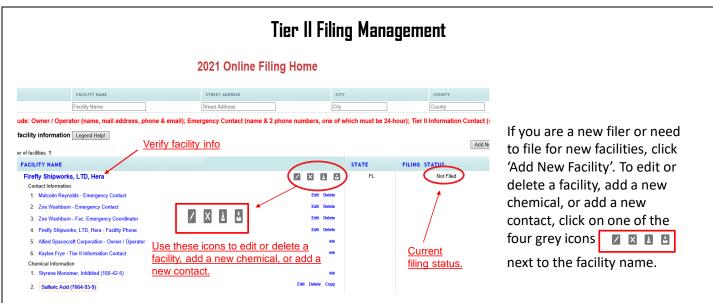

Please take note of the status of your Tier II in the 'Filing Status' column. Only after you have validated your record, uploaded the data to E-Plan, and completed your Consolidated Annual Registration Form will the status change from 'Not Filed' to 'Filed'. This will be discussed later in these instructions.

| F                                                                                                                                                                                                                                                                     | acility Information                                                                                                                                                                                          | You will need to verify all the<br>information in the Tier II starting with<br>the Facility Information. To check the                                                                                                                                                                                                                                                        |
|-----------------------------------------------------------------------------------------------------------------------------------------------------------------------------------------------------------------------------------------------------------------------|--------------------------------------------------------------------------------------------------------------------------------------------------------------------------------------------------------------|------------------------------------------------------------------------------------------------------------------------------------------------------------------------------------------------------------------------------------------------------------------------------------------------------------------------------------------------------------------------------|
| **                                                                                                                                                                                                                                                                    | ields are Federal mandatory fields<br>Fields are E-Plan mandatory fields<br>button after updating any information on this page. Otherwise, the changes will not be saved.                                    | data for separate facilities, click on the individual facility's name. If there is any unique information you need to add                                                                                                                                                                                                                                                    |
| Facility Details       Facility Name *       Firefly Shipworks, LTD, Hera       Department       Company Name *       Allied Space Corporation       Facility Email       Fire District       Report Year       2018       Facility Phone Number       Facility Notes | Copy company name to other facilities<br>Add to notes if facility:<br>1. Has been sold<br>2. Changed Name<br>3. Chemicals were<br>removed<br>4. No longer operational.                                       | <ul> <li>about the facility, you may do so in the<br/>Facility Notes box. This may include<br/>noting if the facility was sold, the name<br/>has changed, chemicals were removed<br/>(with the date), or if the facility is no<br/>longer operational. If you have selected<br/>'Hazards Not Otherwise Classified' on<br/>any of your chemicals, you will need to</li> </ul> |
| CO<br>Se                                                                                                                                                                                                                                                              | you removed a previously reported facility or you<br>mplete a Statement of Determination/Deregistra<br>ction in your report. We also request that you er<br>load it and make the appropriate notations in th | ation Form and upload it to the documents<br>nail a copy of it to our office so that we ma                                                                                                                                                                                                                                                                                   |