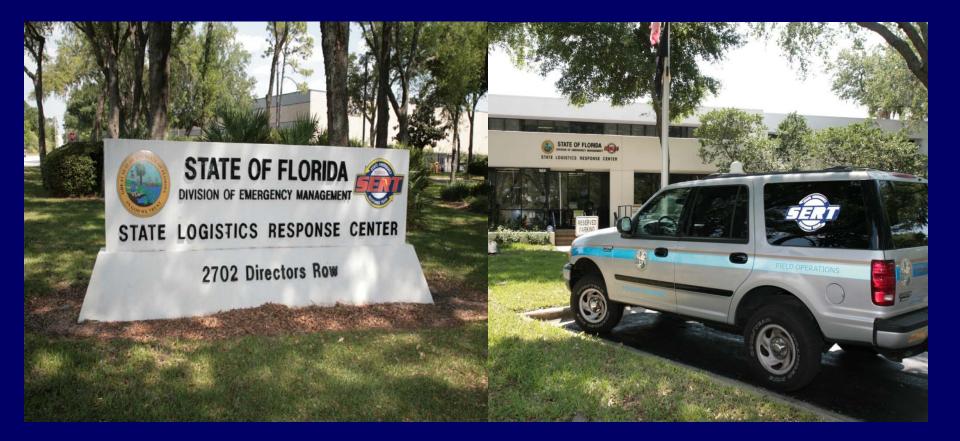

#### **State Logistics Response Center**

#### **State Logistics Response Center**

- 200,000 sq ft warehouse in Orlando.
- Used to store commodities needed for disaster response.
- 20,000 sq ft of office space.
- Can accommodate 120 tractor trailers.
- Helicopter Landing Zone.
- Emergency back-up generator.