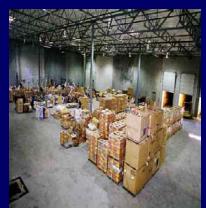

#### **State Logistics Response Center**

#### **State Logistics Response Center**

- 200,000 sq ft warehouse in Orlando.
- Used to store commodities needed for disaster response.
- 20,000 sq ft of office space.
- Can accommodate 120 tractor trailers.
- Helicopter Landing Zone.
- Emergency back-up generator.