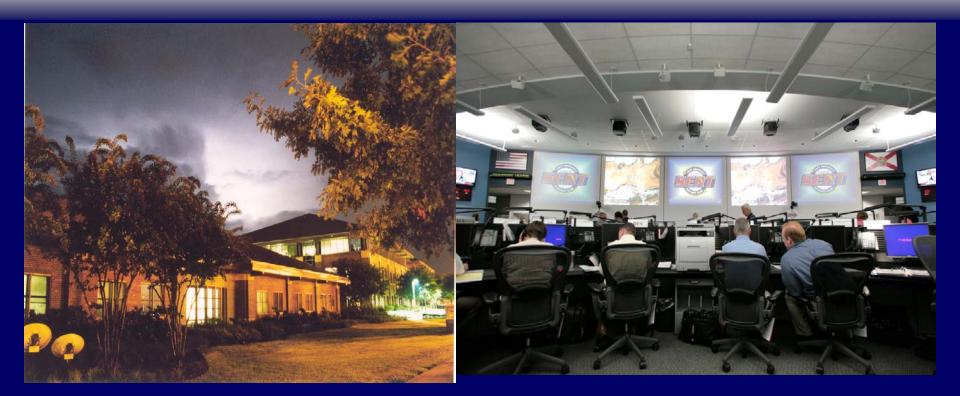

#### **State Emergency Operations Center**

Constructed in 1996 Built to withstand 200 MPH winds Back-up water, electrical, and communication systems.

#### **State Emergency Operations Center**