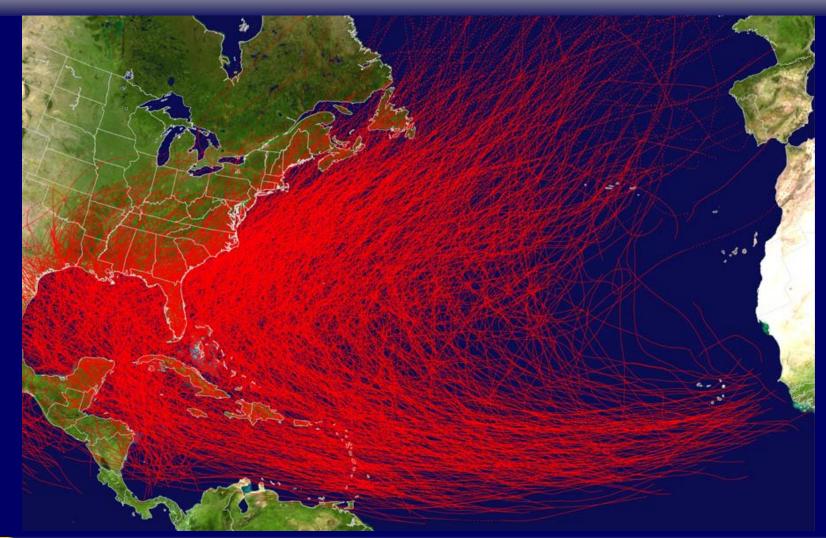

l Framework"
- Provides guidance to state and local officials on procedures, organization and responsibilities
- Adopts a functional approach that combines the types of assistance to be provided under each Emergency Support Function (e.g., Transportation, Health)





#### **FDEM Operational Regions**









Tornado



Bio-Terrorism

HAZMAT

Fire

Flood

Pandemic

#### Mass Migration

#### **Natural and Technological Hazards**

#### <u>Natural Hazards</u>

- Hurricanes
- Tornadoes
- Floods
- Drought
- Wildfires
- Severe Thunderstorms
- Severe Heat and Cold

#### **Technological Hazards**

- Terrorism (WMD)
- Mass Migration
- Radiological (REP)
- Hazardous Materials
- Special Events (Super Bowl, Bike Week)
- Transportation Accidents





#### **Does Florida Have a Hurricane Problem???**







### **FDEM Staff**

#### All Staff Have 2 Roles:

- 1. Day to day programmatic role
- 2. Disaster Activation Role (when State EOC is activated)







#### **State Emergency Response Team**

 Comprised of response partners from other state agencies, voluntary agencies and private organizations.



- Grouped by Emergency Support Function
- 18 Emergency Support Functions (ESFs)
- Emergency Coordinating Officers (ECO)





#### **SERT Activation Levels**

• Level 3: Monitoring - Normal, day to day Situational Awareness. Level 2: Partial Activation of SERT - Individual ESF's notified and staffed according to the needs of the event. Level 1: Full-Scale Activation - All ESF's present with 24-hour operation as needed.





ESF 1: Transportation (DOT)
ESF 2: Communications (DMS)
ESF 3: Publi