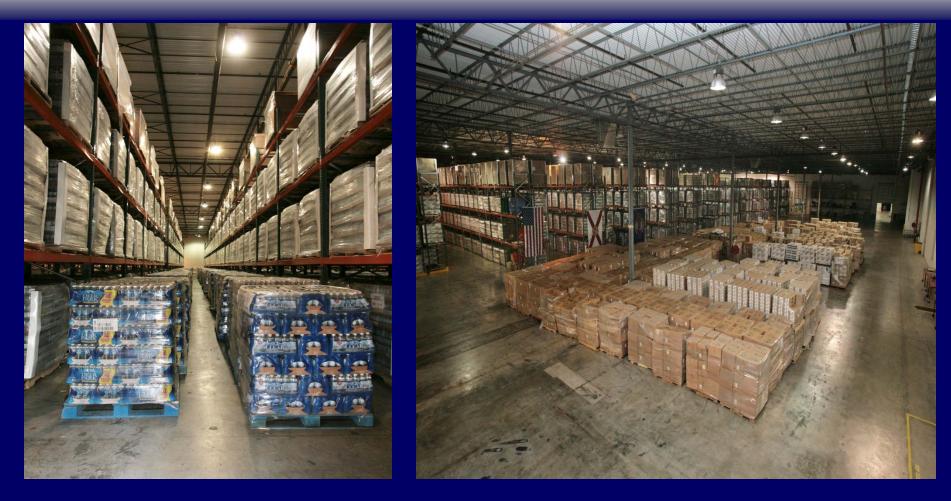

#### **State Logistics Response Center**

#### **State Logistics Response Center**

- 200,000 sq ft warehouse in Orlando.
- Used to store commodities needed for disaster response.
- 20,000 sq ft of office space.
- Can accommodate 120 tractor trailers.
- Helicopter Landing Zone.
- Emergency back-up generator.