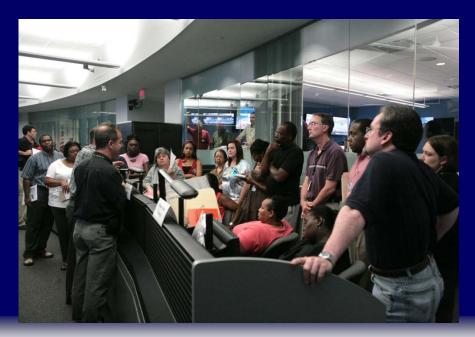

#### **State Emergency Operations Center**

Constructed in 1996 Built to withstand 200 MPH winds Back-up water, electrical, and communication systems.

#### **State Emergency Operations Center**