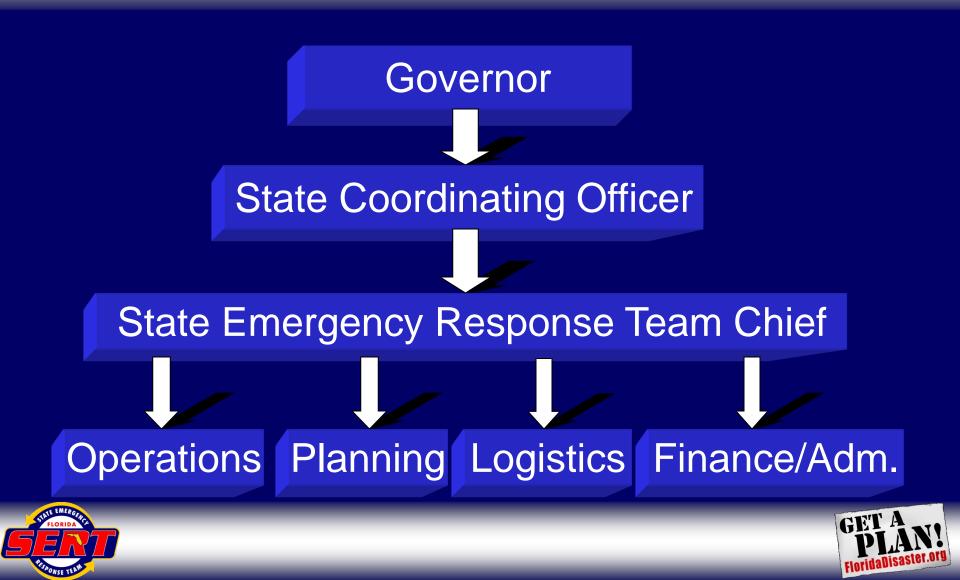

#### **SERT Organization**

- Follows ICS and Unity of Command.
- Broken up into Sections and Branches.
- The Governor has ultimate authority in all disasters per state statute.
  - May delegate the authority to a State Coordinating Officer.
  - The SERT Chief oversees all sections.