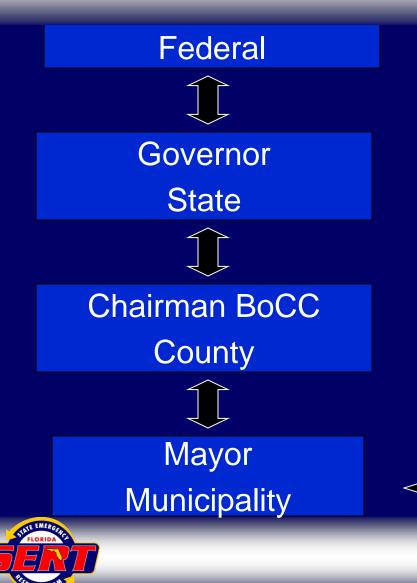

#### **SERT Organization**

- Follows ICS and Unity of Command.
- Broken up into Sections and Branches.
- The Governor has ultimate authority in all disasters per state statute.
  - May delegate the authority to a State Coordinating Officer.
  - The SERT Chief oversees all sections.