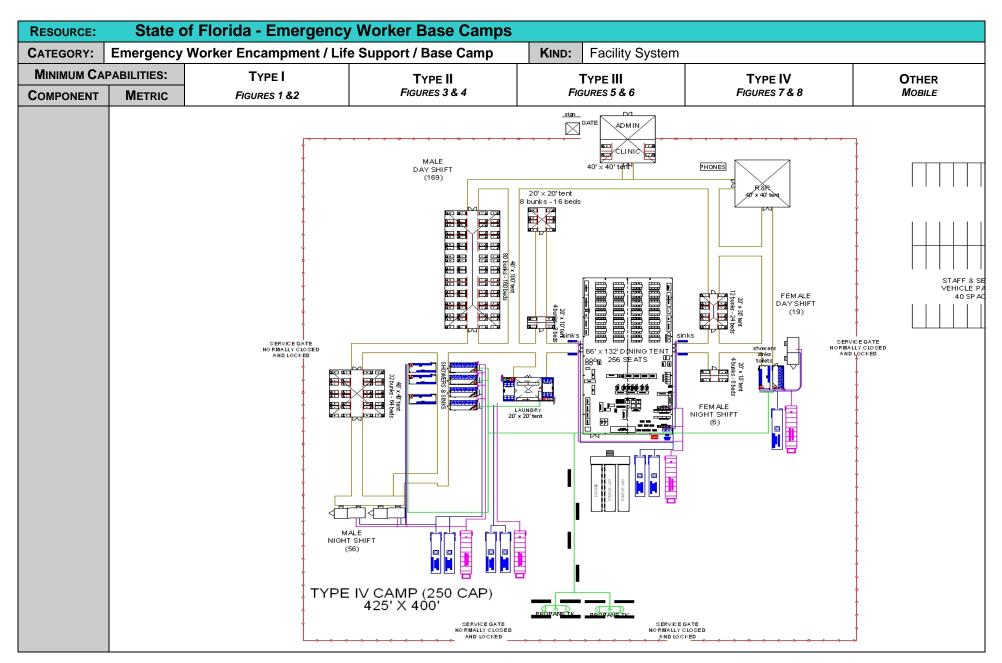

| RESOURCE:                      | State of    | of Florida - Emergency                                                                                                                                                                                                                                  | Worker Base Camps                                                                                                                                                                                                                                       |                                                                                                                                                                                                                                                         |                                                                                                                                                                                                                                                         |                                                                                                                                                                            |
|--------------------------------|-------------|---------------------------------------------------------------------------------------------------------------------------------------------------------------------------------------------------------------------------------------------------------|---------------------------------------------------------------------------------------------------------------------------------------------------------------------------------------------------------------------------------------------------------|---------------------------------------------------------------------------------------------------------------------------------------------------------------------------------------------------------------------------------------------------------|---------------------------------------------------------------------------------------------------------------------------------------------------------------------------------------------------------------------------------------------------------|----------------------------------------------------------------------------------------------------------------------------------------------------------------------------|
| CATEGORY:                      | Emergency   | Worker Encampment / Lif                                                                                                                                                                                                                                 | e Support / Base Camp                                                                                                                                                                                                                                   | KIND: Facility System                                                                                                                                                                                                                                   |                                                                                                                                                                                                                                                         |                                                                                                                                                                            |
| MINIMUM CAI                    | PABILITIES: | TYPE I                                                                                                                                                                                                                                                  | Type II                                                                                                                                                                                                                                                 | TYPE III                                                                                                                                                                                                                                                | TYPE IV                                                                                                                                                                                                                                                 | OTHER                                                                                                                                                                      |
| COMPONENT                      | METRIC      | FIGURES 1 &2                                                                                                                                                                                                                                            | FIGURES 3 & 4                                                                                                                                                                                                                                           | FIGURES 5 & 6                                                                                                                                                                                                                                           | FIGURES 7 & 8                                                                                                                                                                                                                                           | MOBILE                                                                                                                                                                     |
| Site Capacity                  | Capacity    | 1000 Persons                                                                                                                                                                                                                                            | 750 Persons                                                                                                                                                                                                                                             | 500 Persons                                                                                                                                                                                                                                             | 250 Persons                                                                                                                                                                                                                                             | 100-150 Persons                                                                                                                                                            |
| Site Type                      | Туре        | Fixed Structures Camp, Hard sided Tents, CONEX or modular systems. Must conform to normal wind loading requirements of at least 45 MPH sustained, or 75 MPH in hurricane zones.                                                                         | Fixed Structures Camp, Hard<br>Sided Tents, CONEX or modular<br>systems. Must conform to normal<br>wind loading requirements of at<br>least 45 MPH sustained, or 75<br>MPH in hurricane zones.                                                          | Fixed Structures Camp, Hard or<br>Soft Sided Tents, CONEX or<br>modular systems. Must conform to<br>normal wind loading requirements<br>of at least 45 MPH sustained, or<br>75 MPH in hurricane zones.                                                  | Fixed Structures Camp, Soft Sided<br>Tents, CONEX or modular<br>systems. Must conform to normal<br>wind loading requirements of at<br>least 45 MPH sustained, or 75<br>MPH in hurricane zones.                                                          | Type V: Mobile 53' self-<br>contained semi-trailer<br>systems  Type VI: Travel Trailers<br>mobile bunkhouses or<br>RV's.                                                   |
| Set-Up Time                    | Time        | 84 – 96 Hours from time of arrival on scene                                                                                                                                                                                                             | 84 – 96 Hours from time of arrival on scene                                                                                                                                                                                                             | 72 - 84 Hours from time of arrival on scene                                                                                                                                                                                                             | 48 - 72 Hours from time of arrival on scene                                                                                                                                                                                                             | Mobile – 2-6 Hours from time of arrival on scene                                                                                                                           |
| 0 5 1                          |             | CAMP: 250,000 Sq. Ft.                                                                                                                                                                                                                                   | CAMP: 210,000 Sq. Ft.                                                                                                                                                                                                                                   | CAMP: 180,000 Sq. Ft.                                                                                                                                                                                                                                   | CAMP: 170,000 Sq. Ft                                                                                                                                                                                                                                    | CAMP: 50,000 Sq. Ft.                                                                                                                                                       |
| Square Footage<br>Requirements | Space       | PARKING: 550,000 Sq. Ft.                                                                                                                                                                                                                                | PARKING: 370,000 Sq. Ft.                                                                                                                                                                                                                                | PARKING: 180,000 Sq. Ft.                                                                                                                                                                                                                                | PARKING: 120,000 Sq. Ft.                                                                                                                                                                                                                                | PARKING: 50,000 Sq. Ft                                                                                                                                                     |
| ·                              |             | TOTAL: 800,000 Sq. Ft                                                                                                                                                                                                                                   | TOTAL: 580,000 Sq. Ft.                                                                                                                                                                                                                                  | TOTAL: 360,000 Sq. Ft.                                                                                                                                                                                                                                  | TOTAL: 290,000 Sq. Ft.                                                                                                                                                                                                                                  | TOTAL: 100,000 Sq. Ft                                                                                                                                                      |
| Site Prep                      | Equipment   | If required, site may require grading, debris clearance, and/or placement of 3-4" large gravel base for drainage.                                                                                                                                       | If required, site may require grading, debris clearance, and/or placement of 3-4" large gravel base for drainage.                                                                                                                                       | If required, site may require grading, debris clearance, and/or placement of 3-4" large gravel base for drainage.                                                                                                                                       | If required, site may require grading, debris clearance, and/or placement of 3-4" large gravel base for drainage.                                                                                                                                       | Vehicles should remain on hardstand surfaces.                                                                                                                              |
| Parking Area(s)                | Space       | Parking area will be designated as per examples in Figures 1, 3, 5 & 7. Lot shall be well marked and lighted. One-way designated traffic routes will be established and well marked.  Separate areas will be designated for large apparatus and trucks. | Parking area will be designated as per examples in Figures 1, 3, 5 & 7. Lot shall be well marked and lighted. One-way designated traffic routes will be established and well marked.  Separate areas will be designated for large apparatus and trucks. | Parking area will be designated as per examples in Figures 1, 3, 5 & 7. Lot shall be well marked and lighted. One-way designated traffic routes will be established and well marked.  Separate areas will be designated for large apparatus and trucks. | Parking area will be designated as per examples in Figures 1, 3, 5 & 7. Lot shall be well marked and lighted. One-way designated traffic routes will be established and well marked.  Separate areas will be designated for large apparatus and trucks. | Parking area will be designated. One-way designated traffic routes will be established and well marked.  Separate areas will be designated for large apparatus and trucks. |