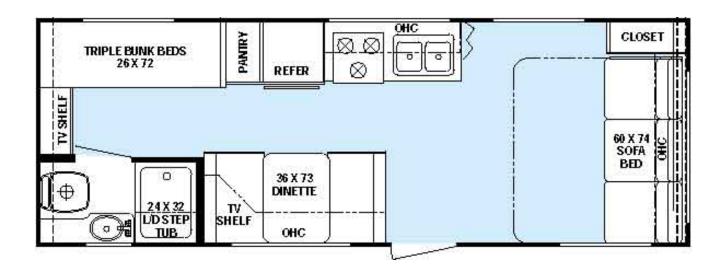

# TRAILER EXAMPLES - Billeting

#### Billetina

- First choice of accommodations will be the conversion of a fixed facility / building to accommodate personnel. Such conversion will include installation of dividing walls, partitions or curtains in order to allow for some privacy.
- Second choice will be to bring in travel trailers or mobile bunkhouses. Trailers can accommodate six personnel, while bunkhouses accommodate 10 personnel.
- Final and last resort will be to erect tents as billeting. Tents are very labor intensive to set up, do not allow for heating and cooling, typically do not have floors and impart a sense of depression because of a lack of windows.