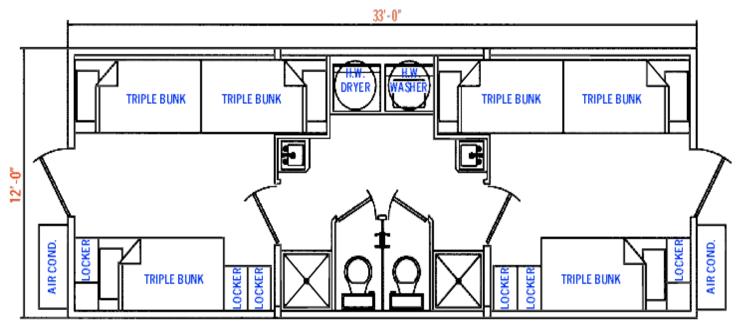

#### Billetina

- First choice of accommodations will be the conversion of a fixed facility / building to accommodate personnel. Such conversion will include installation of dividing walls, partitions or curtains in order to allow for some privacy.
- Second choice will be to bring in travel trailers or mobile bunkhouses. Trailers can accommodate six personnel, while bunkhouses accommodate 10 personnel.
- Final and last resort will be to erect tents as billeting. Tents are very labor intensive to set up, do not allow for heating and cooling, typically do not have floors and impart a sense of depression because of a lack of windows.

#### **Shower Accommodations**

Shower trailers will be brought in. These trailers typically accommodate 6-10 persons at a time, and include a changing room. Trailers have a high capacity hot water heater, typically fueled by propane.

#### **Restroom Accommodations**

Porta-potties will not be used unless no other resources were available. Typically, restroom trailers will be obtained through the same sources as shower trailers. Restroom trailers resemble a public restroom, are well lighted, have mirrors, sinks, toilets and urinals. Versions are available both men and women.

#### **Laundry Facilities and Services**

 Portable laundry trailers come in two configurations, self-service and commercial. In the self-service, workers can do their own laundry just like in a laundromat. In the commercial version, a contract service will be brought in to wash, dry and fold laundry for base personnel.