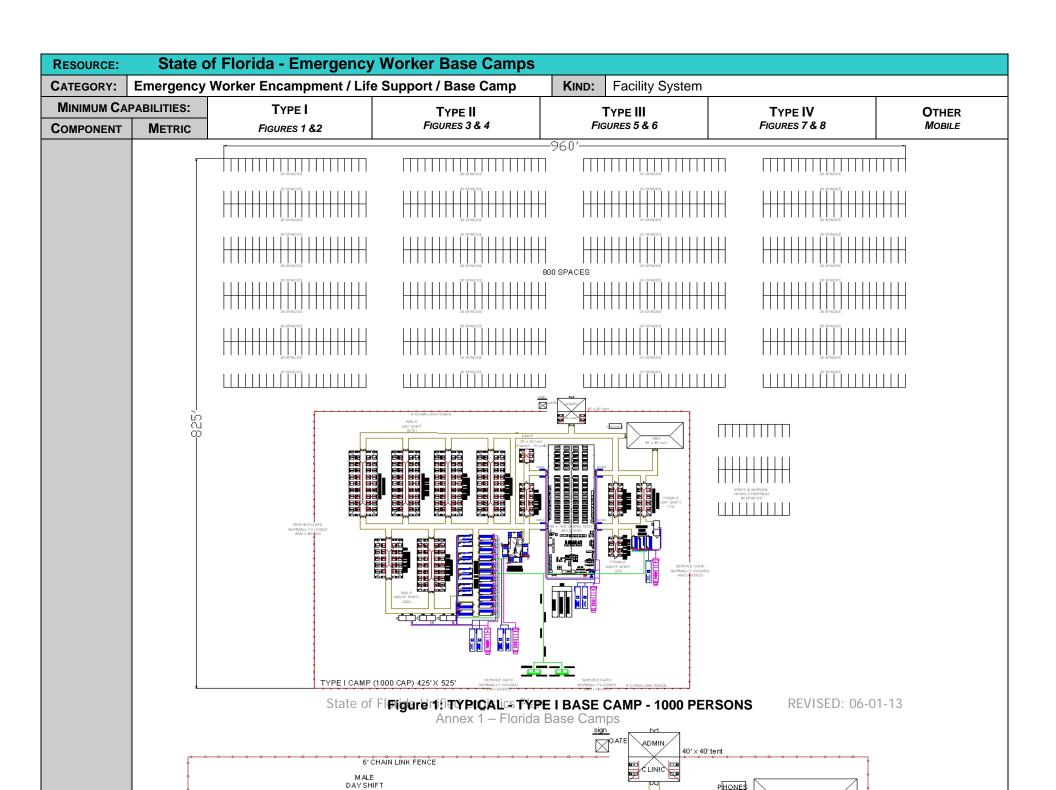

| RESOURCE:                      | State of    | of Florida - Emergency                                                                                                                                                                                                                                  | Worker Base Camps                                                                                                                                                                                                                                       |                                                                                                                                                                                                                                                         |                                                                                                                                                                                                                                                         |                                                                                                                                                                            |
|--------------------------------|-------------|---------------------------------------------------------------------------------------------------------------------------------------------------------------------------------------------------------------------------------------------------------|---------------------------------------------------------------------------------------------------------------------------------------------------------------------------------------------------------------------------------------------------------|---------------------------------------------------------------------------------------------------------------------------------------------------------------------------------------------------------------------------------------------------------|---------------------------------------------------------------------------------------------------------------------------------------------------------------------------------------------------------------------------------------------------------|----------------------------------------------------------------------------------------------------------------------------------------------------------------------------|
| CATEGORY:                      | Emergency   | Worker Encampment / Lif                                                                                                                                                                                                                                 | e Support / Base Camp                                                                                                                                                                                                                                   | KIND: Facility System                                                                                                                                                                                                                                   |                                                                                                                                                                                                                                                         |                                                                                                                                                                            |
| MINIMUM CAI                    | PABILITIES: | TYPE I                                                                                                                                                                                                                                                  | Type II                                                                                                                                                                                                                                                 | TYPE III                                                                                                                                                                                                                                                | TYPE IV                                                                                                                                                                                                                                                 | OTHER                                                                                                                                                                      |
| COMPONENT                      | METRIC      | FIGURES 1 &2                                                                                                                                                                                                                                            | FIGURES 3 & 4                                                                                                                                                                                                                                           | FIGURES 5 & 6                                                                                                                                                                                                                                           | FIGURES 7 & 8                                                                                                                                                                                                                                           | MOBILE                                                                                                                                                                     |
| Site Capacity                  | Capacity    | 1000 Persons                                                                                                                                                                                                                                            | 750 Persons                                                                                                                                                                                                                                             | 500 Persons                                                                                                                                                                                                                                             | 250 Persons                                                                                                                                                                                                                                             | 100-150 Persons                                                                                                                                                            |
| Site Type                      | Туре        | Fixed Structures Camp, Hard sided Tents, CONEX or modular systems. Must conform to normal wind loading requirements of at least 45 MPH sustained, or 75 MPH in hurricane zones.                                                                         | Fixed Structures Camp, Hard<br>Sided Tents, CONEX or modular<br>systems. Must conform to normal<br>wind loading requirements of at<br>least 45 MPH sustained, or 75<br>MPH in hurricane zones.                                                          | Fixed Structures Camp, Hard or<br>Soft Sided Tents, CONEX or<br>modular systems. Must conform to<br>normal wind loading requirements<br>of at least 45 MPH sustained, or<br>75 MPH in hurricane zones.                                                  | Fixed Structures Camp, Soft Sided<br>Tents, CONEX or modular<br>systems. Must conform to normal<br>wind loading requirements of at<br>least 45 MPH sustained, or 75<br>MPH in hurricane zones.                                                          | Type V: Mobile 53' self-<br>contained semi-trailer<br>systems  Type VI: Travel Trailers<br>mobile bunkhouses or<br>RV's.                                                   |
| Set-Up Time                    | Time        | 84 – 96 Hours from time of arrival on scene                                                                                                                                                                                                             | 84 – 96 Hours from time of arrival on scene                                                                                                                                                                                                             | 72 - 84 Hours from time of arrival on scene                                                                                                                                                                                                             | 48 - 72 Hours from time of arrival on scene                                                                                                                                                                                                             | Mobile – 2-6 Hours from time of arrival on scene                                                                                                                           |
| 0 5 1                          |             | CAMP: 250,000 Sq. Ft.                                                                                                                                                                                                                                   | CAMP: 210,000 Sq. Ft.                                                                                                                                                                                                                                   | CAMP: 180,000 Sq. Ft.                                                                                                                                                                                                                                   | CAMP: 170,000 Sq. Ft                                                                                                                                                                                                                                    | CAMP: 50,000 Sq. Ft.                                                                                                                                                       |
| Square Footage<br>Requirements | Space       | PARKING: 550,000 Sq. Ft.                                                                                                                                                                                                                                | PARKING: 370,000 Sq. Ft.                                                                                                                                                                                                                                | PARKING: 180,000 Sq. Ft.                                                                                                                                                                                                                                | PARKING: 120,000 Sq. Ft.                                                                                                                                                                                                                                | PARKING: 50,000 Sq. Ft                                                                                                                                                     |
| ·                              |             | TOTAL: 800,000 Sq. Ft                                                                                                                                                                                                                                   | TOTAL: 580,000 Sq. Ft.                                                                                                                                                                                                                                  | TOTAL: 360,000 Sq. Ft.                                                                                                                                                                                                                                  | TOTAL: 290,000 Sq. Ft.                                                                                                                                                                                                                                  | TOTAL: 100,000 Sq. Ft                                                                                                                                                      |
| Site Prep                      | Equipment   | If required, site may require grading, debris clearance, and/or placement of 3-4" large gravel base for drainage.                                                                                                                                       | If required, site may require grading, debris clearance, and/or placement of 3-4" large gravel base for drainage.                                                                                                                                       | If required, site may require grading, debris clearance, and/or placement of 3-4" large gravel base for drainage.                                                                                                                                       | If required, site may require grading, debris clearance, and/or placement of 3-4" large gravel base for drainage.                                                                                                                                       | Vehicles should remain on hardstand surfaces.                                                                                                                              |
| Parking Area(s)                | Space       | Parking area will be designated as per examples in Figures 1, 3, 5 & 7. Lot shall be well marked and lighted. One-way designated traffic routes will be established and well marked.  Separate areas will be designated for large apparatus and trucks. | Parking area will be designated as per examples in Figures 1, 3, 5 & 7. Lot shall be well marked and lighted. One-way designated traffic routes will be established and well marked.  Separate areas will be designated for large apparatus and trucks. | Parking area will be designated as per examples in Figures 1, 3, 5 & 7. Lot shall be well marked and lighted. One-way designated traffic routes will be established and well marked.  Separate areas will be designated for large apparatus and trucks. | Parking area will be designated as per examples in Figures 1, 3, 5 & 7. Lot shall be well marked and lighted. One-way designated traffic routes will be established and well marked.  Separate areas will be designated for large apparatus and trucks. | Parking area will be designated. One-way designated traffic routes will be established and well marked.  Separate areas will be designated for large apparatus and trucks. |