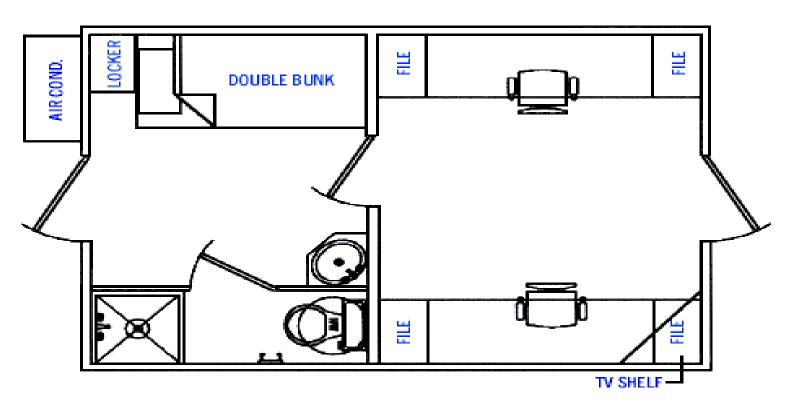

## 6. Modular Construction Concepts (Type I & II Base Camps)

A variety of pre-constructed, modular units can be brought in to construct a base camp. These have been typically used on off shore oilrigs, and as emergency worker housing off shore in post disaster environments. The primary firm providing these units is located in New Orleans, Louisiana and Alberta, Canada. These units can be flatbed trucked in, or brought in by barge within a few days.

The following is just an example of the modules available.

- 2, 4 10, 12 and 18 Person Bunkhouses
- Galleys
- Diners
- Offices
- Classrooms
- Medical Units
- Laundry Rooms
- Recreation Rooms
- Virtually any application can be custom made

# **4 PERSON SUPERVISOR BUNK MODULES**

# **2 PERSON EXECUTIVE BUNK MODULES**