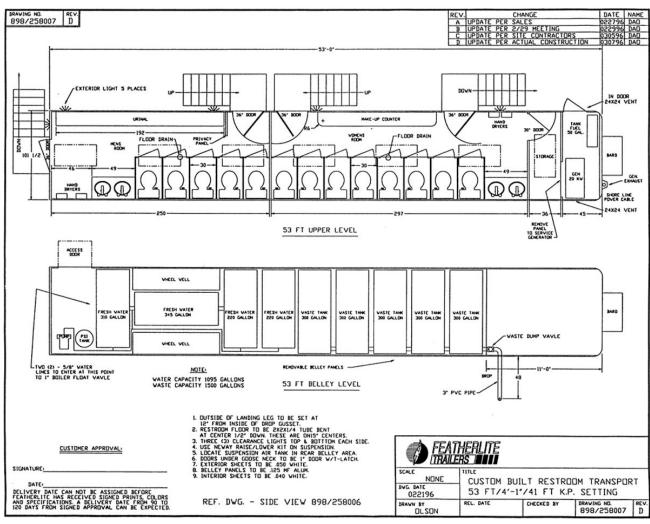

#### **Restroom Accommodations**

Porta-potties will not be used unless no other resources were available. Typically, restroom trailers will be obtained through the same sources as shower trailers. Restroom trailers resemble a public restroom, are well lighted, have mirrors, sinks, toilets and urinals. Versions are available both men and women.

# **MOBILE RESTROOM TRAILERS**