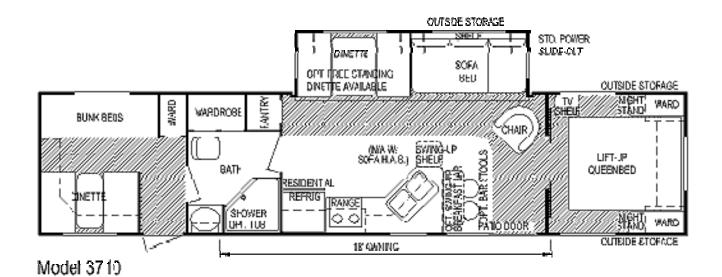

# TRAILER EXAMPLES - Billeting

#### Billetina

- First choice of accommodations will be the conversion of a fixed facility / building to accommodate personnel. Such conversion will include installation of dividing walls, partitions or curtains in order to allow for some privacy.
- Second choice will be to bring in travel trailers or mobile bunkhouses. Trailers can accommodate six personnel, while bunkhouses accommodate 10 personnel.
- Final and last resort will be to erect tents as billeting. Tents are very labor intensive to set up, do not allow for heating and cooling, typically do not have floors and impart a sense of depression because of a lack of windows.