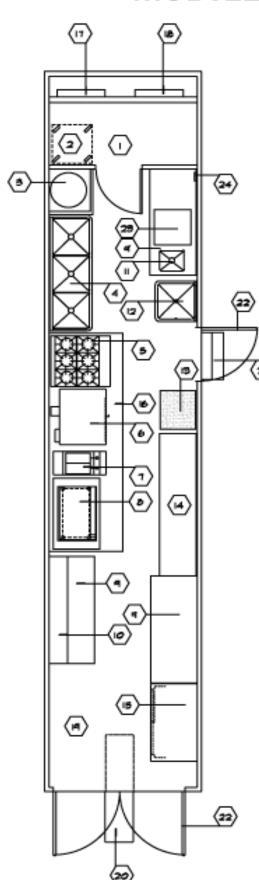

# MOBILE KITCHEN TRAILERS

#### **Kitchen Trailer Dimensions:**

40' L x 8' W x 11 1/2' H

## **Equipment List:**

- 1. Walk-in refrigerator 3 1/2' l x 7' w x 6 1/2' h
- Food rack with full size sheet pans inside walk-in
- 3. Hot water heater (30 gallon capacity)
- 4. Three Compartment sink with both hot and cold potable running water
- 5. Six burner stove with oven underneath and salamander grill above
- 6. Two convection ovens (stacked)
- 7. Garland double basket fryer
- 8. 1 table top Garland griddle 36" or 36" Star charbroiler
- 9. S/S preparation table 72" I x 30" w
- 10. S/S wall shelves
- 11. S/S Hand washing sink
- 12. Large S/S pot sink with pot sprayer faucet
- 13. Cutting board prep. table 26" w x 23" l
- 14. Metro storage cage 2' l x 8' w x 5' h (for dry goods, pots, pans, etc.)
- 15. Double door refrigerator with shelving
- 16. Exhaust hood with fire suppression Ansul system
- 17. Electrical panel box (220/Single Phase/110v Power for Appliances).
- 18. Propane connection
- 19. Open space for warmers, etc.
- 20. Pull out ramp
- 21. Staircase
- 22. Entry doors with screen
- 23. Commercial dishwasher-single rack under counter
- 24. Electrical outlets (110v)