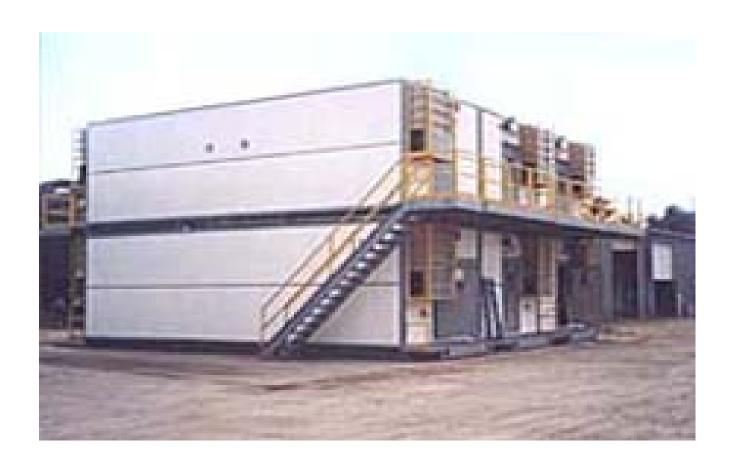

## 6. Modular Construction Concepts (Type I & II Base Camps)

A variety of pre-constructed, modular units can be brought in to construct a base camp. These have been typically used on off shore oilrigs, and as emergency worker housing off shore in post disaster environments. The primary firm providing these units is located in New Orleans, Louisiana and Alberta, Canada. These units can be flatbed trucked in, or brought in by barge within a few days.

The advantages of these systems are their flexibility and their ability to interconnect with each other as well as stack on each other, thus saving the square footage footprint of the camp.

Other considerations of using modular units are that the deployment and return costs are high due to transportation requirement. As such, they should be used in situations requiring a base camp to be established over 30-days in length.

The following is just an example of the modules available.

- 2, 4 10, 12 and 18 Person Bunkhouses
- Galleys
- Diners
- Offices
- Classrooms
- Medical Units
- Laundry Rooms
- Recreation Rooms
- Virtually any application can be custom made

# DOUBLE DECK STACKING OF HOUSING MODULES

|  | Appendix 1: | <b>National Incident Management System Base Camp Specifications</b> |
|--|-------------|---------------------------------------------------------------------|
|--|-------------|---------------------------------------------------------------------|