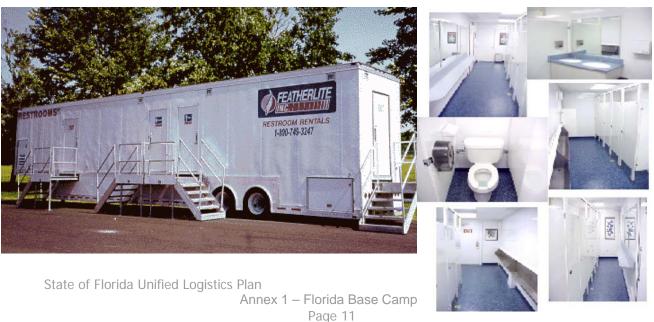

#### **Restroom Accommodations**

Porta-potties will not be used unless no other resources were available. Typically, restroom trailers will be obtained through the same sources as shower trailers. Restroom trailers resemble a public restroom, are well lighted, have mirrors, sinks, toilets and urinals. Versions are available both men and women.

# **MOBILE RESTROOM TRAILERS**