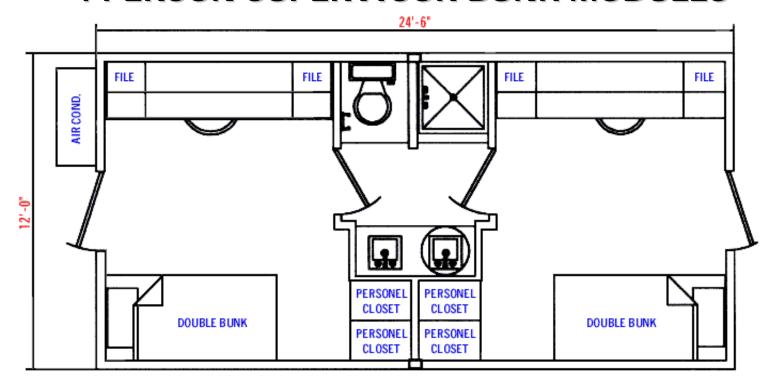

## 6. Modular Construction Concepts (Type I & II Base Camps)

A variety of pre-constructed, modular units can be brought in to construct a base camp. These have been typically used on off shore oilrigs, and as emergency worker housing off shore in post disaster environments. The primary firm providing these units is located in New Orleans, Louisiana and Alberta, Canada. These units can be flatbed trucked in, or brought in by barge within a few days.

The following is just an example of the modules available.

- 2, 4 10, 12 and 18 Person Bunkhouses
- Galleys
- Diners
- Offices
- Classrooms
- Medical Units
- Laundry Rooms
- Recreation Rooms
- Virtually any application can be custom made

# 10 PERSON CREW BUNK MODULES

# 18 PERSON CREW BUNK MODULES

# **4 PERSON SUPERVISOR BUNK MODULES**

# **2 PERSON EXECUTIVE BUNK MODULES**