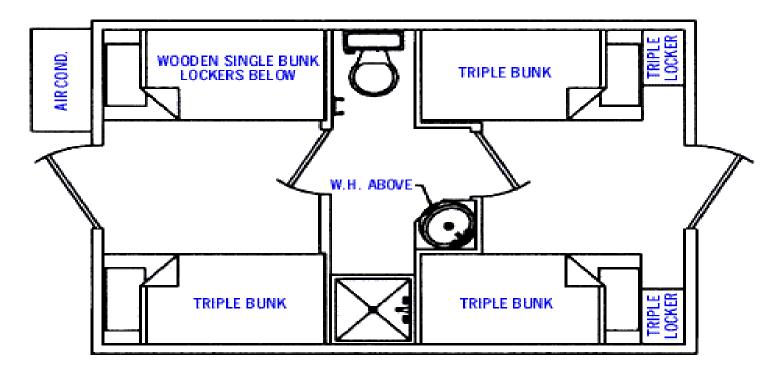

#### Billetina

- First choice of accommodations will be the conversion of a fixed facility / building to accommodate personnel. Such conversion will include installation of dividing walls, partitions or curtains in order to allow for some privacy.
- Second choice will be to bring in travel trailers or mobile bunkhouses. Trailers can accommodate six personnel, while bunkhouses accommodate 10 personnel.
- Final and last resort will be to erect tents as billeting. Tents are very labor intensive to set up, do not allow for heating and cooling, typically do not have floors and impart a sense of depression because of a lack of windows.

#### **Shower Accommodations**

Shower trailers will be brought in. These trailers typically accommodate 6-10 persons at a time, and include a changing room. Trailers have a high capacity hot water heater, typically fueled by propane.

#### **Restroom Accommodations**

Porta-potties will not be used unless no other resources were available. Typically, restroom trailers will be obtained through the same sources as shower trailers. Restroom trailers resemble a public restroom, are well lighted, have mirrors, sinks, toilets and urinals. Versions are available both men and women.

#### **Laundry Facilities and Services**

 Portable laundry trailers come in two configurations, self-service and commercial. In the self-service, workers can do their own laundry just like in a laundromat. In the commercial version, a contract service will be brought in to wash, dry and fold laundry for base personnel.