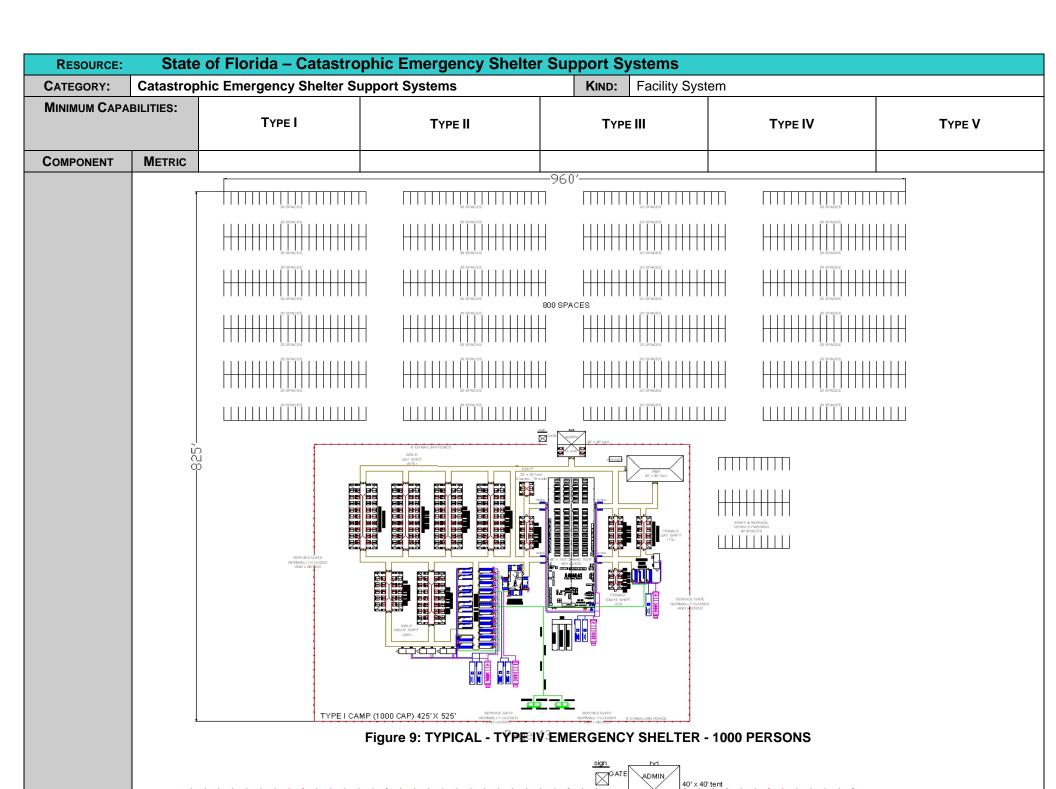

## 1. Types of Base Camps

There are five levels of Base Camps. These include:

- Type I support 1000 persons
- Type II supports 500 persons
- Type III supports 250 persons
- Type IV supports 100 persons
- Type V Mobile Bas Camp Systems to support field teams

The nature of the event, size of impact area, and need for emergency worker facilities will determine the size of the Base Camp. This decision will be made through the State Coordinating Officer, or designee.