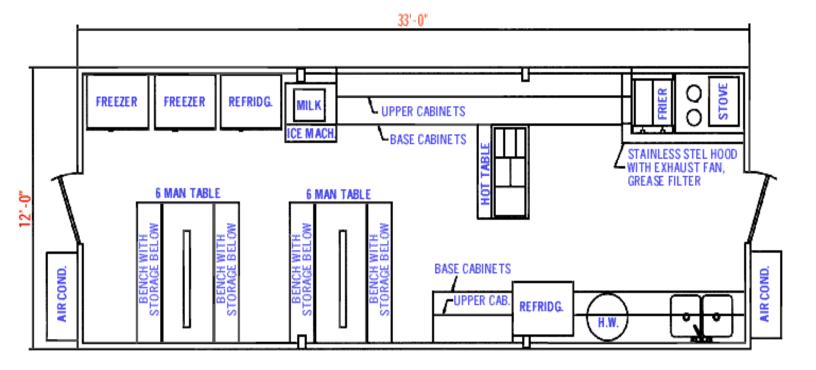

# MOBILE KITCHEN TRAILERS

#### **Kitchen Trailer Dimensions:**

40' L x 8' W x 11 1/2' H

## **Equipment List:**

- 1. Walk-in refrigerator 3 1/2' l x 7' w x 6 1/2' h
- Food rack with full size sheet pans inside walk-in
- 3. Hot water heater (30 gallon capacity)
- 4. Three Compartment sink with both hot and cold potable running water
- 5. Six burner stove with oven underneath and salamander grill above
- 6. Two convection ovens (stacked)
- 7. Garland double basket fryer
- 8. 1 table top Garland griddle 36" or 36" Star charbroiler
- 9. S/S preparation table 72" I x 30" w
- 10. S/S wall shelves
- 11. S/S Hand washing sink
- 12. Large S/S pot sink with pot sprayer faucet
- 13. Cutting board prep. table 26" w x 23" l
- 14. Metro storage cage 2' l x 8' w x 5' h (for dry goods, pots, pans, etc.)
- 15. Double door refrigerator with shelving
- 16. Exhaust hood with fire suppression Ansul system
- 17. Electrical panel box (220/Single Phase/110v Power for Appliances).
- 18. Propane connection
- 19. Open space for warmers, etc.
- 20. Pull out ramp
- 21. Staircase
- 22. Entry doors with screen
- 23. Commercial dishwasher-single rack under counter
- 24. Electrical outlets (110v)